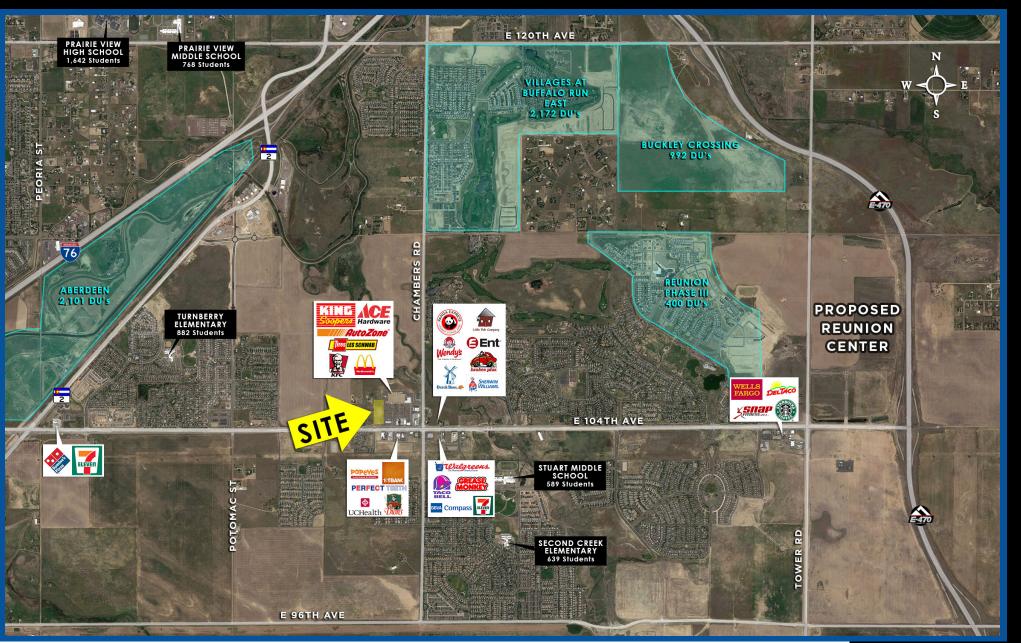

## REUNION MARKETPLACE LAND FOR SALE

NWC 104th Ave & Chambers Rd, Commerce City, CO

#### **PROPERTY OVERVIEW:**

- Land Size: approximately 6.44 AC
- Call Agents for pricing and terms
- Only grocery anchored development in trade area
- Strong residential growth in the trade area
- Main intersection in Reunion

# REUNION MARKETPLACE LAND FOR SALE

NWC 104th Ave & Chambers Rd, Commerce City, CO

Rich Otterstetter 720 287 6860 richo@creginc.com Forrest Hunt 303 597 6500 fhunt@creginc.com

Scott Crosbie
303 881 2211
scrosbie@creginc.com