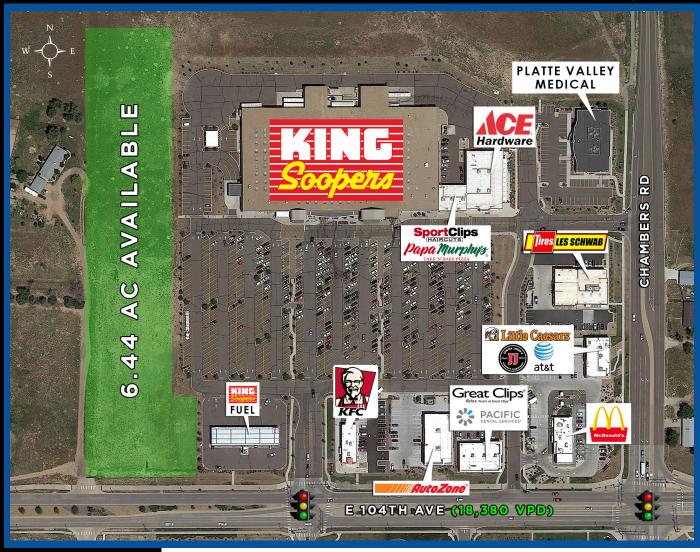

## REUNION MARKETPLACE LAND FOR SALE

NWC 104th Ave & Chambers Rd, Commerce City, CO

#### **PROPERTY OVERVIEW:**

- Land Size: approximately 6.44 AC
- Call Agents for pricing and terms
- Only grocery anchored development in trade area
- Strong residential growth in the trade area
- Main intersection in Reunion

# REUNION MARKETPLACE LAND FOR SALE

NWC 104th Ave & Chambers Rd, Commerce City, CO

# REUNION MARKETPLACE LAND FOR SALE

NWC 104th Ave & Chambers Rd, Commerce City, CO

Rich Otterstetter 720 287 6860 richo@creginc.com Forrest Hunt 303 597 6500 fhunt@creginc.com

Scott Crosbie
303 881 2211
scrosbie@creginc.com