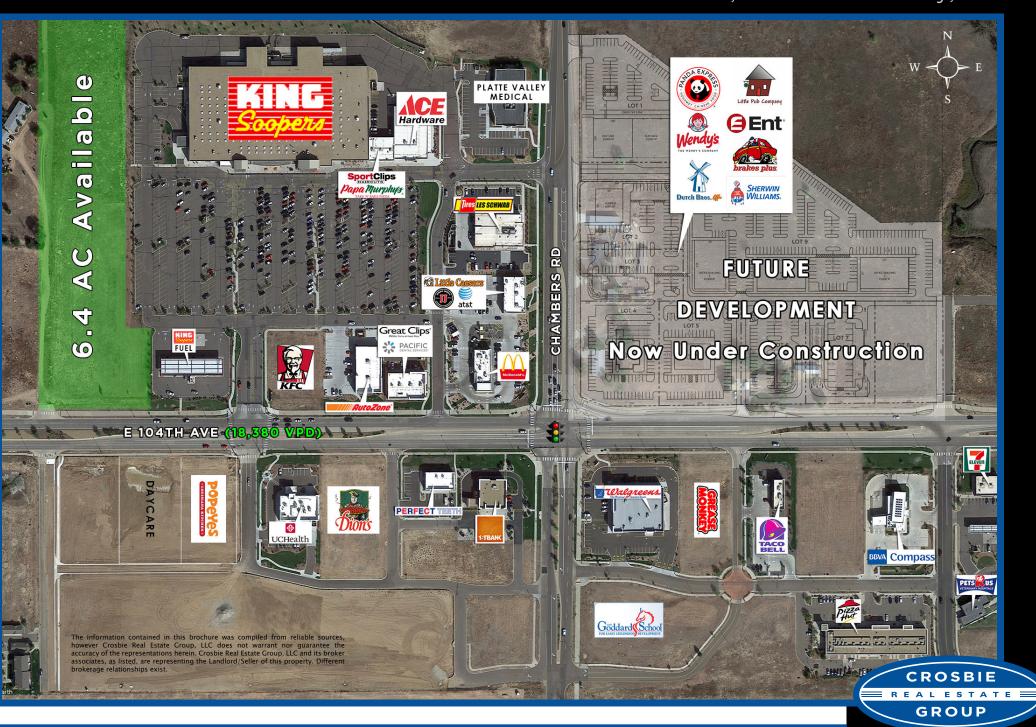

## REUNION MARKETPLACE LAND FOR SALE

NWC 104th Ave & Chambers Rd, Commerce City, CO

#### **PROPERTY OVERVIEW:**

- Land Size: approximately 6.44 AC
- Call Agents for pricing and terms
- Only grocery anchored development in trade area
- Strong residential growth in the trade area
- Main intersection in Reunion

# REUNION MARKETPLACE LAND FOR SALE

NWC 104th Ave & Chambers Rd, Commerce City, CO