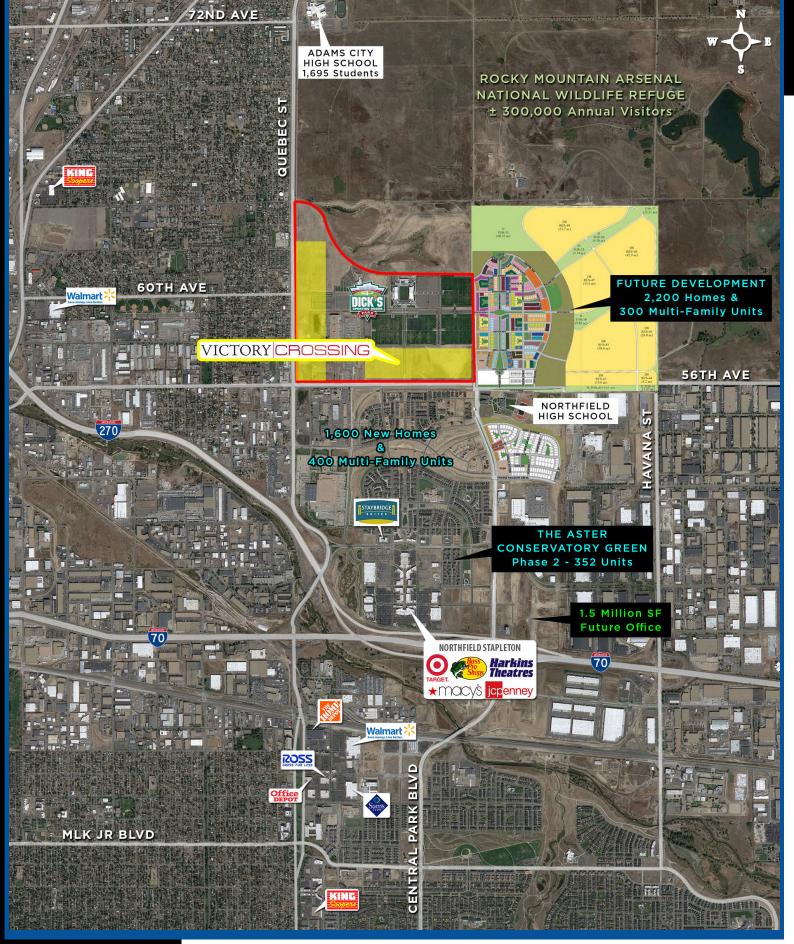

6000 Victory Way, Commerce City, CO 80022

## **VICTORY CROSSING**

6000 Victory Way, Commerce City, CO 80022

## **DEMOGRAPHICS**

1 Mile:

POPULATION

1 Mile: 2 Mile: 3 Mile: 3,029 21,531 45,029

HOUSEHOLDS
e: 2 Mile: 3 Mile:

1 Mile: 2 Mile: 3 Mile: 892 6,561 13,183

AVG. HH INCOME

2 Mile: 3 Mile:

\$57,985 \$61,960 \$63,899

AVG. DAILY TRAFFIC

 Quebec St north of 56th Ave
 22,676 VPD

 Quebec St south of 56th Ave
 27,847 VPD

 56th Ave east of Quebec St
 20,041 VPD

Scott Crosbie
303-881-2211
scrosbie@creginc.com