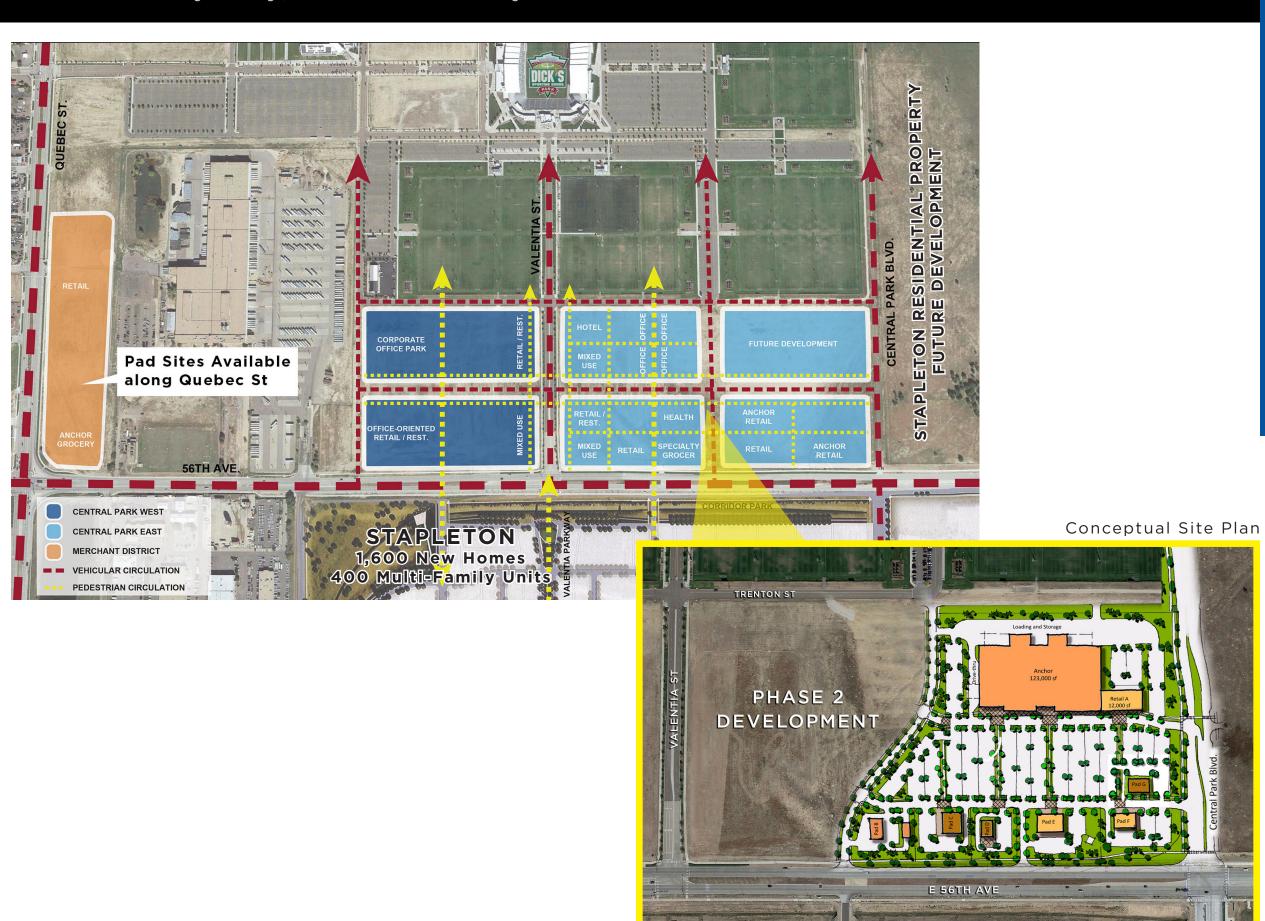

## PROPERTY OVERVIEW:

- 1-20 AC pad sites available
- Inline space from 1,000 SF and up
- Restaurant pad with rooftop patio option