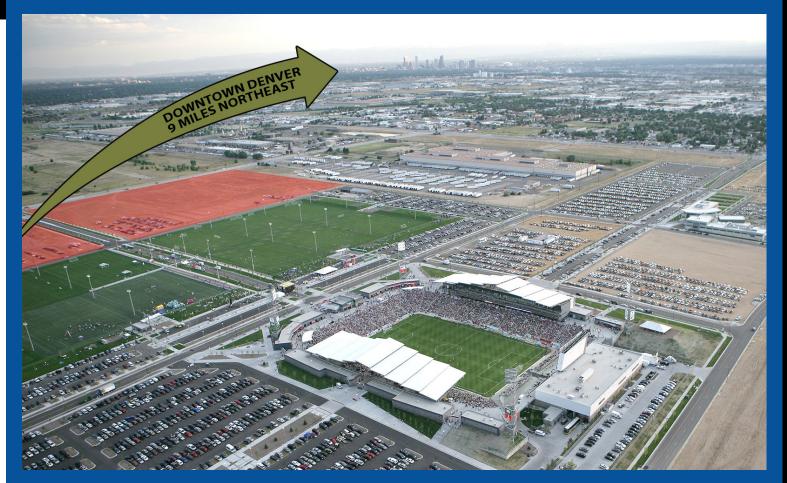

## **FEATURES:**

2795 SPEER BLVD #10

- Located at Dick's Sporting Goods Park with more than 1.7 million annual visitors
- High visibility
- · Under-served trade area

**Scott Crosbie** 303-881-2211 scrosbie@creginc.com