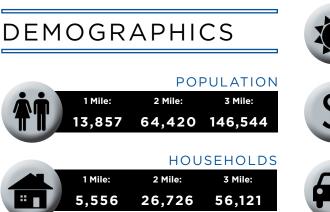

Scott Crosbie 303-881-2211 scrosbie@creginc.com

Forrest Hunt 303-597-6500 <u>fhunt@creginc.com</u>

|          | DAY                         | DAYTIME POPULATION |            |  |
|----------|-----------------------------|--------------------|------------|--|
|          | 1 Mile:                     | 2 Mile:            | 3 Mile:    |  |
|          | 3,866                       | 18,621             | 36,375     |  |
|          |                             |                    |            |  |
|          |                             | AVG. HI            | H INCOME   |  |
| <b>T</b> | 1 Mile:                     | 2 Mile:            | 3 Mile:    |  |
| <b>D</b> | \$87,636                    | \$76,680           | \$72,748   |  |
|          |                             |                    |            |  |
|          | A١                          | /G. DAILY          | TRAFFIC    |  |
|          | On Wadsworth                | south of Jewell    | 48,242 VPD |  |
| i i i i  | On Jewell east of Wadsworth |                    | 20,541 VPD |  |
|          |                             |                    |            |  |