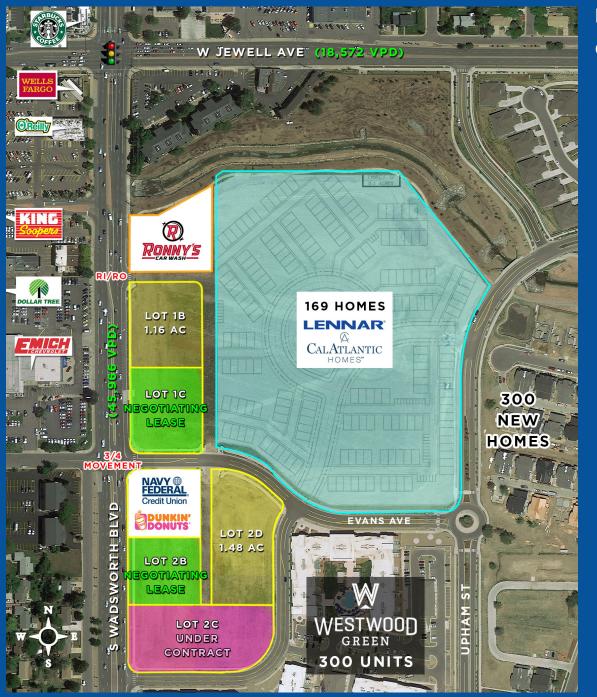

## PROPERTY OVERVIEW:

- Rare urban infill pad sites available (1.16 AC - 1.48 AC)
- Ideal for Bank, QSR, Convenience
- Close proximity to Jewell & Wadsworth
- Located along Wadsworth Blvd with high visibility and traffic counts
- Unincorporated Jefferson County