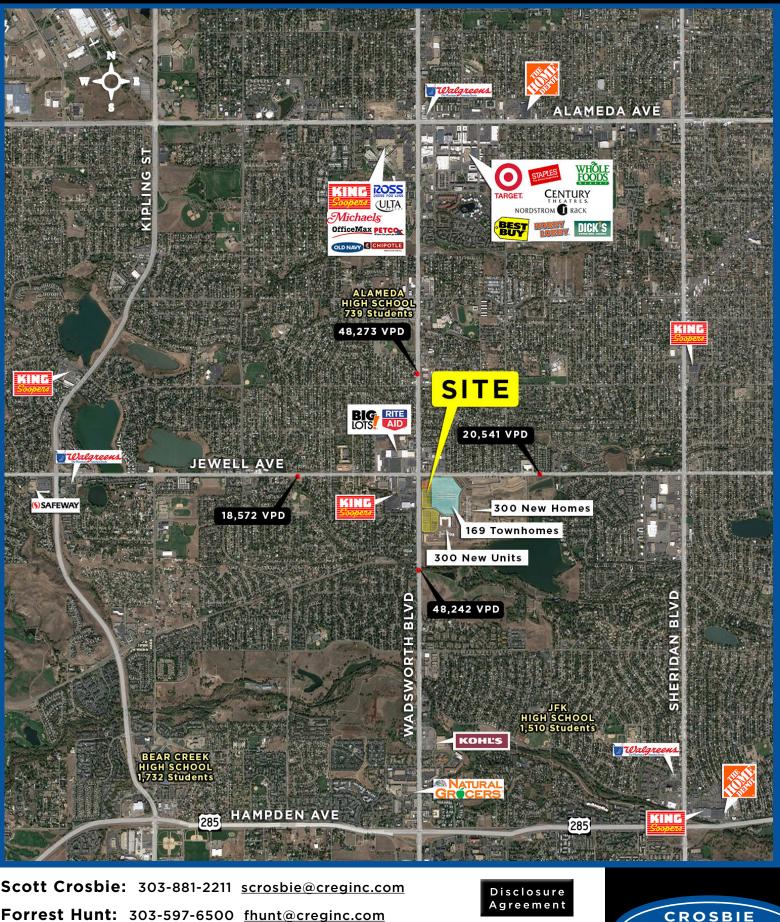

## PROPERTY OVERVIEW:

- Rare urban infill pad sites available (1.16 AC - 1.48 AC)
- Ideal for Bank, QSR, Convenience
- Close proximity to Jewell & Wadsworth
- Located along Wadsworth Blvd with high visibility and traffic counts
- Unincorporated Jefferson County

Scott Crosbie 303-881-2211 scrosbie@creginc.com

Forrest Hunt 303-597-6500 <u>fhunt@creginc.com</u>

|          | DAY                         | DAYTIME POPULATION |            |  |
|----------|-----------------------------|--------------------|------------|--|
|          | 1 Mile:                     | 2 Mile:            | 3 Mile:    |  |
|          | 3,866                       | 18,621             | 36,375     |  |
|          |                             |                    |            |  |
|          |                             | AVG. HI            | H INCOME   |  |
| <b>T</b> | 1 Mile:                     | 2 Mile:            | 3 Mile:    |  |
| <b>D</b> | \$87,636                    | \$76,680           | \$72,748   |  |
|          |                             |                    |            |  |
|          | A١                          | /G. DAILY          | TRAFFIC    |  |
|          | On Wadsworth                | south of Jewell    | 48,242 VPD |  |
| i i i i  | On Jewell east of Wadsworth |                    | 20,541 VPD |  |
|          |                             |                    |            |  |