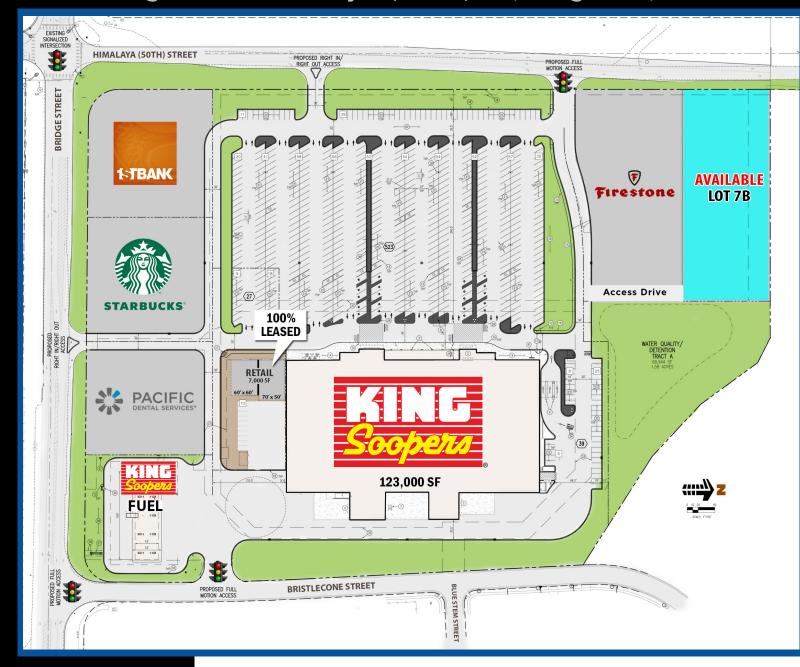

### PROPERTY OVERVIEW:

0.97 AC pad site available

#### **FEATURES:**

- King Soopers Marketplace shopping center
- Only grocery anchored center in trade area