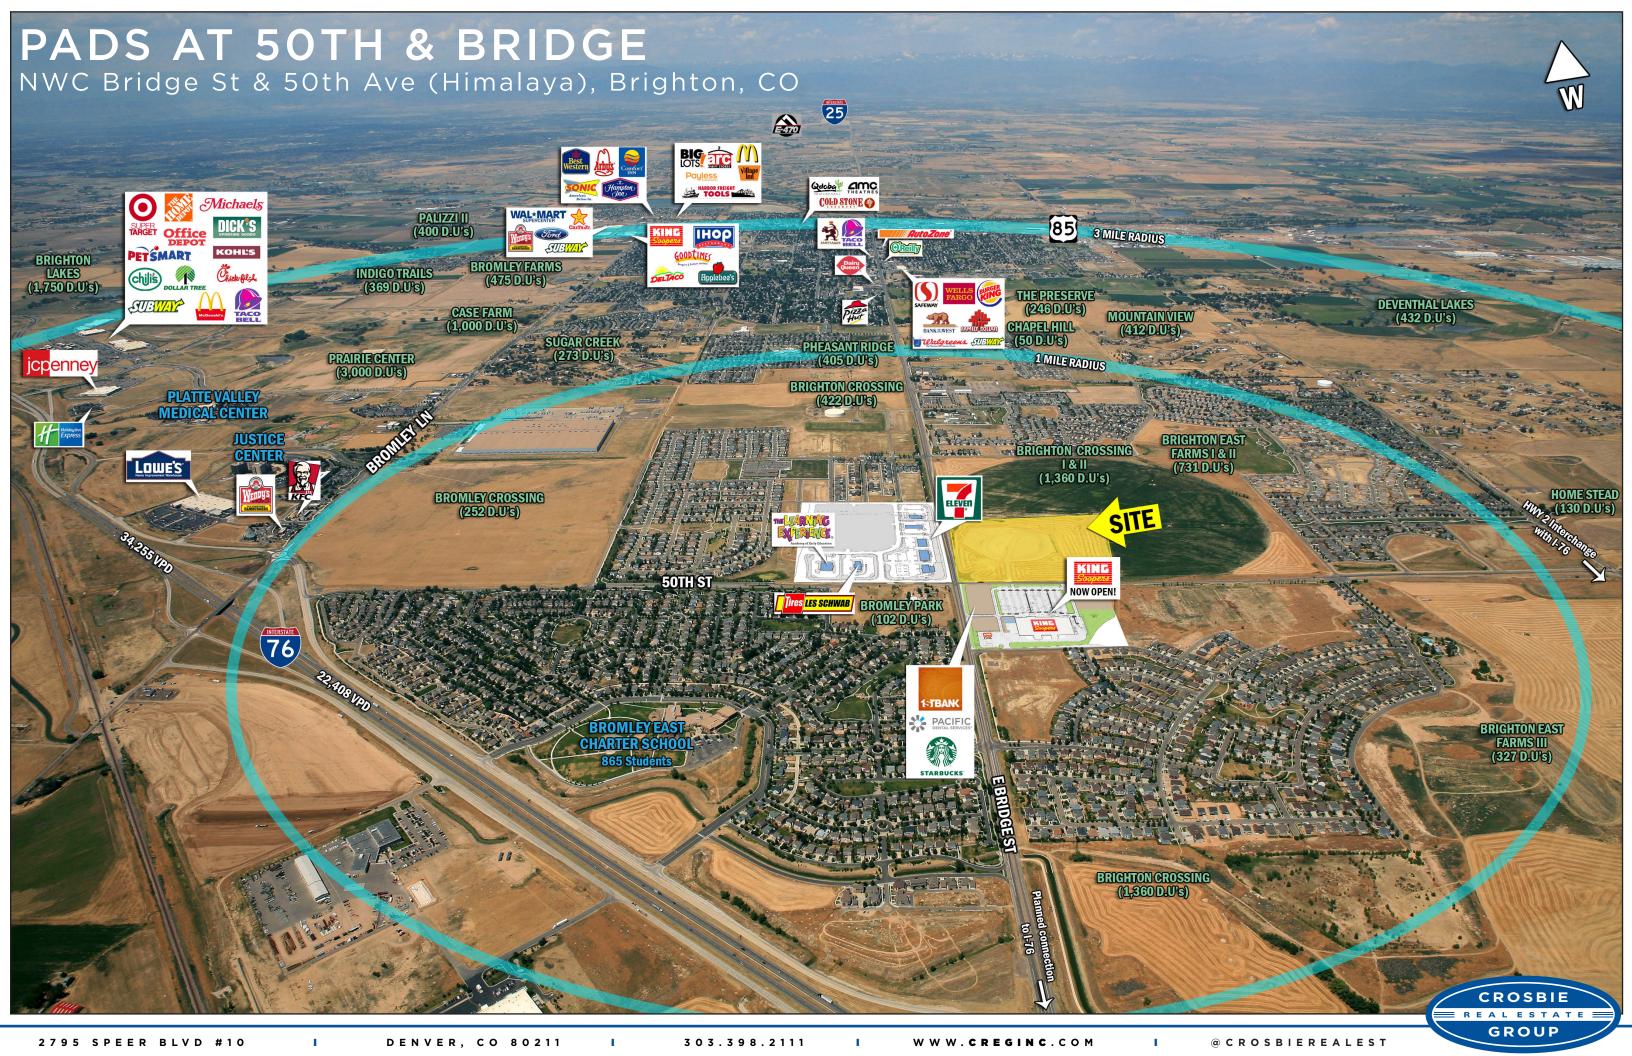

jiffylube

LOT 4

0

**TACO BELL** 

♦ Great Convenience Location Ideal for: Bank, Fast Food, Automotive, Car Wash, Medical Office, Daycare, and more

PADS AT 50TH & BRIDGE

NWC Bridge St & 50th Ave (Himalaya), Brighton, CO

## **FEATURES:**

- ♦ Across from New King Soopers Now Open!
- ♦ Great new Trade Area
- ♦ Rapid housing development taking place in Trade Area more than 15,234 D.U.'s

Rich Hobbs
o. 720 287 6865
c. 303 594 4043
hobbs@creginc.com