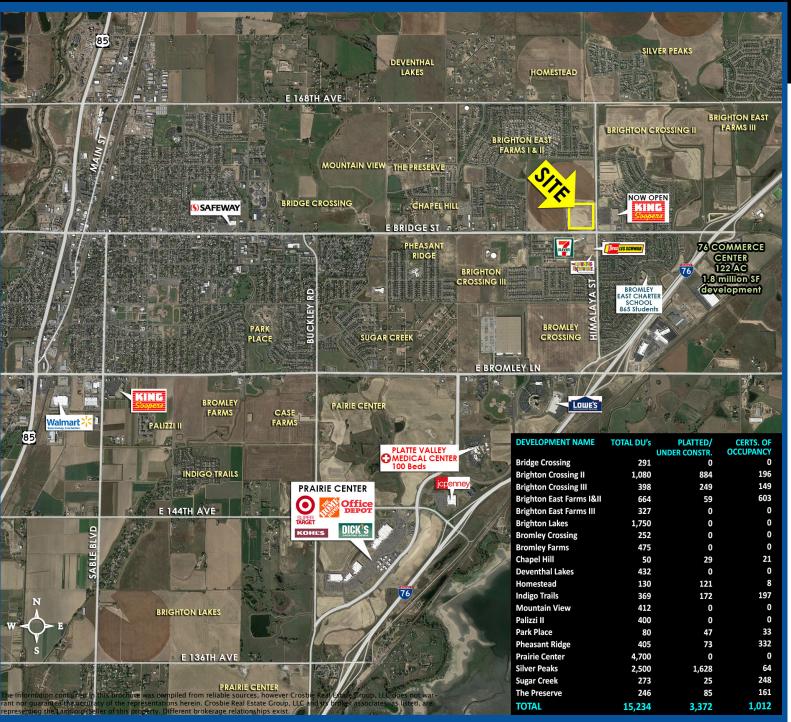

## PROPERTY OVERVIEW:

♦ Brand New Pads, Platted & Ready To Go!

LOT 1

300±

Multi

Family Units

Car

Wash

jiffylube

LOT 4

0

**TACO BELL** 

♦ Great Convenience Location Ideal for: Bank, Fast Food, Automotive, Car Wash, Medical Office, Daycare, and more

PADS AT 50TH & BRIDGE

NWC Bridge St & 50th Ave (Himalaya), Brighton, CO

## **FEATURES:**

- ♦ Across from New King Soopers Now Open!
- ♦ Great new Trade Area
- ♦ Rapid housing development taking place in Trade Area more than 15,234 D.U.'s

Rich Hobbs
o. 720 287 6865
c. 303 594 4043
hobbs@creginc.com