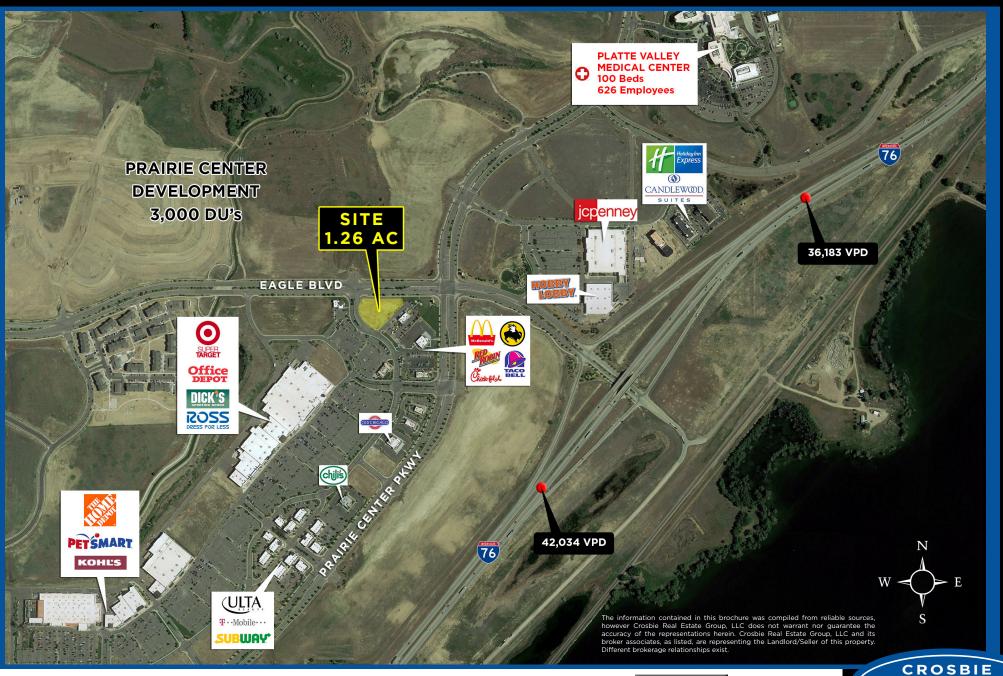

# PRAIRIE CENTER PAD SITE

Eagle Blvd & Prairie Center Pkwy, Brighton, CO

# PROPERTY OVERVIEW:

- 1.26 AC pad site available for lease GROUND LEASE ONLY
- Located in the Prairie Shopping Center, adjacent to Super Target
- Close proximity and easy access to and from 1-76

### AVG. DAILY TRAFFIC

For more information, contact:

**Scott Steputis** 

720 287 6868

step@creginc.com

**Rhonda Coy** 

720 287 6866

rcoy@creginc.com