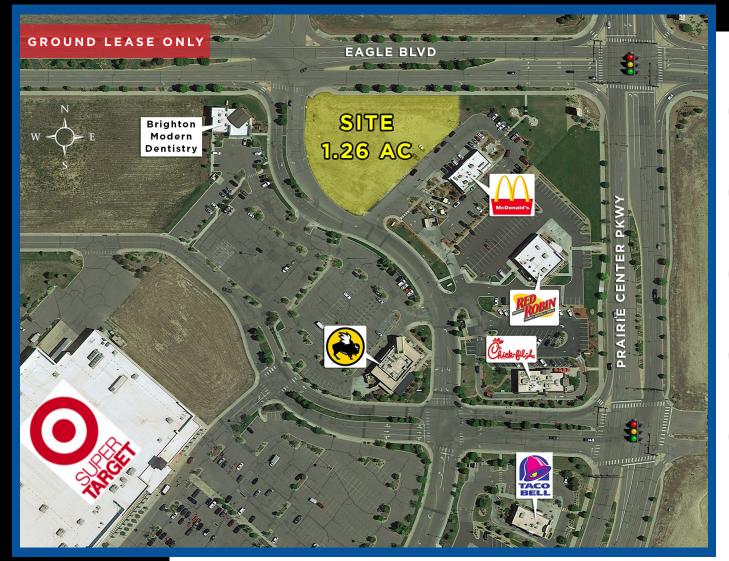

# PRAIRIE CENTER PAD SITE

Eagle Blvd & Prairie Center Pkwy, Brighton, CO

# PROPERTY OVERVIEW:

- 1.26 AC pad site available for lease GROUND LEASE ONLY
- Located in the Prairie Shopping Center, adjacent to Super Target
- Close proximity and easy access to and from 1-76