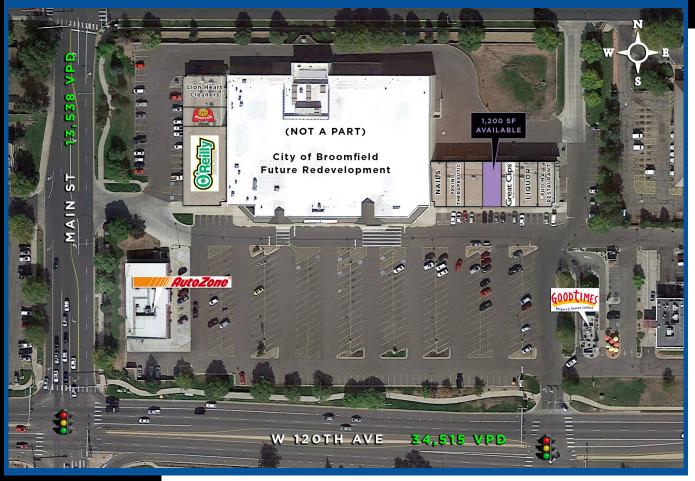

### **PROPERTY OVERVIEW / FEATURES:**

Available: 1,200 SF

Call Listing Agents for pricing and terms

Located in the heart of Broomfield

Excellent visibility and access from 120th Avenue

Adjacent to City of Broomfield municipal offices

Close proximity to Hwy 36, Interlocken and Arista Developments

120th Ave road extension completed