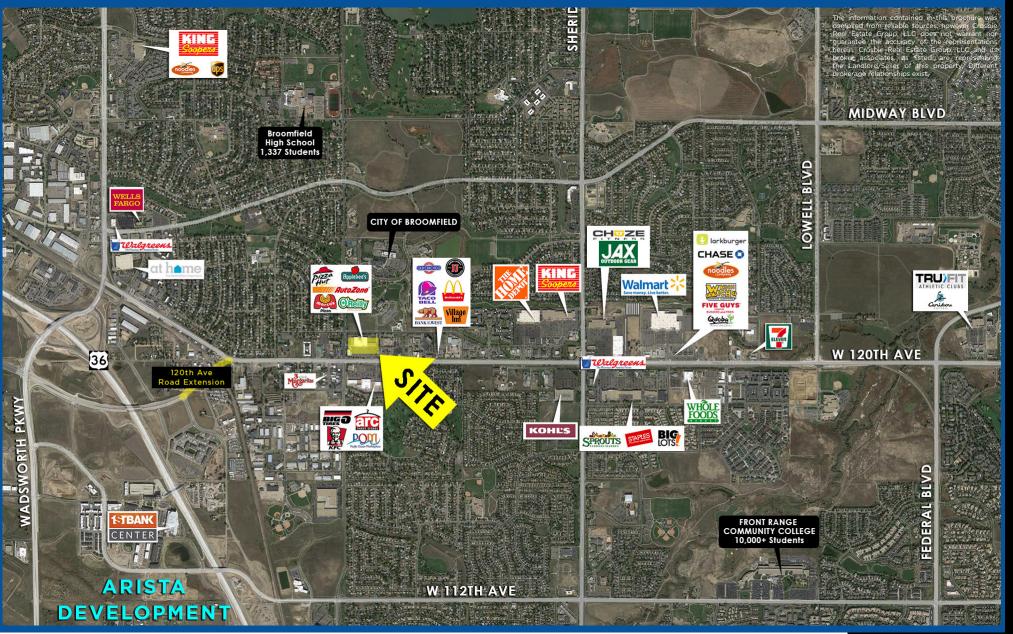

### **PROPERTY OVERVIEW / FEATURES:**

Available: 1,200 SF

Call Listing Agents for pricing and terms

Located in the heart of Broomfield

Excellent visibility and access from 120th Avenue

Adjacent to City of Broomfield municipal offices

Close proximity to Hwy 36, Interlocken and Arista Developments

120th Ave road extension completed