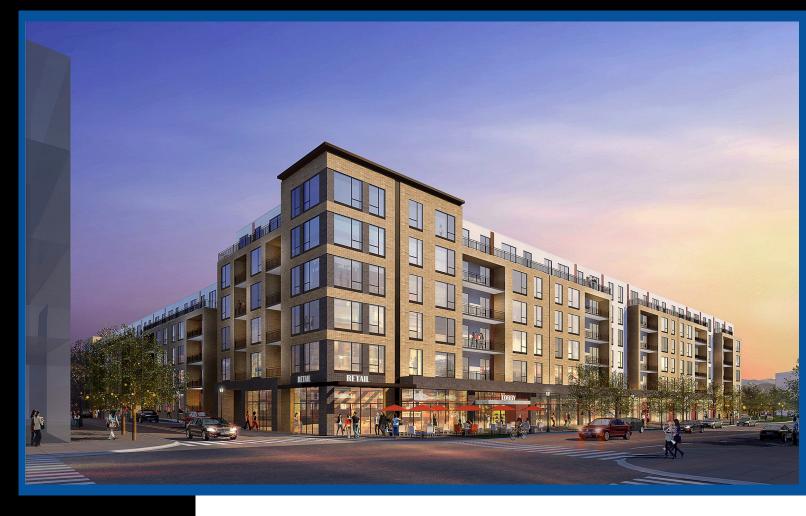

## **JONES DISTRICT RETAIL** 9506 East Mineral Avenue, Centennial, Colorado

For more information, contact:

Rich Hobbs o. 720-287-6865 c. 303-594-4043 hobbs@creginc.com

Eli Boymel o. 720-287-6862 c. 303-506-4094

#### **PROPERTY OVERVIEW:**

- 2,100 SF available in new Jones District Multi-Family Development
- Part of Jones District, a 1.86 MM SF master planned mixed-use, transit-oriented development at I-25 & Dry Creek
- First floor corner retail with 306 Class A, luxury residential units above

### **FEATURES:**

2795 SPEER BLVD #10

- 34 on-street parking spaces available within 200' radius of entrance
- Great visibility
- Strong retail corridor
- High income residential and extensive daytime population in trade area
- Close proximity to Park Meadows Mall
- Adjacent to IKEA
- Great patio area
- 6,006 Employees within a ½ mile