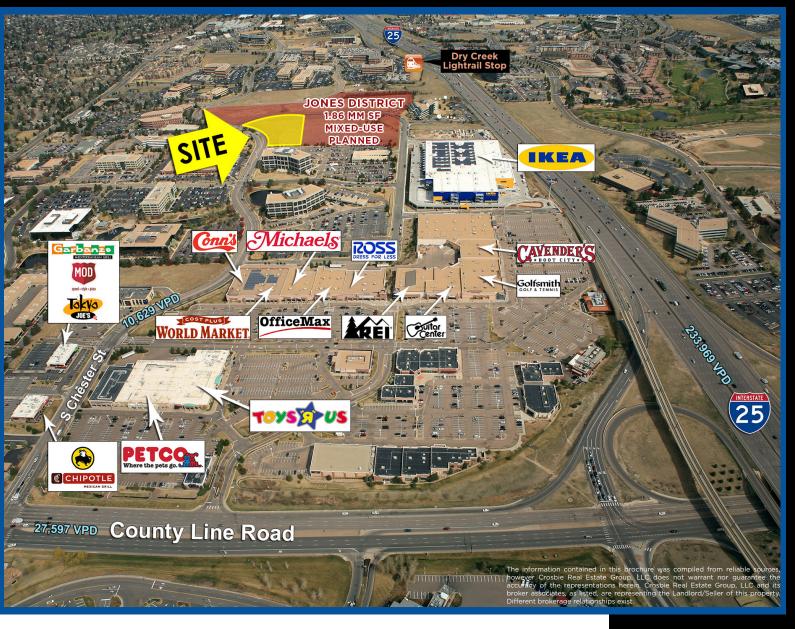

#### **PROPERTY OVERVIEW:**

- 2,100 SF available in new Jones District Multi-Family Development
- Part of Jones District, a 1.86 MM SF master planned mixed-use, transit-oriented development at I-25 & Dry Creek
- First floor corner retail with 306 Class A, luxury residential units above

### **FEATURES:**

2795 SPEER BLVD #10

- 34 on-street parking spaces available within 200' radius of entrance
- Great visibility
- Strong retail corridor
- High income residential and extensive daytime population in trade area
- Close proximity to Park Meadows Mall
- Adjacent to IKEA
- Great patio area
- 6,006 Employees within a ½ mile