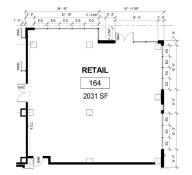

#### **PROPERTY OVERVIEW:**

- 2,100 SF available in new Jones District Multi-Family Development
- Part of Jones District, a 1.86 MM SF master planned mixed-use, transit-oriented development at I-25 & Dry Creek
- First floor corner retail with 306 Class A, luxury residential units above

### **FEATURES:**

2795 SPEER BLVD #10

- 34 on-street parking spaces available within 200' radius of entrance
- Great visibility
- Strong retail corridor
- High income residential and extensive daytime population in trade area
- Close proximity to Park Meadows Mall
- Adjacent to IKEA
- Great patio area
- 6,006 Employees within a ½ mile