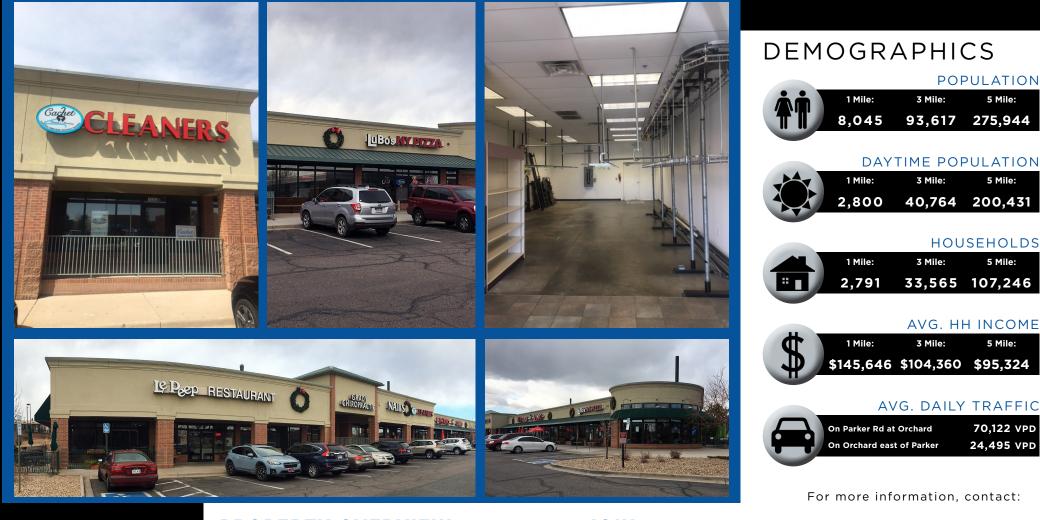

## **PROPERTY OVERVIEW:**

- 1,200 SF former dry cleaning space available
- Parker Road visibility
- Easy access
- Existing dry cleaning FF&E in place
- Strong demographics

## JOIN:

- LePeep
- **Grady Chiropractic**
- Nails
- **Bistro**
- Lubo's NY Pizza

| DAYTIME POPULATION |         |         |
|--------------------|---------|---------|
| 1 Mile:            | 3 Mile: | 5 Mile: |
| 2,800              | 40,764  | 200,431 |
|                    |         |         |

|   | i mile: | 5 mile: | 5 Mile: |
|---|---------|---------|---------|
| : | 2,791   | 33,565  | 107,246 |
|   |         |         |         |

### AVG. HH INCOME

## AVG. DAILY TRAFFIC

|     | On Parker Rd at Orchard   | 70,122 VPD |
|-----|---------------------------|------------|
| j j | On Orchard east of Parker | 24,495 VPD |

| <b>Rich Hobbs</b>             |
|-------------------------------|
| o. 720 287 6865               |
| c. 303 594 4043               |
| hobbs@creginc.com             |
|                               |
| Eli Boymel                    |
| Eli Boymel<br>o. 720 287 6862 |
| -                             |