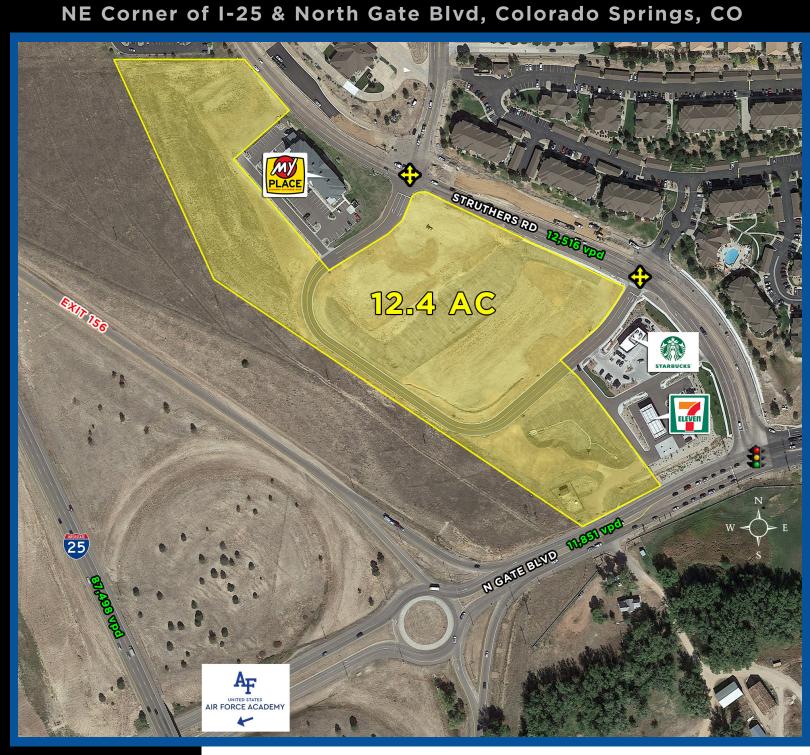

#### **PROPERTY OVERVIEW**:

- $\diamond$  Easy access from I-25 & signalized intersection
- ♦ Bulk sale opportunity: 12.4 AC

#### FEATURES:

- ♦ Closest retail to Air Force Academy
- ♦ Morning side of North Gate Boulevard
- Oreat southwest views to Pikes Peak & AFA

## Air Force Academy / North Gate Land NE Corner of I-25 & North Gate Blvd, Colorado Springs, CO

### DEMOGRAPHICS

| **                                                                                                                             | 1 Mile:         | F<br>3 Mile:    | OPULATION<br>5 Mile: |              | 1 Mile:   | H<br>3 Mile: | OUSEHOLDS<br>5 Mile: |
|--------------------------------------------------------------------------------------------------------------------------------|-----------------|-----------------|----------------------|--------------|-----------|--------------|----------------------|
|                                                                                                                                | 5,439           | 25,188          | 46,523               |              | 1,846     | 7,760        | 13,981               |
|                                                                                                                                |                 | DAYTIME F       | OPULATION            |              |           | AVG.         | HH INCOME            |
|                                                                                                                                | 1 Mile:         | 3 Mile:         | 5 Mile:              | đ            | 1 Mile:   | 3 Mile:      | 5 Mile:              |
|                                                                                                                                | 878             | 8,192           | 15,759               | $\mathbf{P}$ | \$121,576 | \$126,069    | \$122,780            |
|                                                                                                                                |                 | AVG. DA         | ILY TRAFFIC          |              |           |              | Disclosure           |
| On Struthers north of N Gate 12,516 VPD<br>On N Gate east of Struthers 11,851 VPD<br>On I-25 at N Gate (northbound) 77,115 VPD |                 |                 |                      |              |           |              | greement             |
|                                                                                                                                | On I-25 at N Ga | te (southbound) | 87,498 VPD           |              |           |              | 0 9 in               |