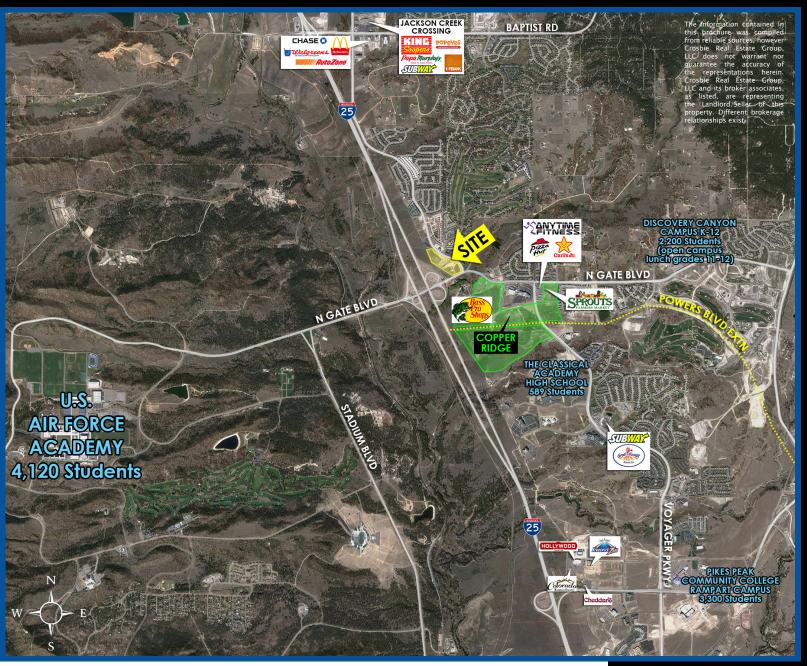

#### FEATURES:

- ♦ Closest retail to Air Force Academy
- ♦ Morning side of North Gate Boulevard
- Oreat southwest views to Pikes Peak & AFA