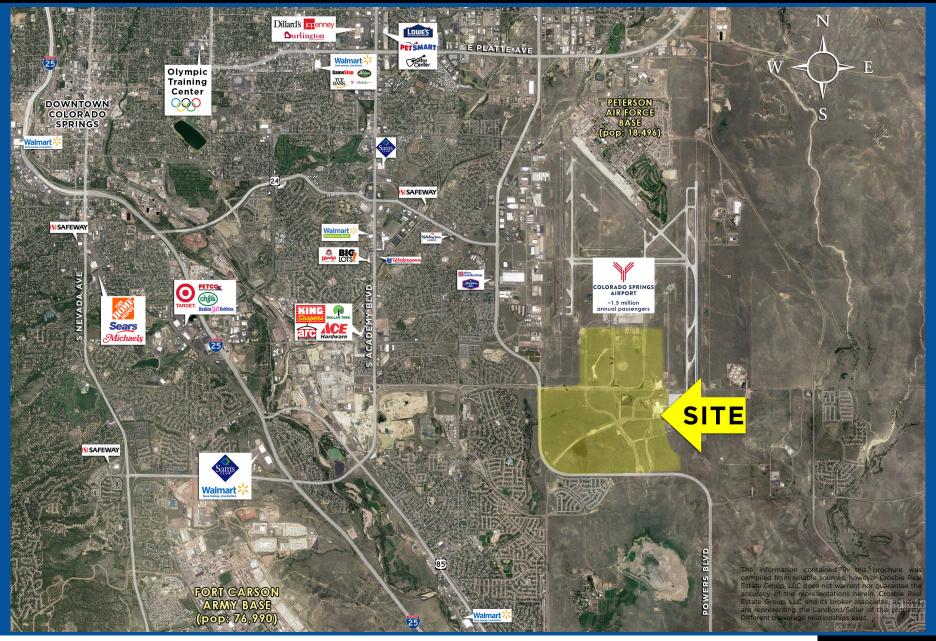

## PROPERTY OVERVIEW:

- New development
- Pad sites available
- Under served trade area
- 1.5 million annual passengers at CO Springs Airport

URBAN

1 Mile: 3 Mile: 5 Mile: 5,416 57,149 160,685

3 Mile:

5 Mile:

19.635 56.863

1 Mile:

1.814

On Powers Blvd at Milton E Proby Pkwy 32,000 VPD