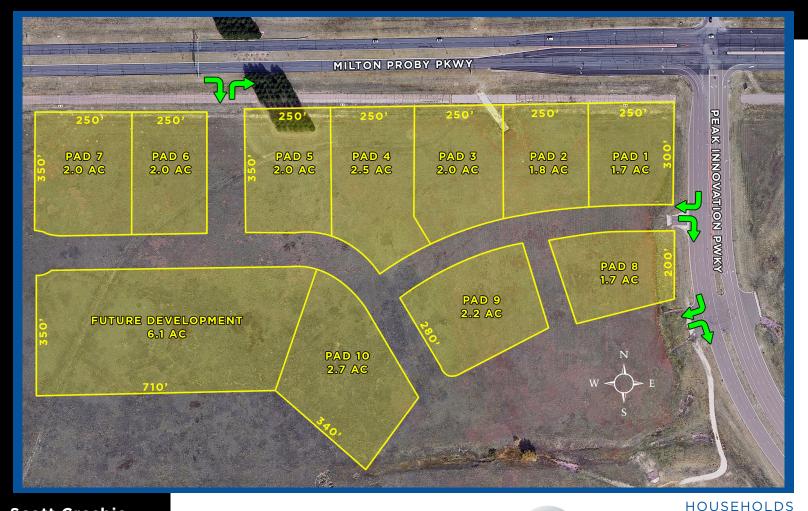

## PAD SITES AVAILABLE

Peak Innovation Park | SWC Milton Proby Pkwy & Cresterra Pkwy, Colorado Springs, CO

## PROPERTY OVERVIEW:

- New development
- Pad sites available
- Under served trade area
- 1.5 million annual passengers at CO Springs Airport

URBAN

## PAD SITES AVAILABLE

Peak Innovation Park | SWC Milton Proby Pkwy & Cresterra Pkwy, Colorado Springs, CO

Scott Crosbie
303 881 2211
scrosbie@creginc.com

Forrest Hunt 303 597 6500 fhunt@creginc.com