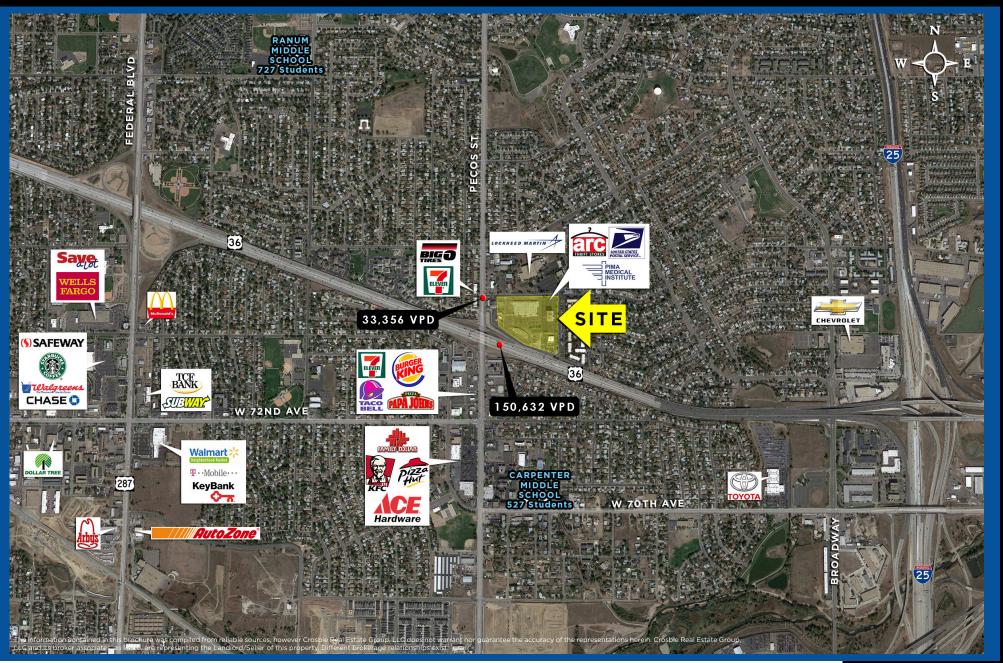

\$56,699 \$57,446 \$70,243

AVG. DAILY TRAFFIC
On Hwy 36 at Pecos St
150,632 VPD
On Pecos St north of Hwy 36
33,356 VPD

For more information, contact:

Rich Otterstetter
720 287 6860
richo@creginc.com

Eli Boymel
720 287 6862
eboymel@creginc.com