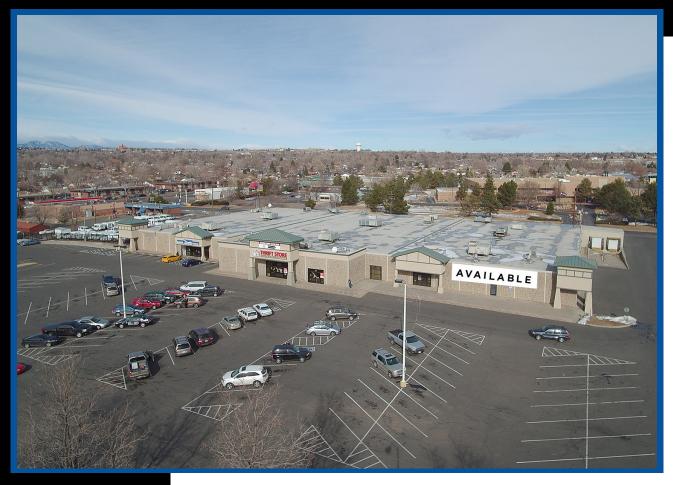

### **PROPERTY OVERVIEW:**

Available: 15,187 SF

Call Listing Agent for Pricing and Terms

NNN Expense: Estimated at \$4.00 PSF

· Open floor plan for a wide range of users

Dock loading (2 doors)

Excellent co-tenant with ARC Thrift Store & US Post Office

Visibility to Highway 36 and close proximity to I-25

Monument signage available

Excellent daytime and evening demographics

2795 SPEER BLVD #10

**DENVER. CO 80211** 

303.398.2111

WWW.CREGINC.COM