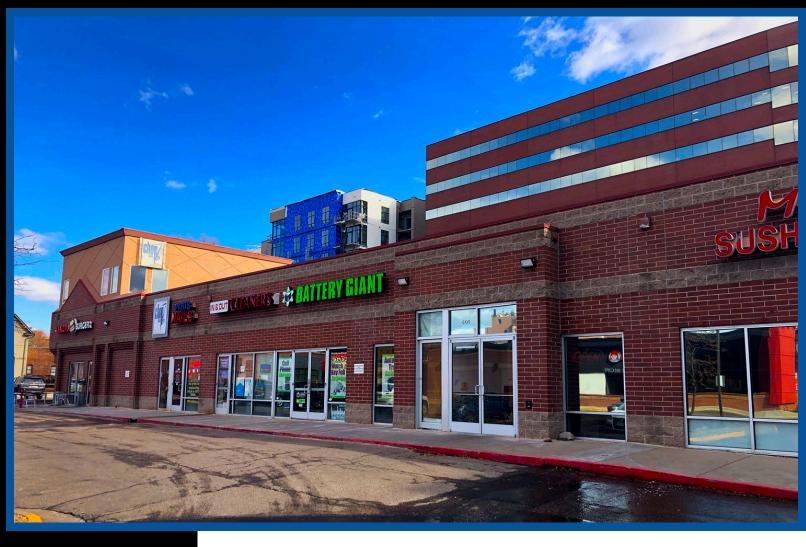

#### **FEATURES:**

- Excellent tenant mix including Wendy's, Mt. Fuji Restaurant, Paris Nails, In+Out Cleaners, and Chopz Hair Salon
- · Close proximity to Trader Joe's
- Monument signage available on both 6th Avenue and Grant Street
- Strong daytime and evening demographics
- Excellent visibility and access