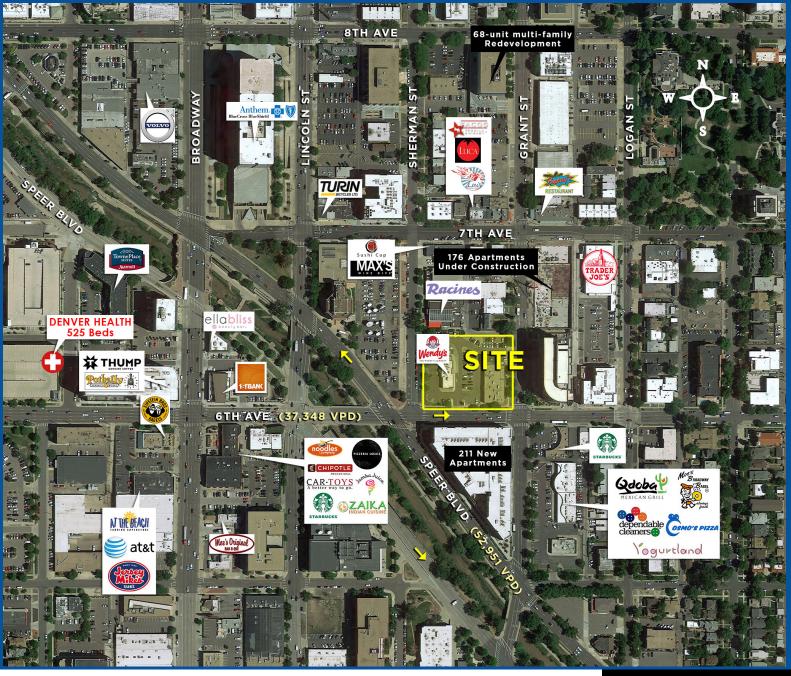

### **DEMOGRAPHICS**

|  | AVG. DAILY TRAFFIC  |            |
|--|---------------------|------------|
|  | On Speer at 6th Ave | 52,951 VPD |
|  | On 6th at Speer     | 37,348 VPD |
|  |                     |            |