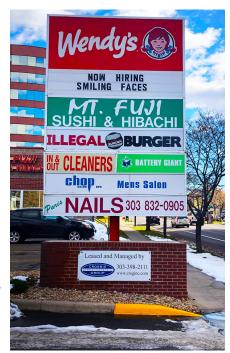

#### **FEATURES:**

- Excellent tenant mix including Wendy's, Mt. Fuji Restaurant, Paris Nails, In+Out Cleaners, and Chopz Hair Salon
- · Close proximity to Trader Joe's
- Monument signage available on both 6th Avenue and Grant Street
- Strong daytime and evening demographics
- Excellent visibility and access