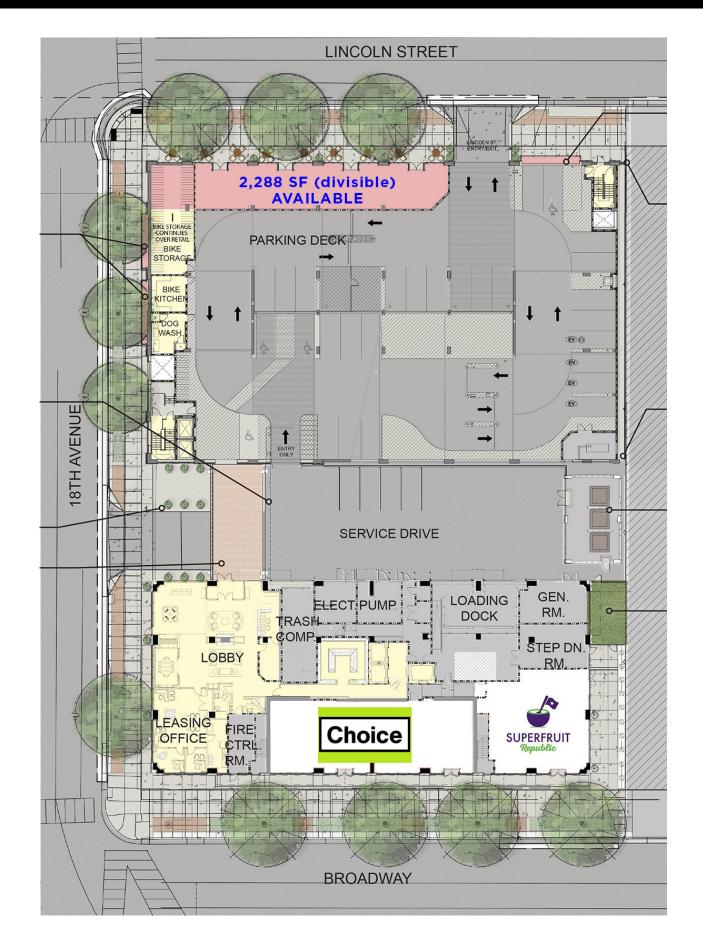

#### **PROPERTY OVERVIEW:**

- 2,288 SF (divisible) retail space available on Lincoln Street
- ♦ Join Choice Market and SuperFruit now open!

#### **FEATURES:**

- ♦ High profile site in the heart of Downtown Denver
- ♦ Great traffic and pedestrian counts
- ♦ 354 exclusive residences above retail space
- ♦ Across the street from the historic Brown Palace Hotel
- ♦ Strong daytime and residential populations
- ♦ Excellent visibility