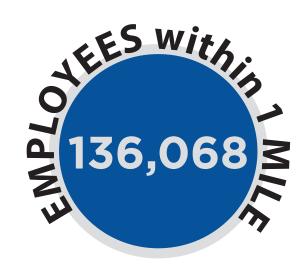

## **DEMOGRAPHICS**

**HOUSEHOLDS** 5,748 27.054 64,845

|         | DAYTIME POPULATION |         |  |
|---------|--------------------|---------|--|
| ½ Mile: | 1 Mile:            | 2 Mile: |  |
| 57,696  | 136,086            | 204,092 |  |
|         |                    |         |  |