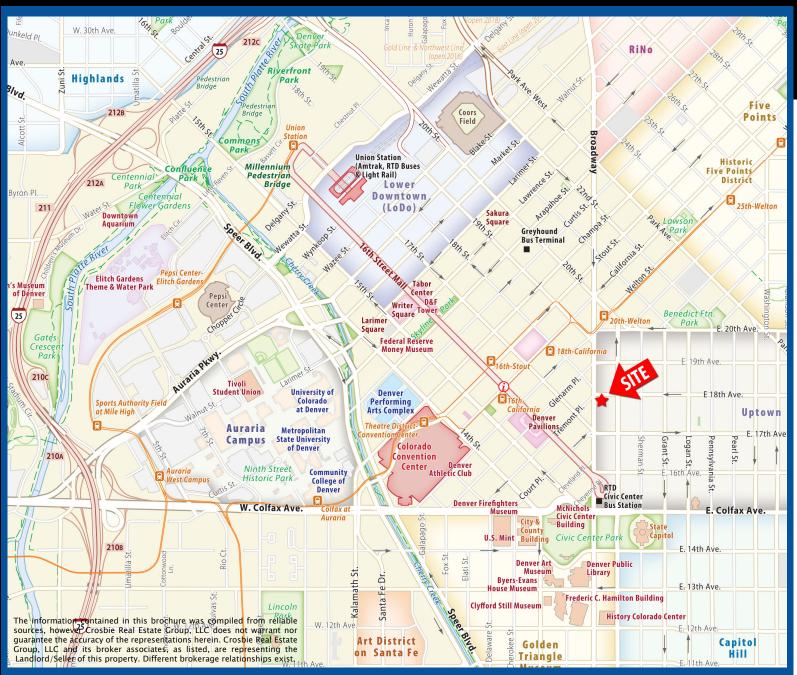

## **SkyHouse Denver Retail**

Broadway & Lincoln Street at 18th Avenue, Denver, CO

# **SkyHouse Denver Retail**

Broadway & Lincoln Street at 18th Avenue, Denver, CO