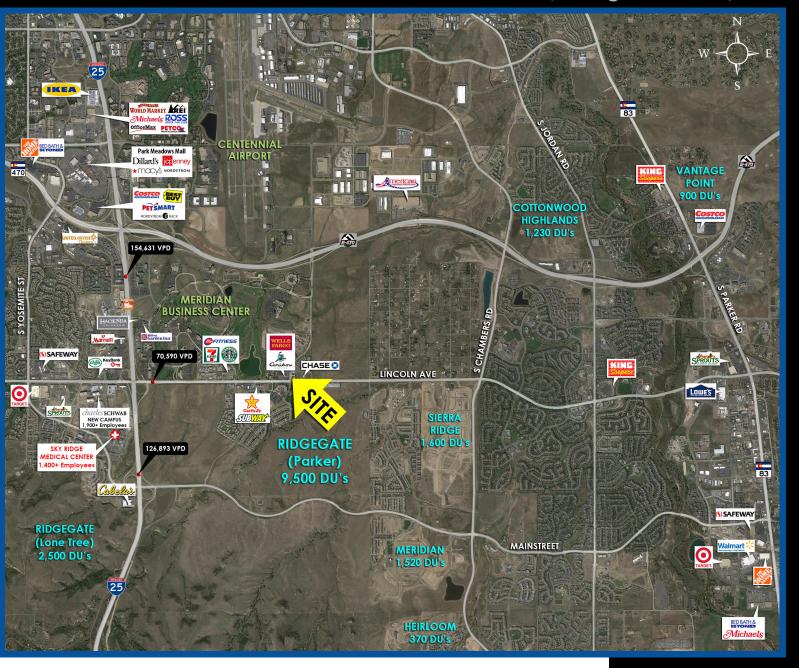

## PROPERTY OVERVIEW:

- 1,600 SF available for lease
- Call Listing Agent for pricing and terms
- High growth trade area
- Excellent visibility and access
- Close proximity to I-25
- Located adjacent to Meridian Business Center