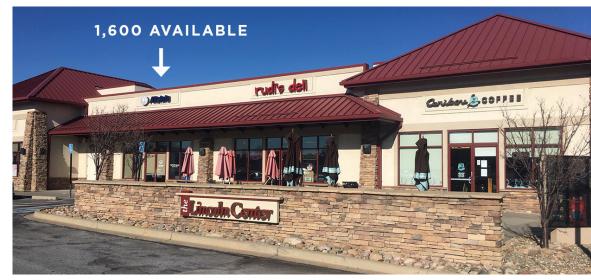

## PROPERTY OVERVIEW:

- 1,600 SF available for lease
- Call Listing Agent for pricing and terms
- High growth trade area
- Excellent visibility and access
- Close proximity to I-25
- Located adjacent to Meridian Business Center