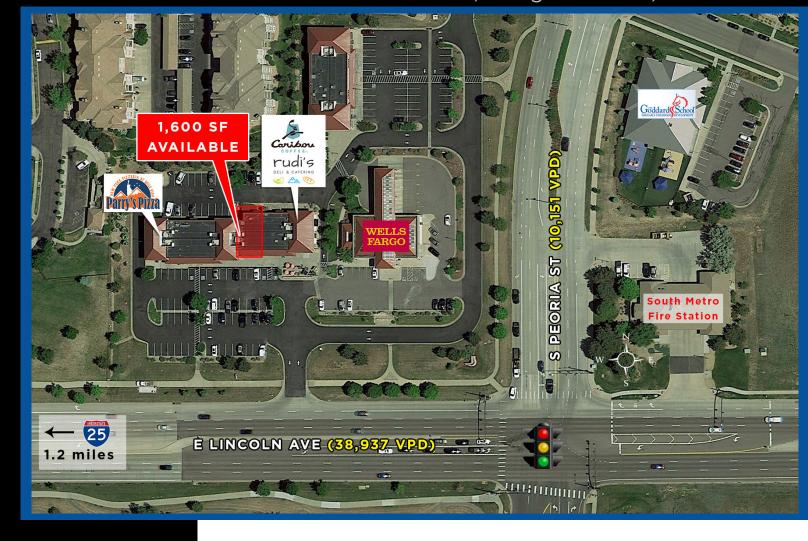

## LINCOLN CENTER

NWC Lincoln Ave & S Peoria St, Englewood, CO

## PROPERTY OVERVIEW:

- 1,600 SF available for lease
- Call Listing Agent for pricing and terms
- High growth trade area
- Excellent visibility and access
- Close proximity to I-25
- Located adjacent to Meridian Business Center