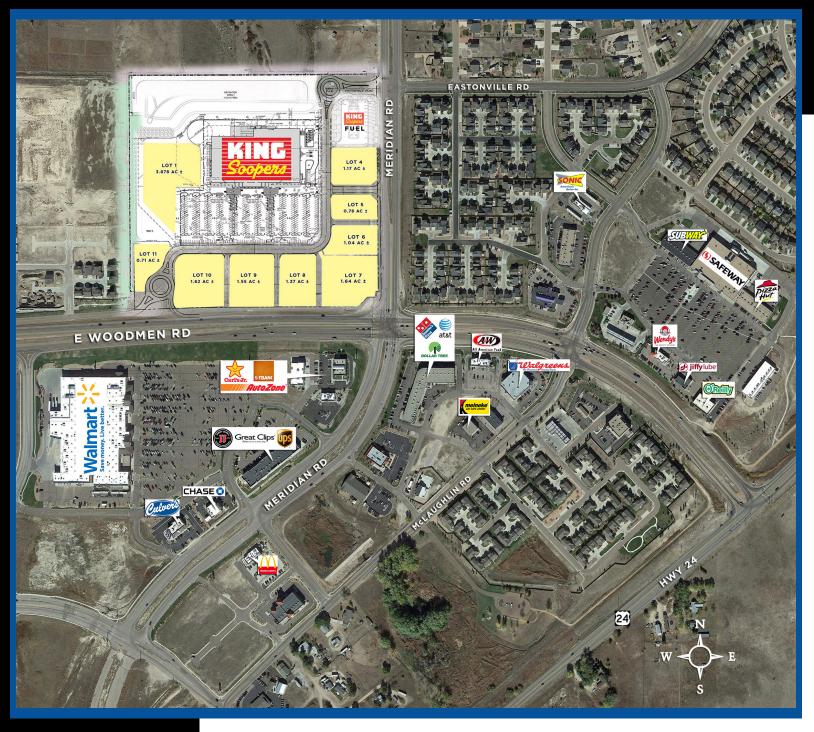

### FALCON MARKETPLACE NWC E Woodmen Rd & Meridian Rd, Falcon, CO

### **PROPERTY OVERVIEW:**

- Pad sites and retail opportunities available in King Soopers anchored center
- Under served trade area
- Close proximity to Hwy 24 •
- Positioned at the busiest intersection in trade area