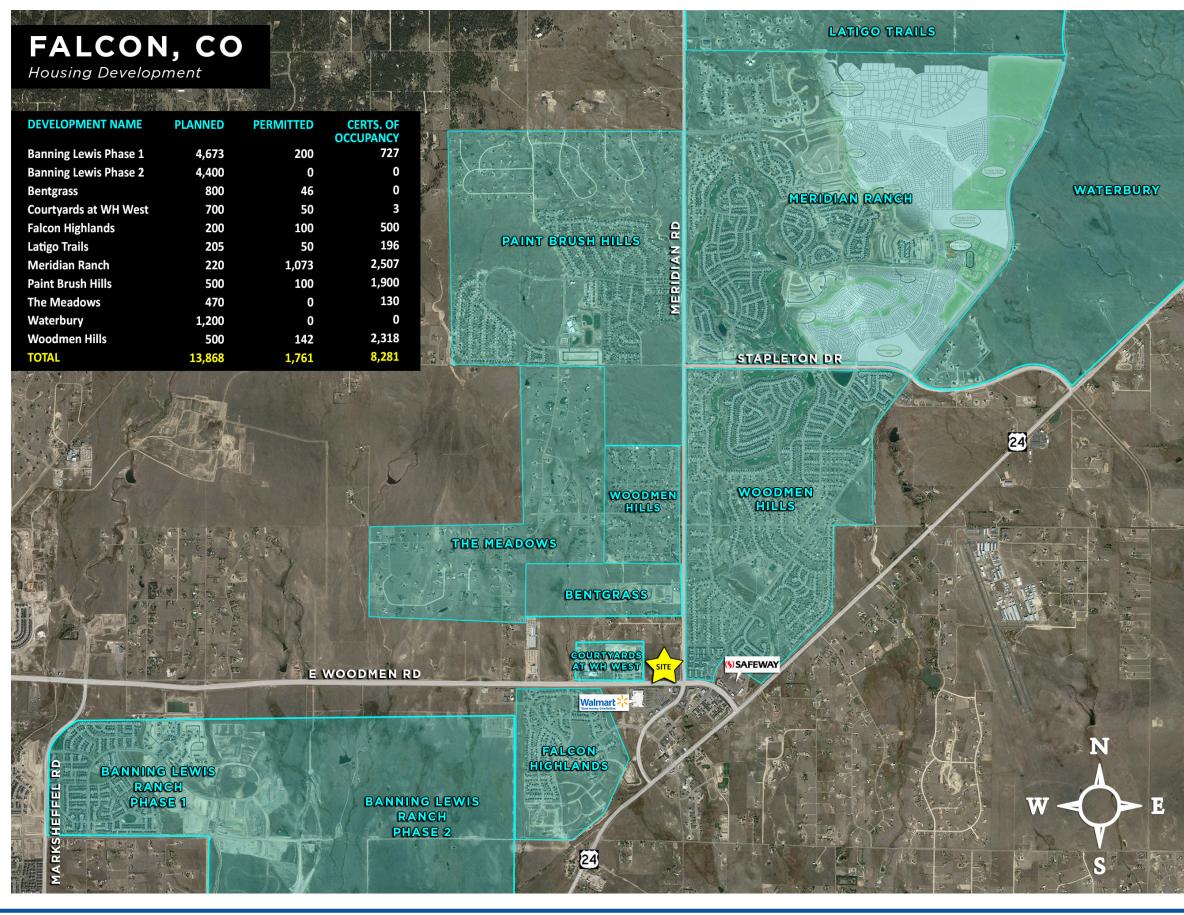

# 24.3% annual growth from 2000 to 2020 within 3 mile radius of site. - Site Seer