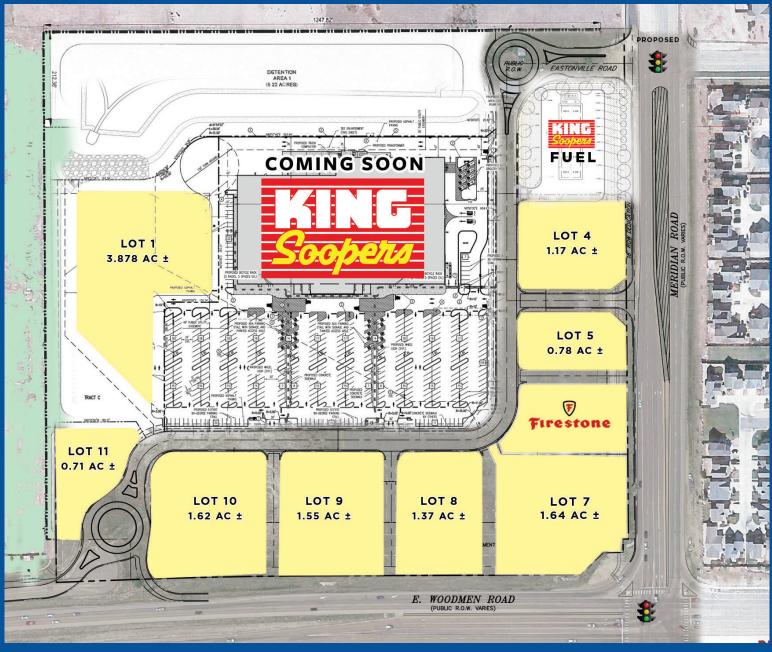

### FALCON MARKETPLACE NWC E Woodmen Rd & Meridian Rd, Falcon, CO

### **PROPERTY OVERVIEW:**

- Pad sites and retail opportunities available in King Soopers anchored center
- Under served trade area
- Close proximity to Hwy 24 •
- Positioned at the busiest intersection in trade area