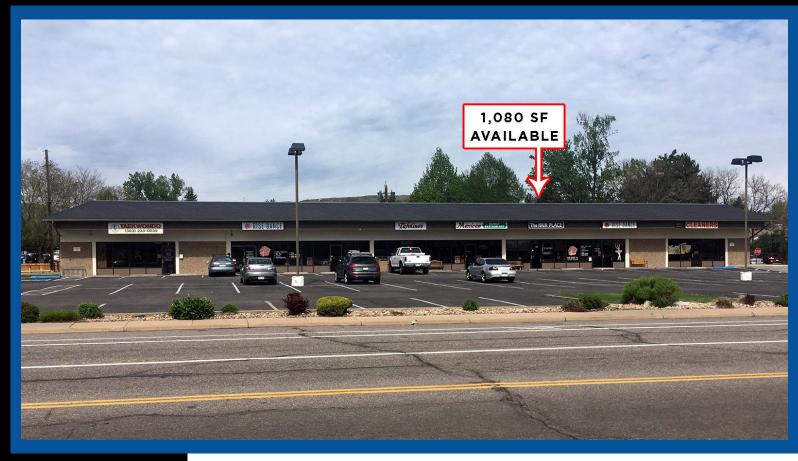

# THE PLACE SHOPPING CENTER

2001 Youngfield Street, Golden, Colorado

### **OVERVIEW:**

- Available: 1,080 SF
- Lease rate: \$18.00 PSF NNN

- FEATURES:
  - Excellent visibility to Youngfield Street
  - Ample parking
  - Strong residential and daytime population
  - Excellent tenant mix
  - Close proximity to Denver
    West Office Complex &
    Colorado Mills Mall