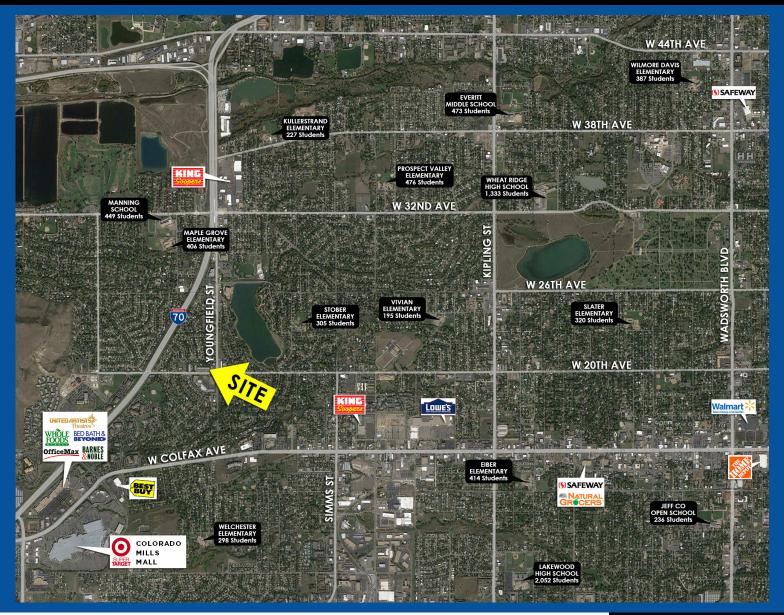

- FEATURES:
  - Excellent visibility to Youngfield Street
  - Ample parking
  - Strong residential and daytime population
  - Excellent tenant mix
  - Close proximity to Denver
    West Office Complex &
    Colorado Mills Mall

## DEMOGRAPHICS

|     |         | POPULATION |         |
|-----|---------|------------|---------|
| ĂŇ. | 1 Mile: | 3 Mile:    | 5 Mile: |
|     | 9,740   | 66,873     | 227,359 |
|     |         |            |         |

#### DAYTIME POPULATION

|  | 1 Mile: | 3 Mile: | 5 Mile: |
|--|---------|---------|---------|
|  | 9,213   | 68,009  | 148,950 |

#### HOUSEHOLDS

|   | 1 Mile: | 3 Mile: | 5 Mile: |
|---|---------|---------|---------|
| Ë | 4,215   | 29,867  | 97,397  |

|    |          | AVG. HI  | H INCOME |
|----|----------|----------|----------|
| đ  | 1 Mile:  | 3 Mile:  | 5 Mile:  |
| \$ | \$97,956 | \$82,574 | \$80,690 |

|  | On Youngfield north of 20th | 11,510 VPD |
|--|-----------------------------|------------|
|  | On 20th east of Youngfield  | 8,382 VPD  |
|  |                             |            |