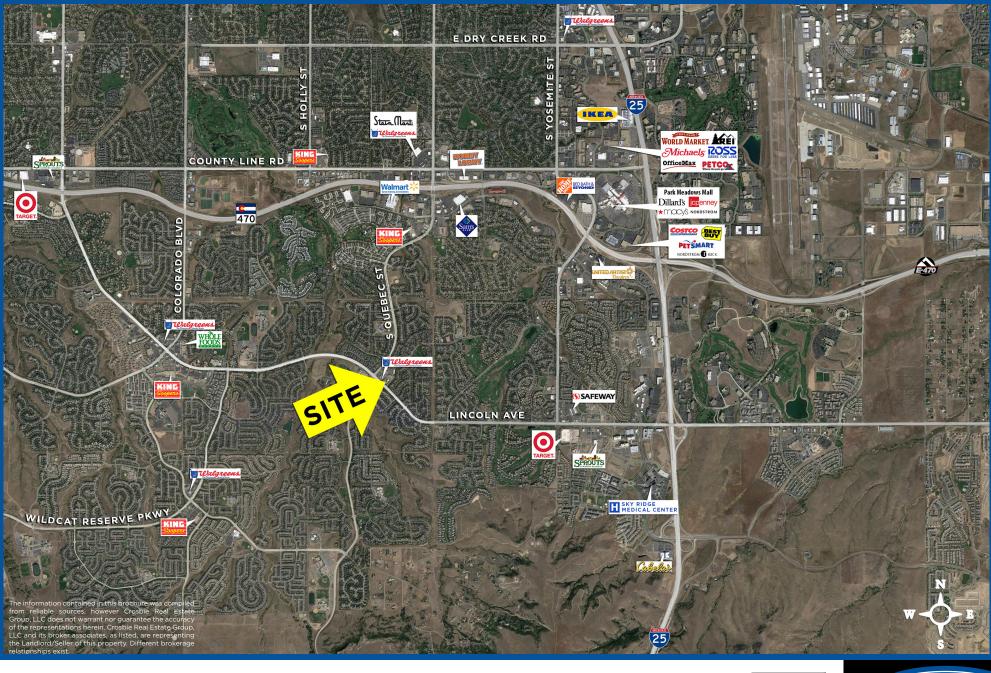

### AVG. DAILY TRAFFIC

|     | Lincoln Ave s/e of Quebec  | 35,396 VPD |
|-----|----------------------------|------------|
| j j | Quebec St north of Lincoln | 35,206 VPD |

For more information, contact:

Rich Otterstetter 720 287 6860 richo@creginc.com

Adam Rubenstein 720 598 6050 <u>adam@creginc.com</u>

> CROSBIE REALESTATE

> > GROUP

- Available: 1,360 SF adjacent to Subway & Paw Prints
- Lease Rate: \$24 PSF
- NNN Expense: Estimated at \$14 PSF
- Monument signage available on Lincoln Avenue
- High traffic intersection
- Located in the heart of Highlands Ranch
- Join Walgreens, Wine Seller, Tokyo Joe's, Tamale Kitchen, & more