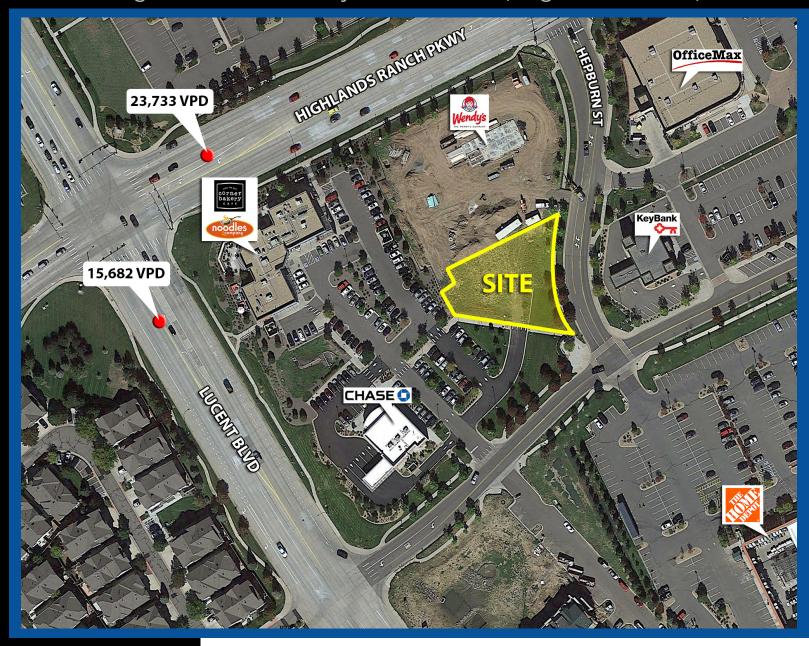

## PROPERTY OVERVIEW:

- $\diamond$  ± 30,000 SF of Land Available next to new Wendy's
- ♦ Ground Lease Only

#### **FEATURES**:

- ♦ Located in one of the busiest shopping center in Highlands Ranch
- ♦ Great access from both Highlands Ranch Parkway and Lucent Boulevard
- ♦ Located in front of Home Depot

5 SPEER BLVD #10 | DENVER. CO 80211 | 303.398.2111 | WWW.CREGINC.COM