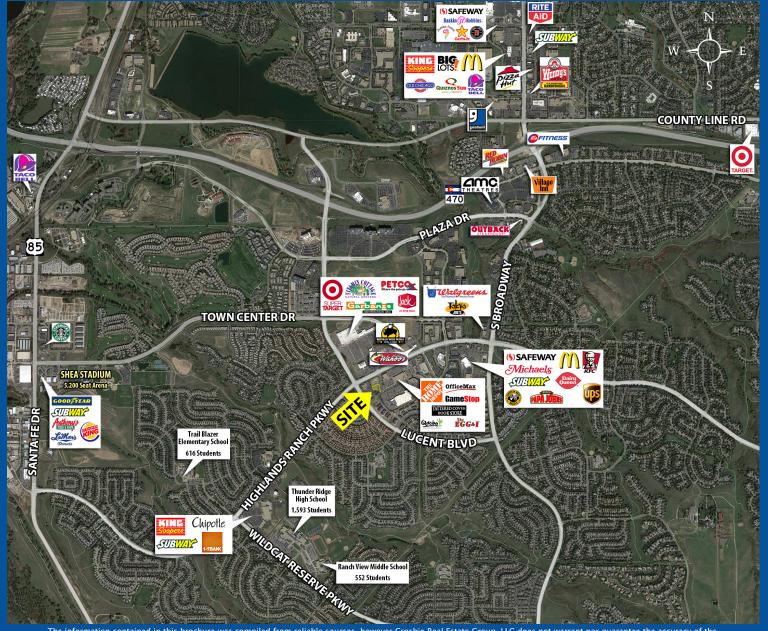

#### **FEATURES**:

- ♦ Located in one of the busiest shopping center in Highlands Ranch
- ♦ Great access from both Highlands Ranch Parkway and Lucent Boulevard
- ♦ Located in front of Home Depot

5 SPEER BLVD #10 | DENVER. CO 80211 | 303.398.2111 | WWW.CREGINC.COM