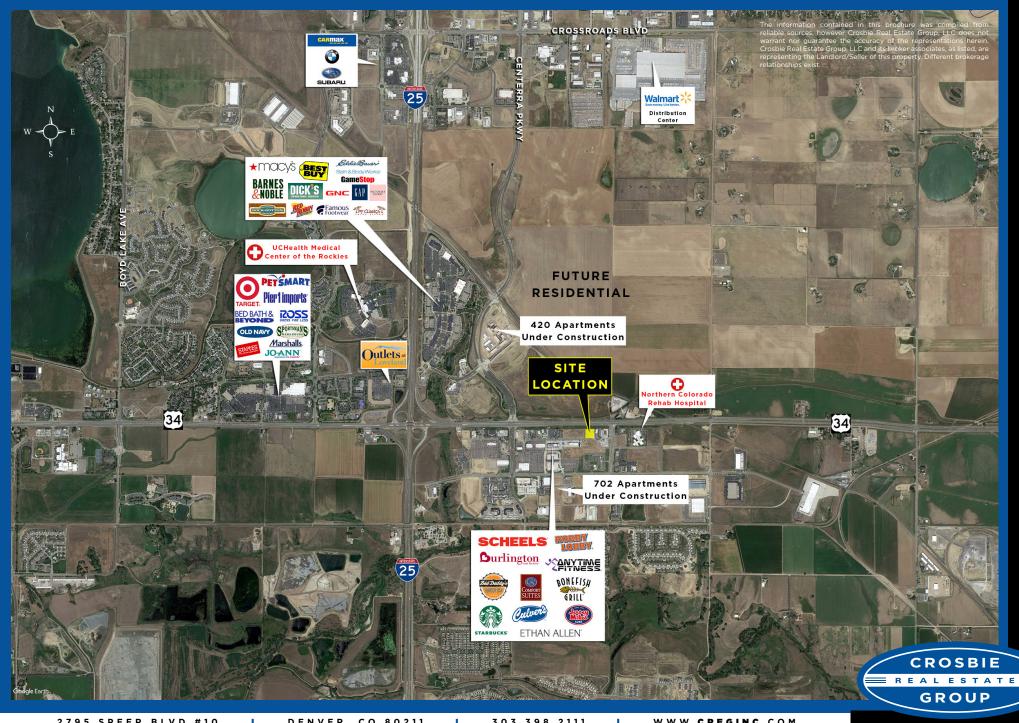

### **PROPERTY HIGHLIGHTS:**

- 2,400 SF (divisible) endcap along Hwy 34 available
- 9,194 SF (divisible) building available
- Highway 34 visibility with more than 52,089 VPD
- 250,000 SF Scheels Shadow Anchored Retail Shops
- Monument signage opportunity

٠

•

- Signalized access into 2534 Development
- Large parking field approximately 119 Spaces
- Adjacent to Comfort Suites (92 rooms) and Best Western (89 rooms)

- Close proximity to Courtyard by Marriott (102 rooms) and Wingate by Wyndham (120 rooms)
- Near Northern Colorado Rehabilitation Hospital serving Colorado, Wyoming, and Western Nebraska
- Adjacent to Multifamily Development 700 units at completion / 254 units open
- Delivery Summer 2020
- NNN estimated at \$10.00/sf