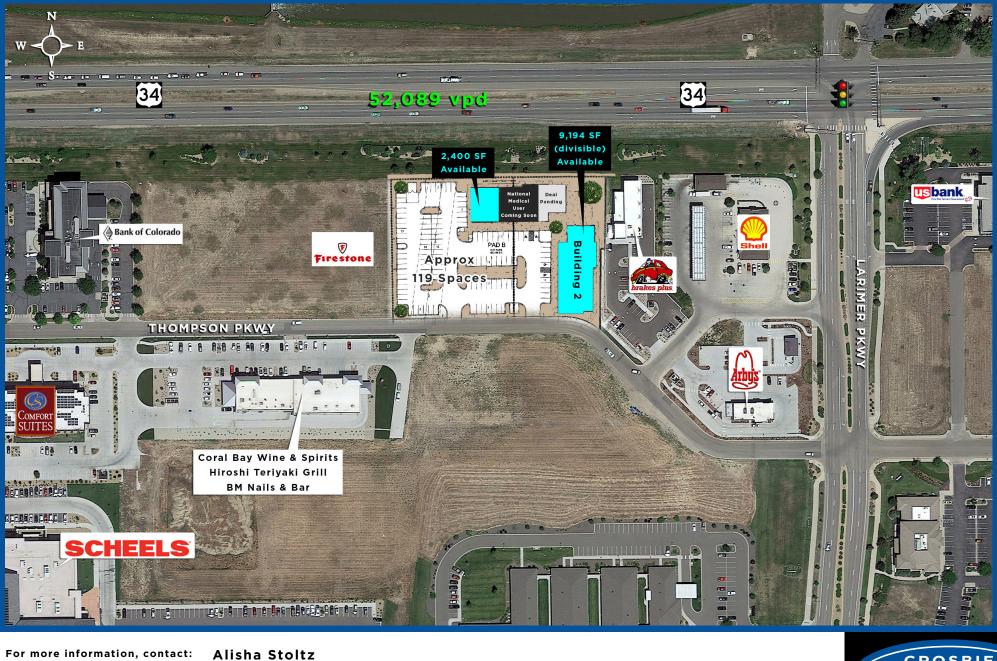

#### AVG. DAILY TRAFFIC

| I-25 south of Hwy 34<br>Hwy 34 east of Thompson<br>Hwy 34 east of Thompson* | 85,066 VPD<br>52,089 VPD<br>70.665 VPD |
|-----------------------------------------------------------------------------|----------------------------------------|
|                                                                             | *proposed 2035                         |

### **PROPERTY HIGHLIGHTS:**

- 2,400 SF (divisible) endcap along Hwy 34 available
- 9,194 SF (divisible) building available
- Highway 34 visibility with more than 52,089 VPD
- 250,000 SF Scheels Shadow Anchored Retail Shops
- Monument signage opportunity

٠

•

- Signalized access into 2534 Development
- Large parking field approximately 119 Spaces
- Adjacent to Comfort Suites (92 rooms) and Best Western (89 rooms)

- Close proximity to Courtyard by Marriott (102 rooms) and Wingate by Wyndham (120 rooms)
- Near Northern Colorado Rehabilitation Hospital serving Colorado, Wyoming, and Western Nebraska
- Adjacent to Multifamily Development 700 units at completion / 254 units open
- Delivery Summer 2020
- NNN estimated at \$10.00/sf