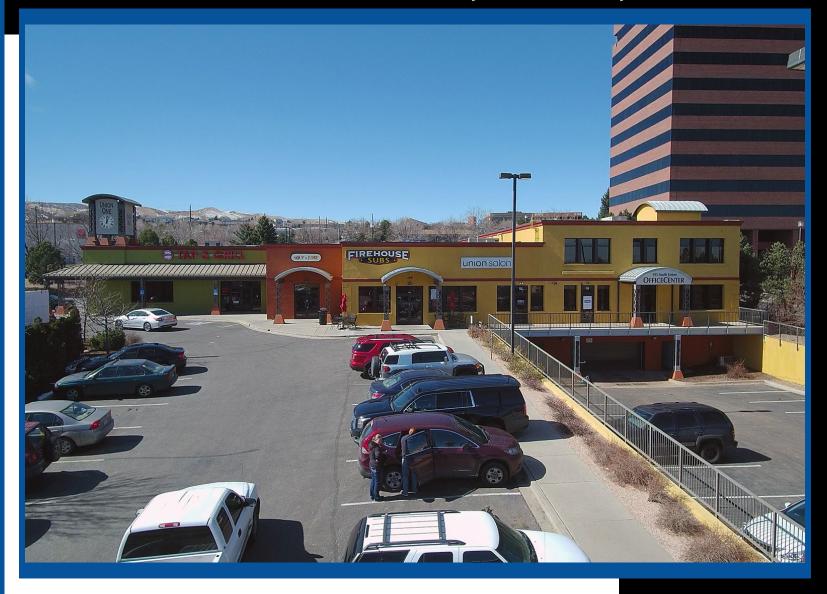

## RETAIL ON SOUTH UNION BLVD

195 S Union Boulevard, Lakewood, CO

#### **FEATURES:**

- ♦ Located just blocks from the Denver Federal Center and RTD light rail
- ♦ Ample parking
- ♦ Monument signage available
- ♦ Join Westrail Tap & Grill, Firehouse Subs & Union Salon
- ♦ 315 new apartments under construction at 85 S Union Blvd