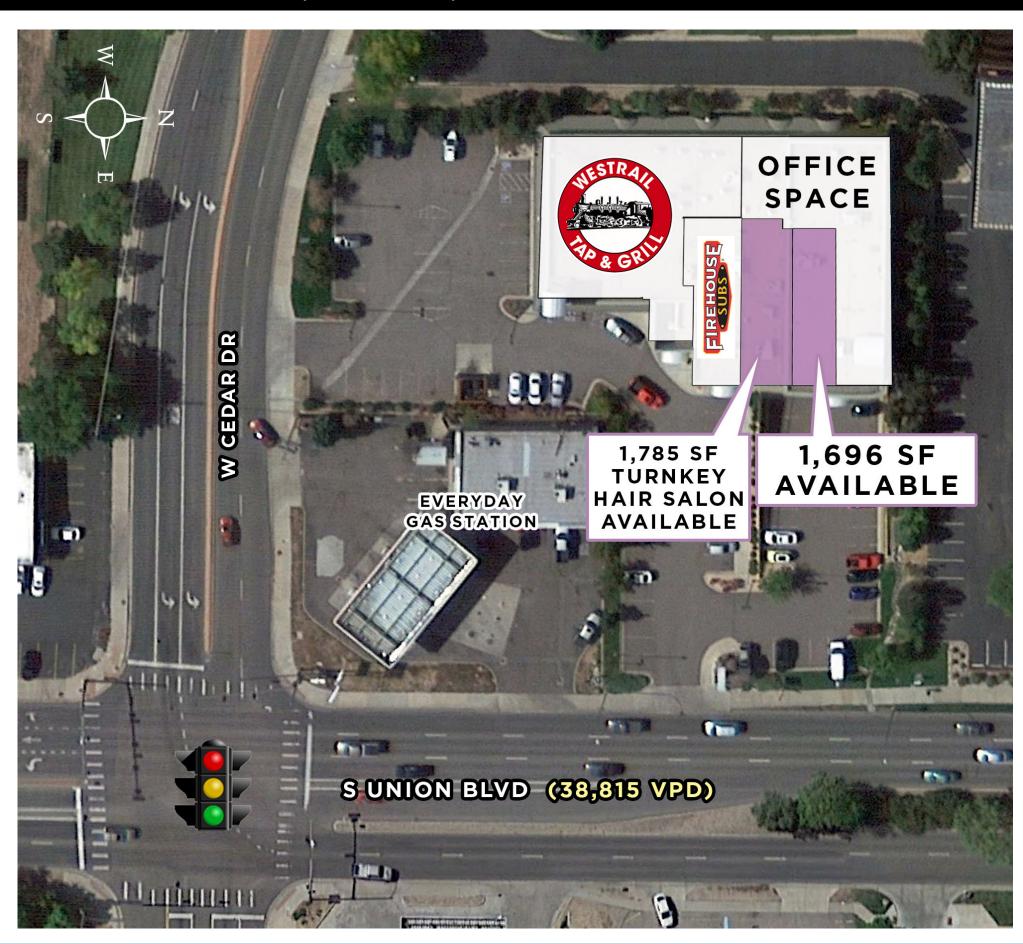

#### PROPERTY OVERVIEW:

- ♦ 1,696 SF 3,481 SF retail space available
- ♦ 1,785 SF turnkey salon space available

#### **FEATURES:**

- ♦ Located just blocks from the Denver Federal Center and RTD light rail
- ♦ Ample parking
- ♦ Monument signage available
- ♦ Join Westrail Tap & Grill, Firehouse Subs & Union Salon
- ♦ 315 new apartments under construction at 85 S Union Blvd

#### **AVG. DAILY TRAFFIC**

Union Blvd n/o Alameda Pkwy 38,815 VPD Alameda Pkwy @ Union Blvd 32,780 VPD 6th Ave @ Union Blvd 95,167 VPD

2795 SPEER BLVD #10

DENVER, CO 80211

303.398.2111

W W W . CREGINC . COM