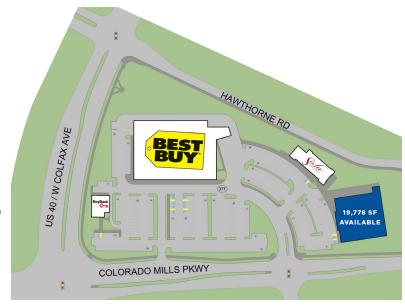

## **DENVER WEST PLAZA** 1350 Colorado Mills Parkway, Lakewood, CO

#### **PROPERTY OVERVIEW:**

- Available for lease or sale: 19,778 SF
- New ownership and management
- Anchored by Best Buy and shadow anchored by Colorado Mills Mall
- Overall parking ratio: 5.2 per 1,000 SF