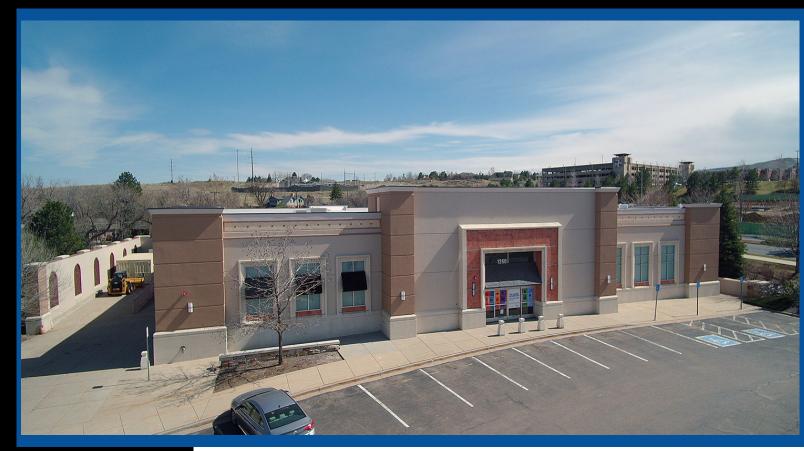

## **DENVER WEST PLAZA** 1350 Colorado Mills Parkway, Lakewood, CO

#### **PROPERTY OVERVIEW:**

- Available for lease or sale: 19,778 SF
- New ownership and management
- Anchored by Best Buy and shadow anchored by Colorado Mills Mall
- Overall parking ratio: 5.2 per 1,000 SF