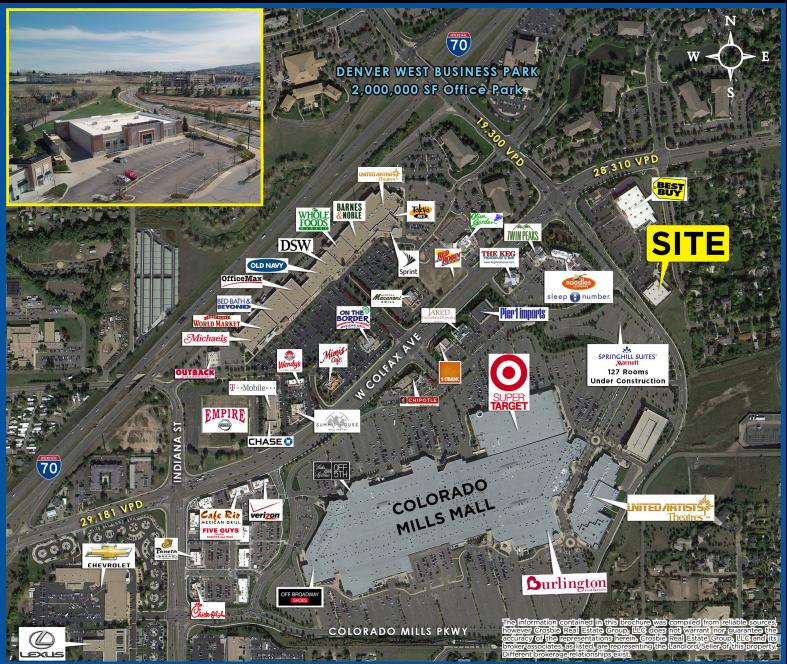

## **DENVER WEST PLAZA** 1350 Colorado Mills Parkway, Lakewood, CO

#### **PROPERTY OVERVIEW:**

- Available for lease or sale: 19,778 SF
- New ownership and management
- Anchored by Best Buy and shadow anchored by Colorado Mills Mall
- Overall parking ratio: 5.2 per 1,000 SF

#### FEATURES:

- NNN expense = \$9.00 PSF
- Excellent daytime and residential demographics
- Great access directly off I-70 interchange
- Excellent retail corridor

For more information, contact:

Rich Hobbs 720 287 6865 <u>hobbs@creginc.com</u>