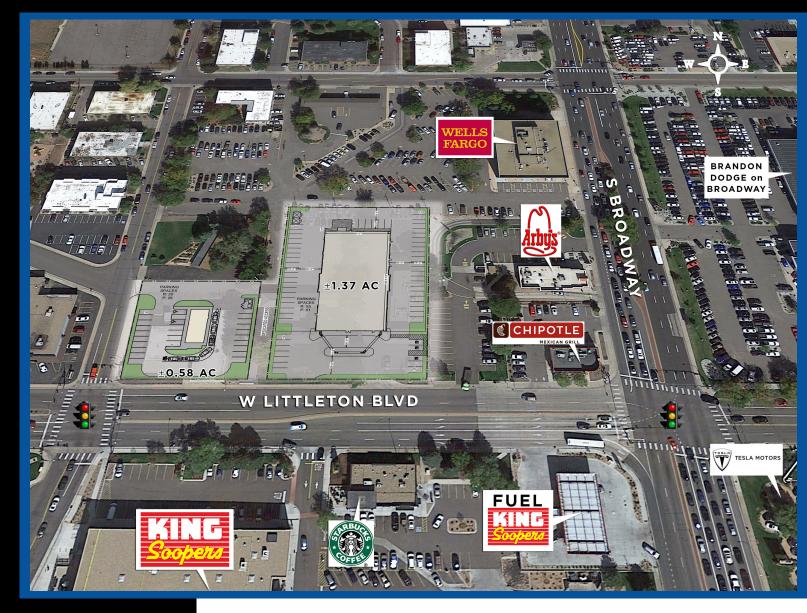

### **PROPERTY OVERVIEW:**

- Rare urban infill opportunity
- Broadway monument signage available

Developed By:

WWW.CREGINC.COM

#### **FEATURES:**

- Located at high traffic intersection of South Broadway and Littleton Blvd
- Strong demographics
- Great visibility to both South Broadway and Littleton Blvd

2795 SPEER BLVD #10 | DENVER, CO 80211 | 303.398.2111