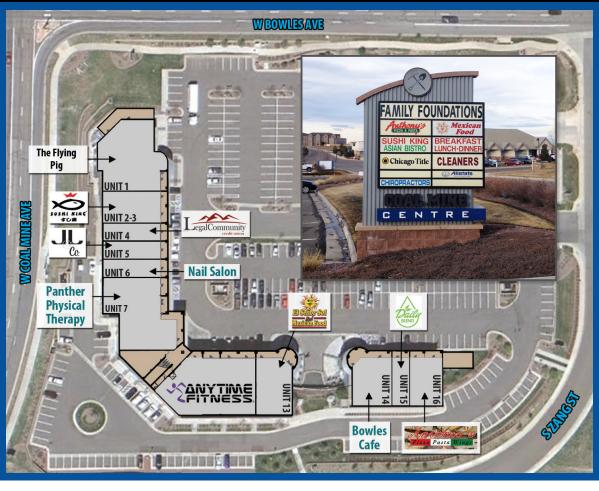

### COAL MINE CENTRE

SEC W Bowles Avenue & S Zang Street 5935 S Zang Street, Littleton, CO

## PROPERTY OVERVIEW:

♦ 100% LEASED

#### **FEATURES:**

- Great Bowles Traffic Exposure!
- Adjacent to
   Walmart, Tipsy's
   Liquor, and Dakota
   Ridge High School
   (1,400+ Students)
- Convenient, Highly Visible Location along the Bowles Retail Corridor