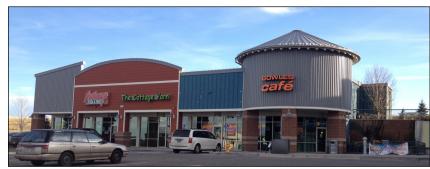

### COAL MINE CENTRE

SEC W Bowles Avenue & S Zang Street 5935 S Zang Street, Littleton, CO

#### **FEATURES:**

- Great Bowles Traffic Exposure!
- Adjacent to
   Walmart, Tipsy's
   Liquor, and Dakota
   Ridge High School
   (1,400+ Students)
- Convenient, Highly Visible Location along the Bowles Retail Corridor