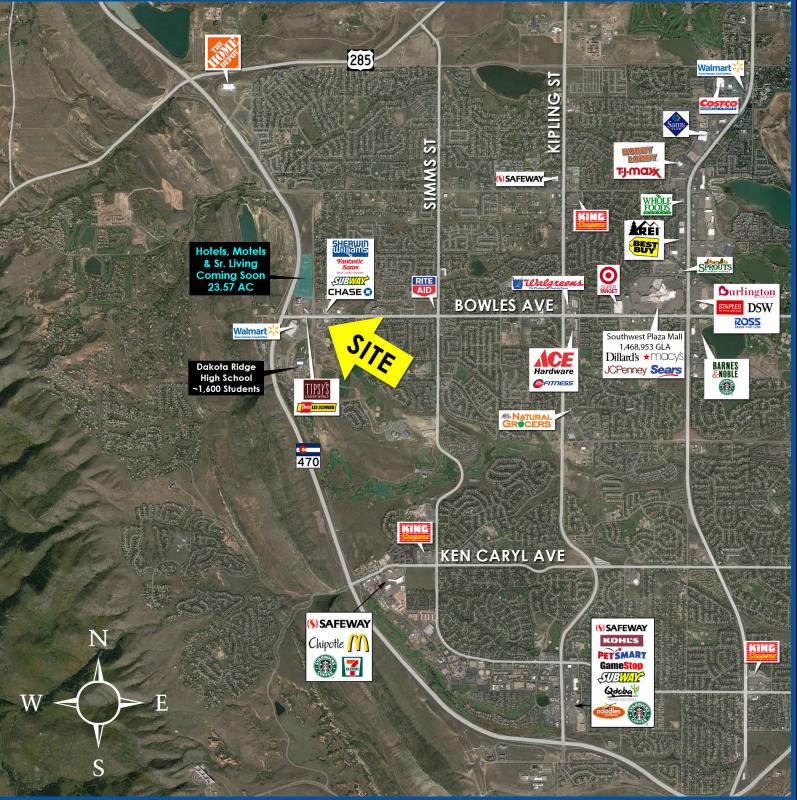

#### **FEATURES:**

- Great Bowles Traffic Exposure!
- Adjacent to
   Walmart, Tipsy's
   Liquor, and Dakota
   Ridge High School
   (1,400+ Students)
- Convenient, Highly Visible Location along the Bowles Retail Corridor

### **DEMOGRAPHICS**

# DAYTIME POPULATION 1 Mile: 3 Mile: 5 Mile: 1,579 14,575 40,493

| AVG. DAILY TRAFFIC                                                                 |                                        |  |
|------------------------------------------------------------------------------------|----------------------------------------|--|
| On Bowles east of C-470<br>On Bowles west of Coal Mine<br>On C-470 south of Bowles | 23,730 VPD<br>25,421 VPD<br>67,619 VPD |  |

|            |           | AVG.      | HH INCOME |  |
|------------|-----------|-----------|-----------|--|
| <b>#</b> 7 | 1 Mile:   | 3 Mile:   | 5 Mile:   |  |
| <b>D</b>   | \$104,326 | \$115,394 | \$108,673 |  |
|            |           |           |           |  |