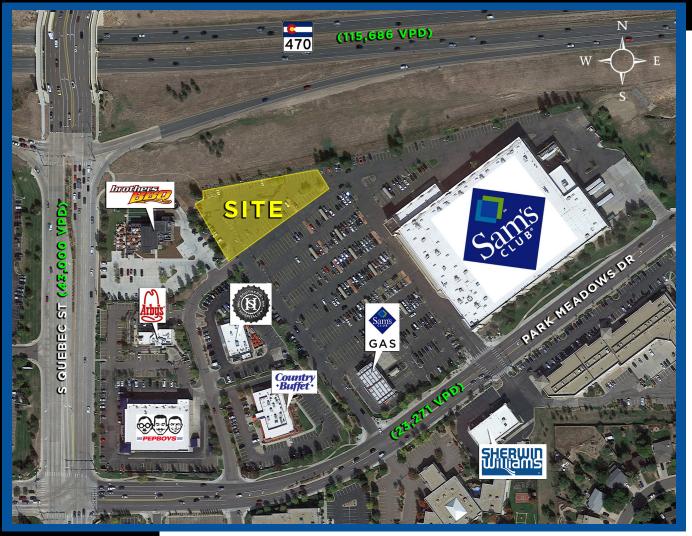

# LONE TREE SAM'S CLUB PAD SITE

7817 Park Meadows Drive, Lone Tree, Colorado 80124

### PROPERTY OVERVIEW:

- ~43,560 SF Pad site available
- Anchored by Sam's with strong visibility to c470
- Ground lease only

#### **FEATURES:**

- · Located in an established trade area
- · Strong demographics
- Excellent visibility
- Easy access

2795 SPEER BLVD #10 | DENVER, CO 80211 | 303.398.2111 | WWW.CREGINC.COM