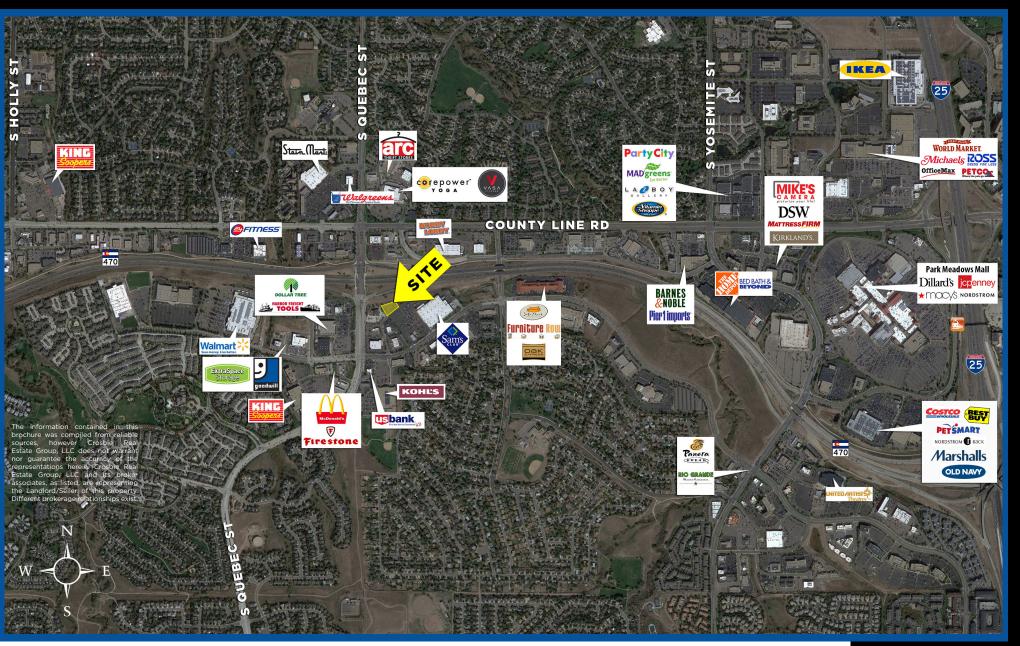

# LONE TREE SAM'S CLUB PAD SITE

7817 Park Meadows Drive, Lone Tree, Colorado 80124

Adam Rubenstein 720-598-6050

adam@creginc.com

**Rich Otterstetter** 

720-287-6860

richo@creginc.com

### PROPERTY OVERVIEW:

- ~43,560 SF Pad site available
- Anchored by Sam's with strong visibility to c470
- Ground lease only

#### **FEATURES:**

- · Located in an established trade area
- · Strong demographics
- Excellent visibility
- Easy access

2795 SPEER BLVD #10 | DENVER, CO 80211 | 303.398.2111 | WWW.CREGINC.COM