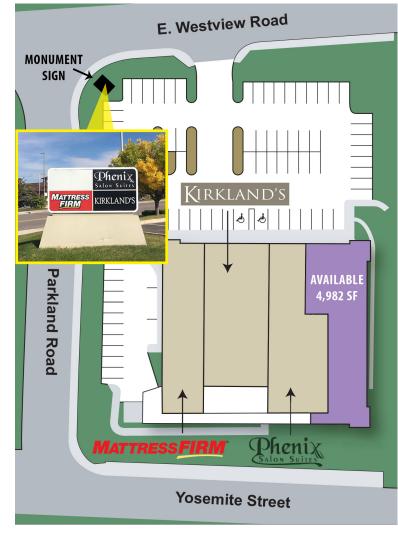

## PROPERTY OVERVIEW:

- 4,982 SF available
- Call Rich and Adam for pricing and terms
- Located adjacent to Park Meadows Mall
- Excellent visibility, access and parking
- Space has open floor plan for a variety of users
- Monument Signage available
- Join Mattress Firm, Kirklands, and Phenix Salon Suites