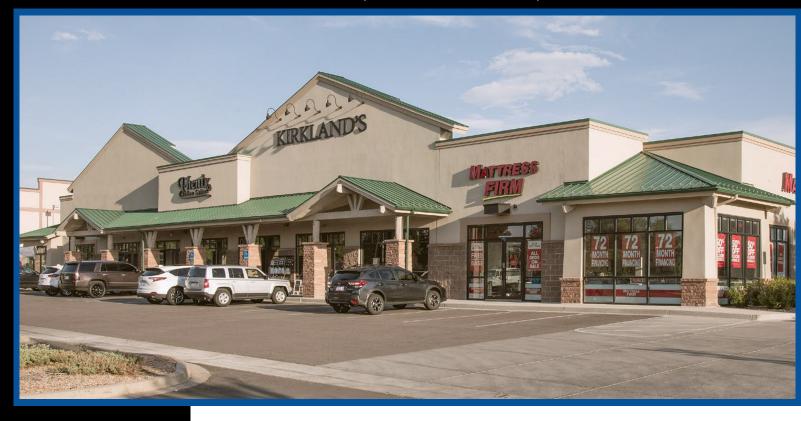

## PROPERTY OVERVIEW:

- 4,982 SF available
- Call Rich and Adam for pricing and terms
- Located adjacent to Park Meadows Mall
- Excellent visibility, access and parking
- Space has open floor plan for a variety of users
- Monument Signage available
- Join Mattress Firm, Kirklands, and Phenix Salon Suites