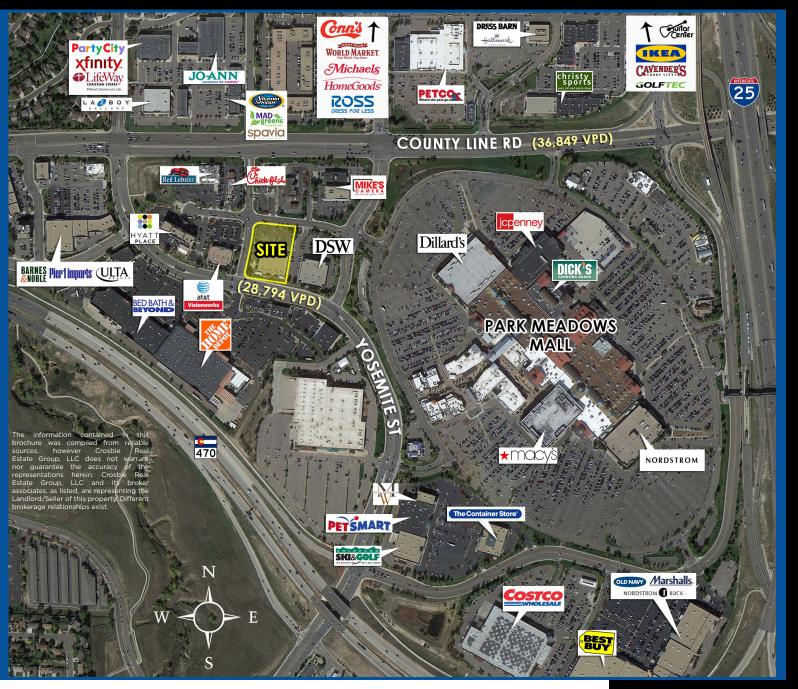

## PROPERTY OVERVIEW:

- 4,982 SF available
- Call Rich and Adam for pricing and terms
- Located adjacent to Park Meadows Mall
- Excellent visibility, access and parking
- Space has open floor plan for a variety of users
- Monument Signage available
- Join Mattress Firm, Kirklands, and Phenix Salon Suites