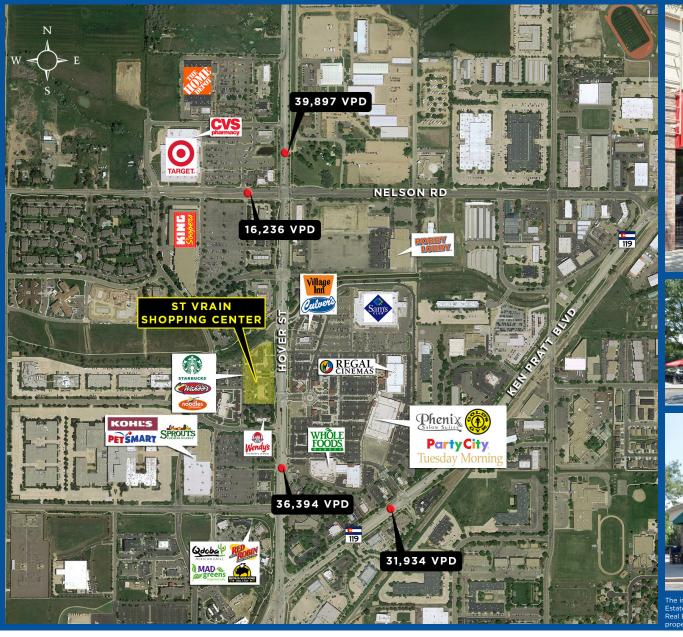

### PROPERTY OVERVIEW:

- 3,440 SF available for lease
- **Excellent visibility**
- Convenient access
- Diverse tenant mix
- Located across the street from Village at the Peaks

2795 SPEER BLVD #10 DENVER. CO 80211 303.398.2111 WWW.CREGINC.COM