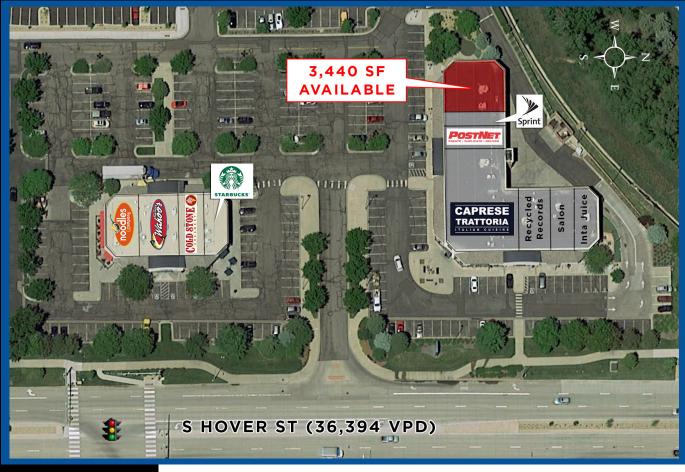

# THE SHOPPES at ST. VRAIN CENTRE

1067 & 1087 Hover Road, Longmont, CO

### PROPERTY OVERVIEW:

- 3,440 SF available for lease
- **Excellent visibility**
- Convenient access
- Diverse tenant mix
- Located across the street from Village at the Peaks

2795 SPEER BLVD #10 DENVER. CO 80211 303.398.2111 WWW.CREGINC.COM