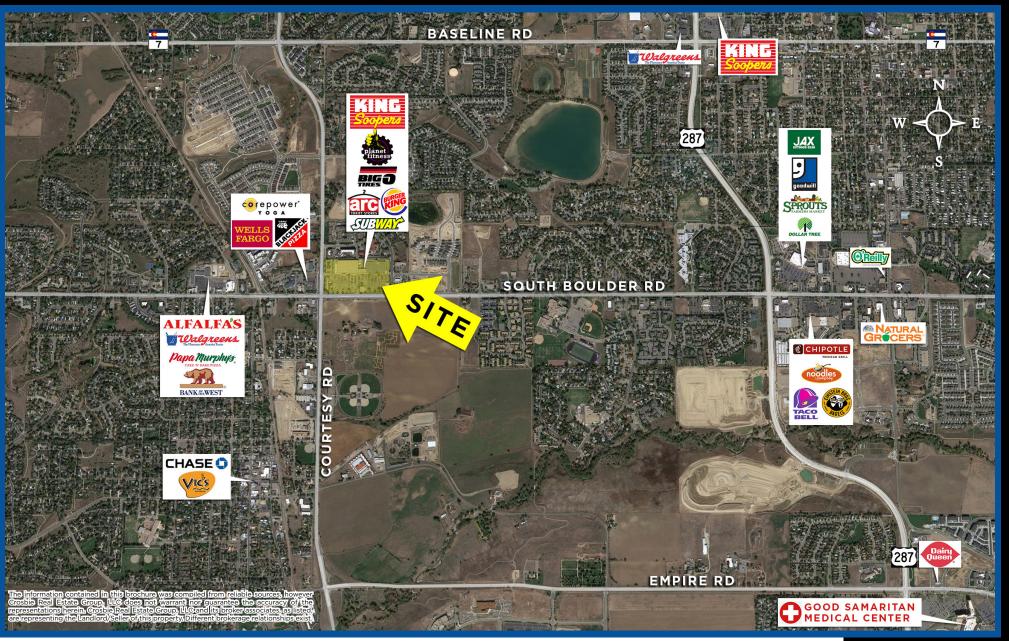

## LOUISVILLE PLAZA

1375 E South Boulder Road, Louisville, CO 80027

#### **FEATURES:**

- Great co-tenancy: anchored by King Soopers and Arc Thrift Store
- · Located in the rapidly growing Boulder County
- Strong demographics
- Great visibility
- Easy ingress / egress

# LOUISVILLE PLAZA

1375 E South Boulder Road, Louisville, CO 80027

Adam Rubenstein 720-598-6050

adam@creginc.com

Rich Otterstetter
720-287-6860
richo@creginc.com