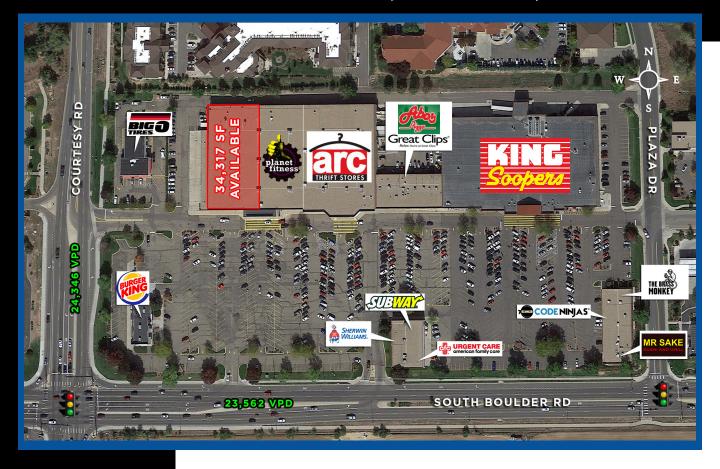

## LOUISVILLE PLAZA

1375 E South Boulder Road, Louisville, CO 80027

#### **PROPERTY OVERVIEW:**

• 34,317 SF anchor space available (demisable)

#### **FEATURES:**

- Great co-tenancy: anchored by King Soopers and Arc Thrift Store
- · Located in the rapidly growing Boulder County
- Strong demographics
- Great visibility
- Easy ingress / egress

# LOUISVILLE PLAZA

1375 E South Boulder Road, Louisville, CO 80027

Adam Rubenstein 720-598-6050

adam@creginc.com

Rich Otterstetter
720-287-6860
richo@creginc.com