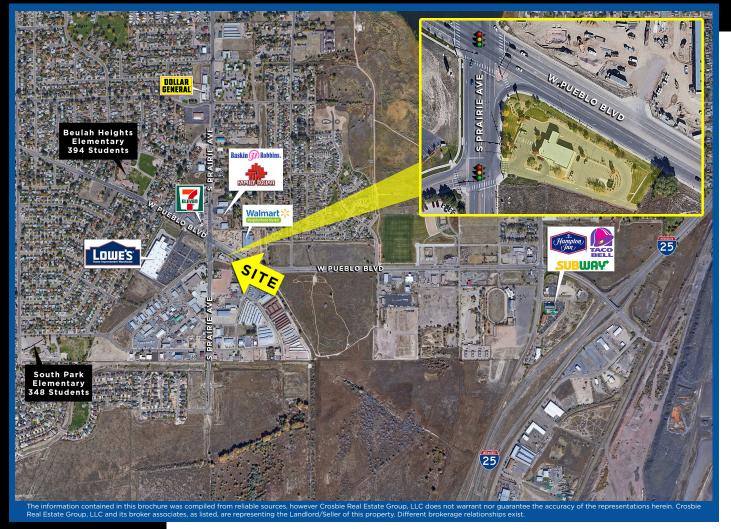

# FORMER BANK / PAD FOR SALE

2800 S Prairie Avenue, Pueblo, CO

### AVG. HH INCOME

3 Mile: 5 Mile: \$47,534 \$49,951 \$47,575

AVG. DAILY TRAFFIC

On Pueblo Blvd at Prairie Ave 24,000 VPD

For more information, contact:

**Scott Steputis** 720 287 6868 step@creginc.com

**Rhonda Coy** 720 287 6866 rcoy@creginc.com **Land Area:** 48,049 SF

Current Office Bldg: 3,457 SF

Zoning: B-3

Features: High visibility lot, two

drive-thru lanes, monument signage