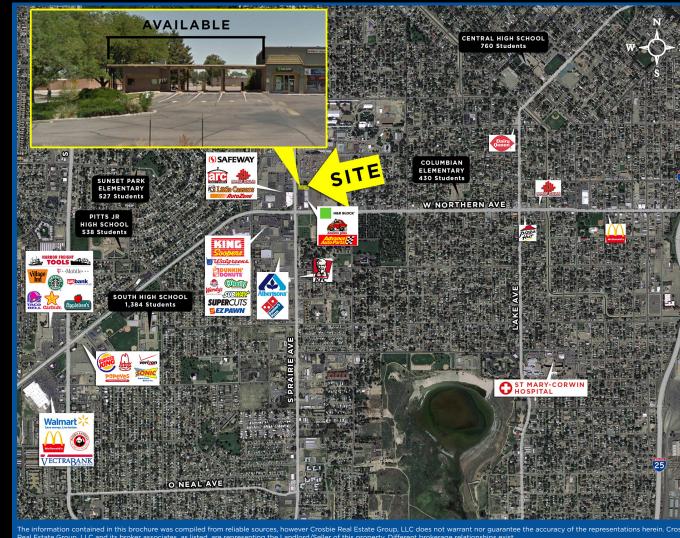

## **BUILDING & DRIVE THRU FOR SALE**

## 1202 S. Prairie Ave, Pueblo, CO 81005

For more information, contact:

| DEMOGRAPHICS                                                                                            |                                                           |
|---------------------------------------------------------------------------------------------------------|-----------------------------------------------------------|
| 1 Mile:<br>14,427                                                                                       | POPULATION   3 Mile: 5 Mile:   64,744 104,357             |
| 1 Mile:<br>3,732                                                                                        | TIME POPULATION   3 Mile: 5 Mile:   31,387 49,403         |
| 1 Mile:<br>6,251                                                                                        | HOUSEHOLDS<br><sup>3 Mile: 5 Mile:</sup><br>26,469 42,975 |
| 1 Mile:<br>\$46,673                                                                                     | AVG. HH INCOME<br>3 Mile: 5 Mile:<br>\$47,617 \$47,290    |
| AVG. DAILY TRAFFIC<br>On Prairie north of Northern 16,135 VPD<br>On Northern east of Prairie 22,324 VPD |                                                           |
| Land Area:                                                                                              | 0.47 AC                                                   |
| Current Bldg Area:                                                                                      | 938 SF - includes<br>237 SF finished<br>Basement          |
| Zoning:                                                                                                 | B-4                                                       |

Features:Frontage andunobstructed visibility along South PrairieAvenue and West Mesa Avenue

2795 SPEER BLVD #10 I DENVER, CO 80211 I 303.398.2111

WWW.CREGINC.COM