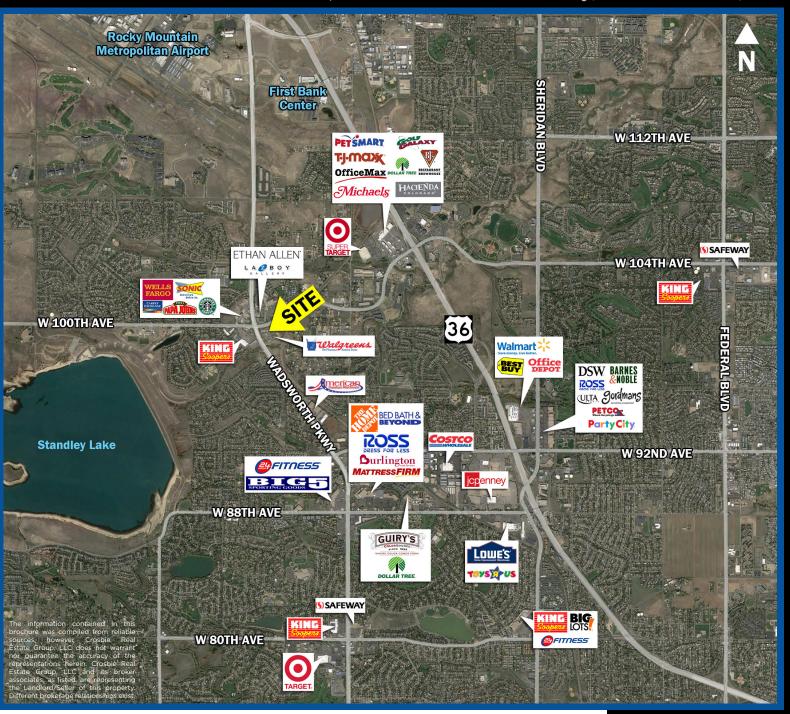

## **DEMOGRAPHICS**

AVG. DAILY TRAFFIC

Wadsworth south of Church Ran. 44,736 VPD

Church Ranch east of Wads 20,392 VPD

Eli Boymel
720 287 6862
eboymel@creginc.com

Rich Hobbs
720 287 6865
hobbs@creginc.com

2795 SPEER BLVD #10 | DENVER, CO 80211 | 303.398.2111 | WWW.CREGINC.COM