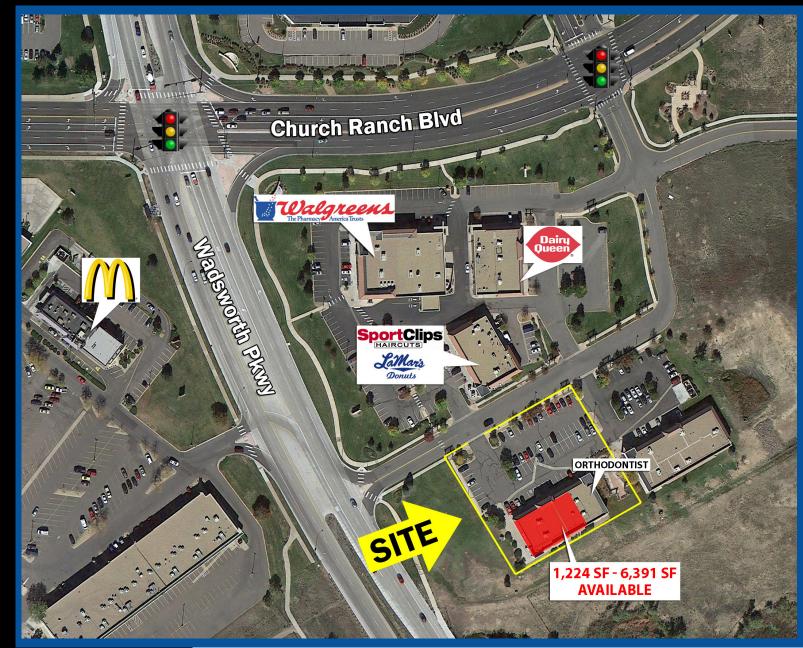

### **PROPERTY OVERVIEW:**

• 1,224 SF - 6,391 SF available

### **FEATURES:**

- Excellent signage available with direct visibility from Wadsworth Parkway
- Great parking ratio (4/1,000 SF)
- Strong tenant mix including Walgreens, Dairy Queen, SportsClips, LaMar's Donuts and more
- High traffic counts on both Wadsworth Pkwy & Church Ranch