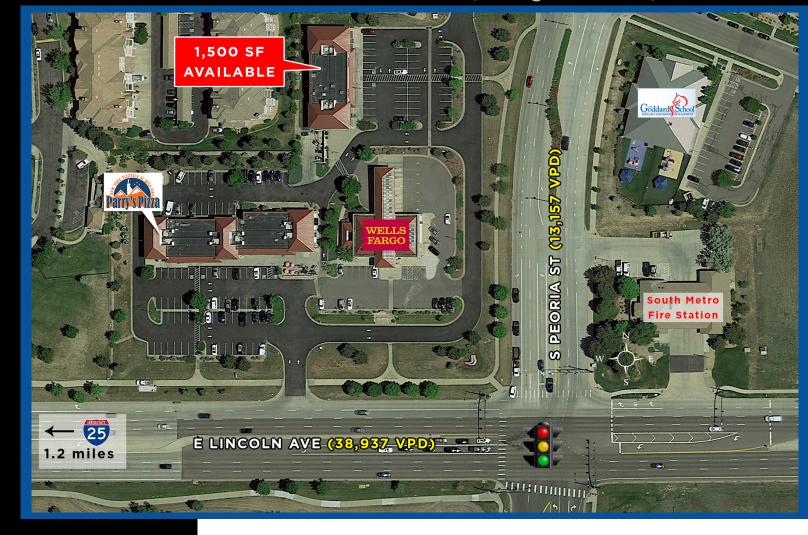

# LINCOLN CENTER

NWC Lincoln Ave & S Peoria St, Englewood, CO

#### **PROPERTY OVERVIEW:**

- 1,500 SF fronting Peoria Street available for lease
- Call Listing Agent for pricing & terms
- High growth trade area
- · Excellent visibility and access

- Close proximity to I-25
- Located adjacent to Meridian Business Center
- Excellent tenant mix