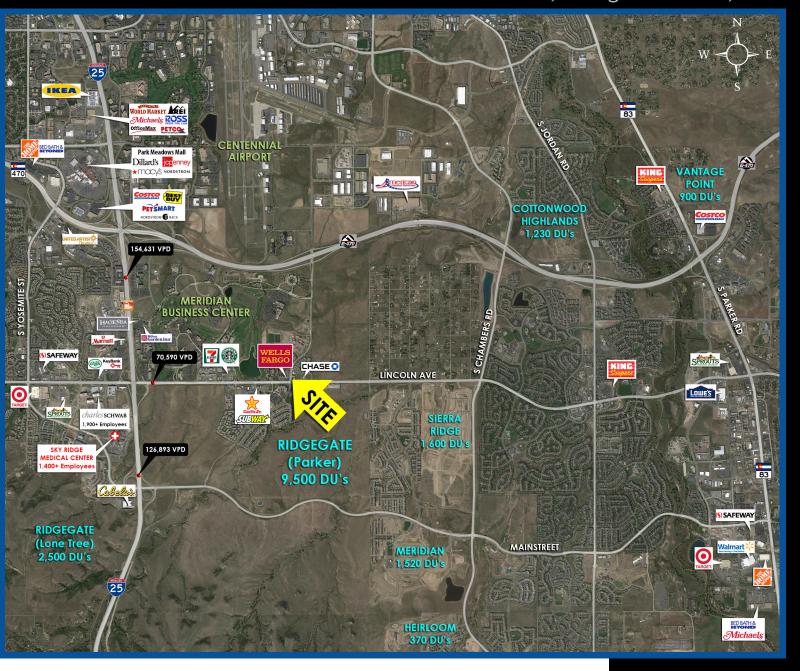

### DAYTIME POPULATION

On Lincoln east of Peoria 47,883 VPD
On Peoria north of Lincoln 13,686 VPD