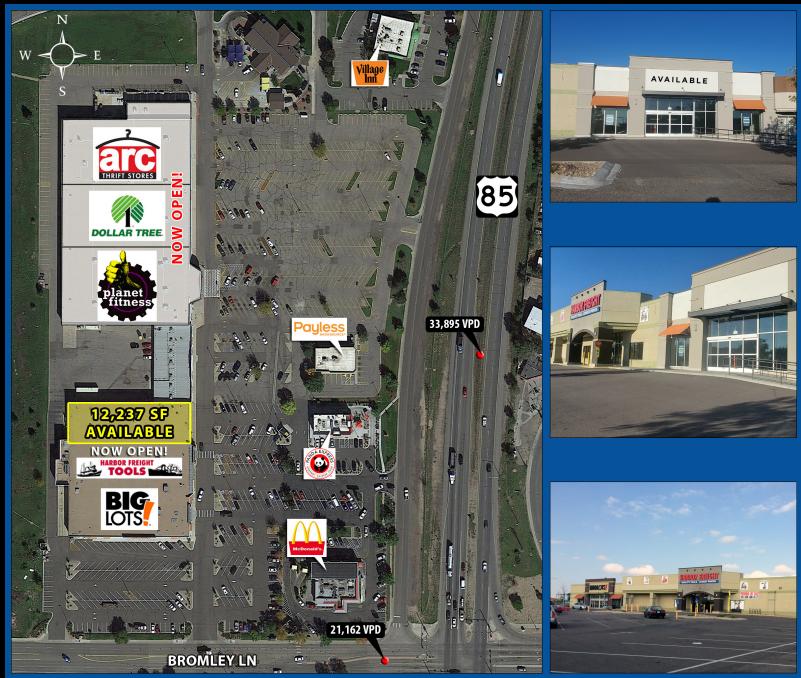

### **PROPERTY OVERVIEW:**

- ◊ 12,237 SF Available
- High Ceilings

#### **FEATURES:**

 Great access and visibility from Highway 85

 Join Big Lots, Harbor Freight Tools, McDonald's, Panda Express, Payless Shoes and more