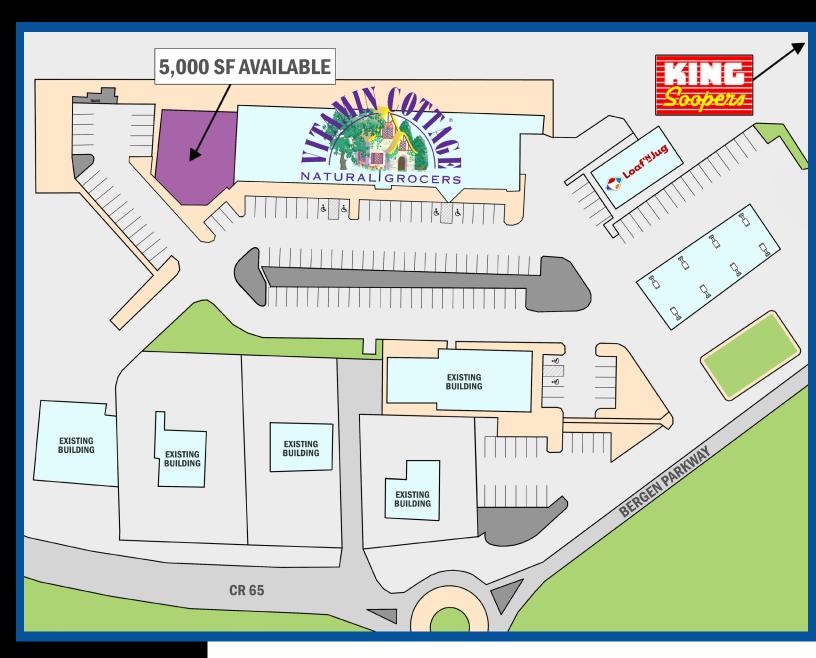

#### PROPERTY OVERVIEW:

♦ 5,000 SF of Retail Space Available For Lease

#### **FEATURES:**

- ♦ Strong demographics
- ♦ Primary intersection in Bergen Park
- Strong synergy with Vitamin Cottage & adjacent King Soopers
- ♦ Ample parking & easy access
- ♦ Limited future development oppoturnities in the area