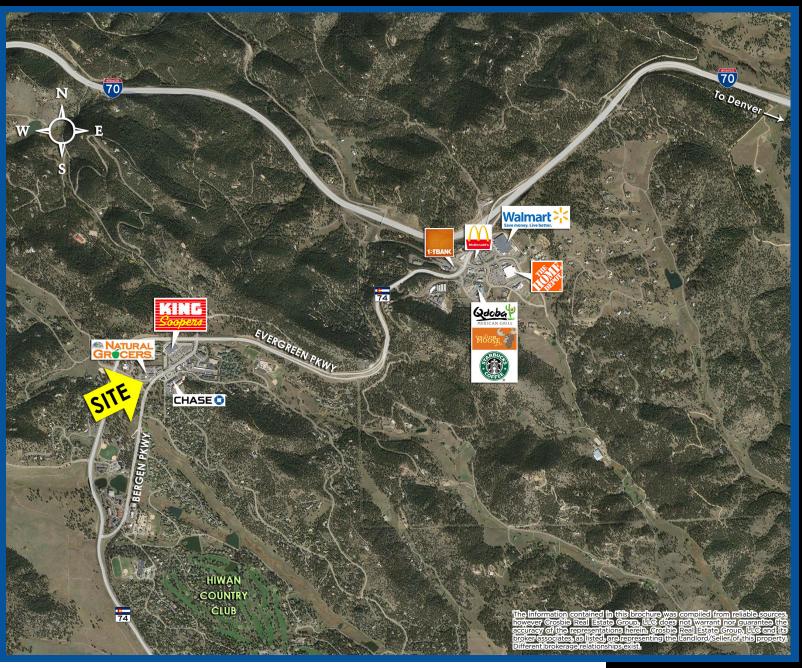

#### **FEATURES:**

- ♦ Strong demographics
- ♦ Primary intersection in Bergen Park
- Strong synergy with Vitamin Cottage & adjacent King Soopers
- ♦ Ample parking & easy access
- ♦ Limited future development oppoturnities in the area