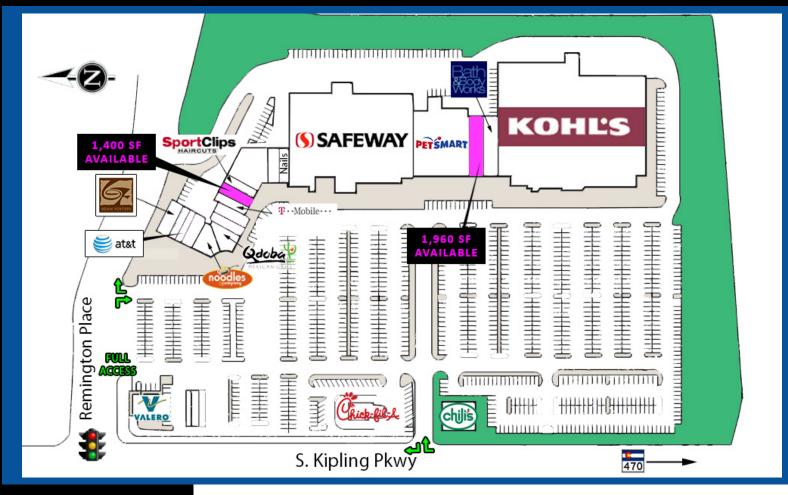

## PROPERTY OVERVIEW:

- Available: 1,400 SF & 1,960 SF
- Close Proximity to C-470
- Call Listing Agent for pricing and terms
- **Excellent Tenant Mix**

## (S) SAFEWAY

JOIN:

and more!