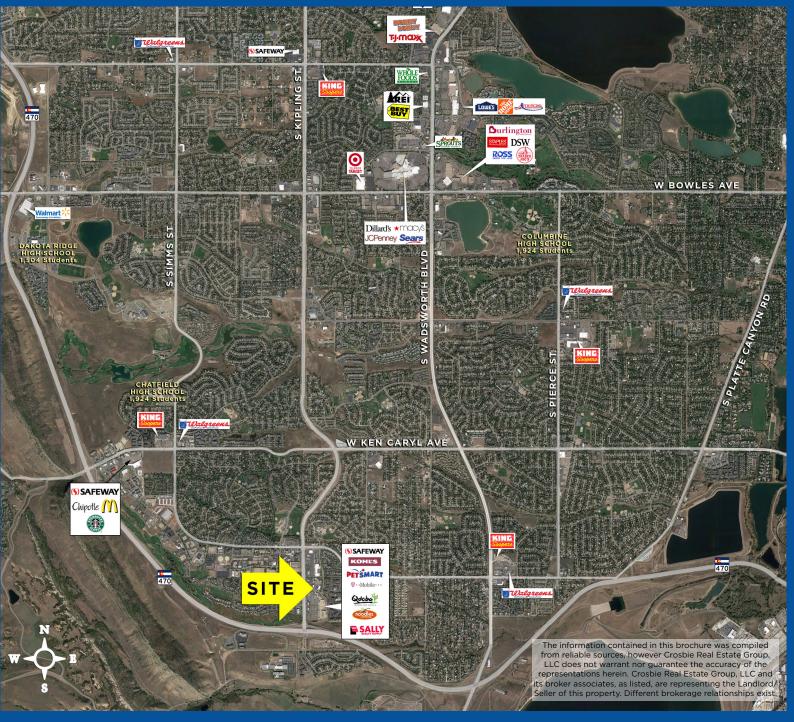

## DEMOGRAPHICS

#### AVG. DAILY TRAFFIC Kipling St north of C-470 Kipling St south of Chatfield 27,236 VPD

\$108,947 \$113,662

AVG. HH INCOME

C-470 southwest of Kipling St 53,077 VPD

\$102,149

2795 SPEER BLVD #10

303.398.2111