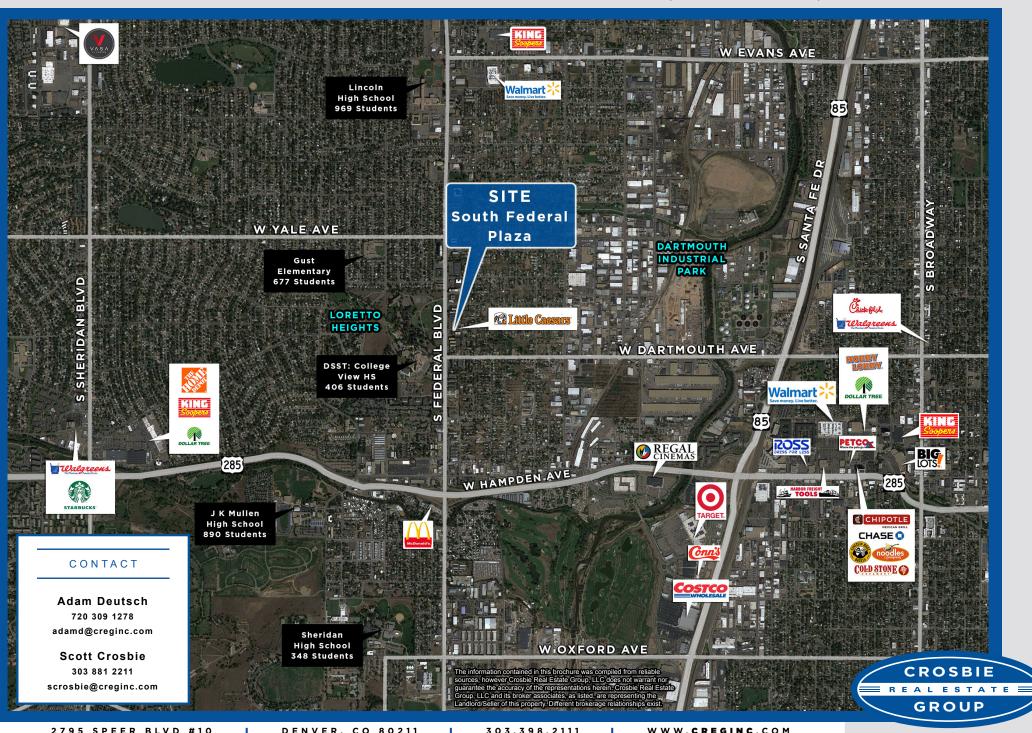

## SOUTH FEDERAL PLAZA

2960 South Federal Blvd, Denver, CO 80236

## PROPERTY OVERVIEW

- 1,000 SF available for lease
- Across from Loretto Heights
- Ample parking

- Great visibility to S Federal Blvd
- Strong demographics