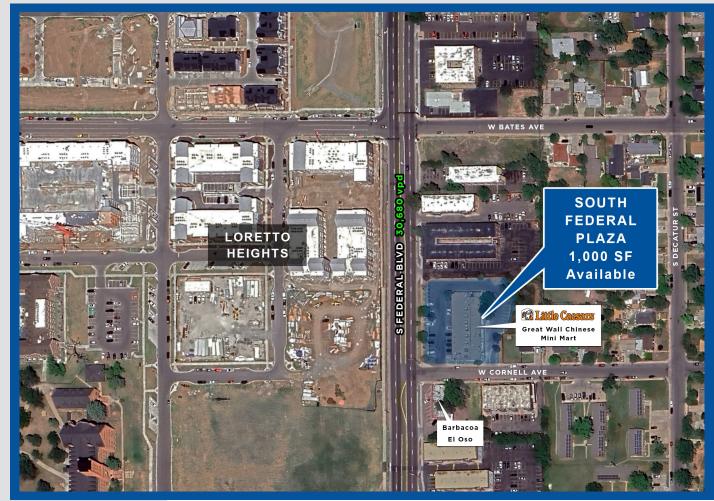

## SOUTH FEDERAL PLAZA

2960 South Federal Blvd, Denver, CO 80236

| TRAFFIC COUNTS         |            |
|------------------------|------------|
| Federal n/o Dartmouth: | 30,680 vpd |
| Federal s/o Dartmouth: | 27,699 vpd |

Adam Deutsch 720 309 1278 adamd@creginc.com Scott Crosbie

## PROPERTY OVERVIEW

- 1,000 SF available for lease
- Across from Loretto Heights
- Ample parking

- Great visibility to S Federal Blvd
- Strong demographics