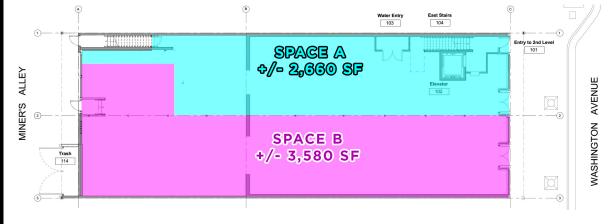

## **PROPERTY OVERVIEW:**

- Approximately 2,660 SF & 3,580 SF 1st floor retail space available
- Downtown Golden location with main street foot traffic
- · Retail storefront along Washington Ave
- Strong local and tourist traffic 2.5+ million annual visitors
- Zoned C-2