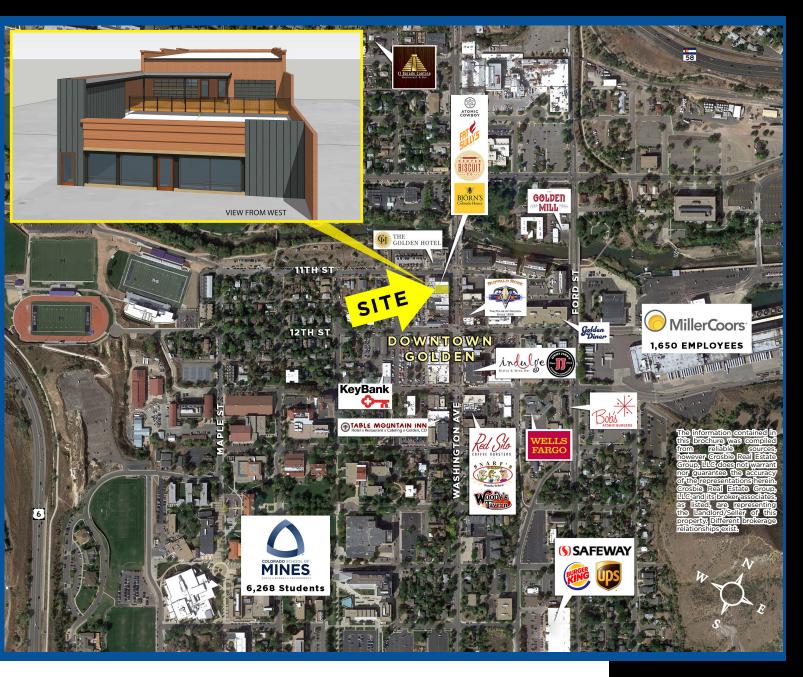

## **PROPERTY OVERVIEW:**

- Approximately 2,660 SF & 3,580 SF 1st floor retail space available
- Downtown Golden location with main street foot traffic
- · Retail storefront along Washington Ave
- Strong local and tourist traffic 2.5+ million annual visitors
- Zoned C-2