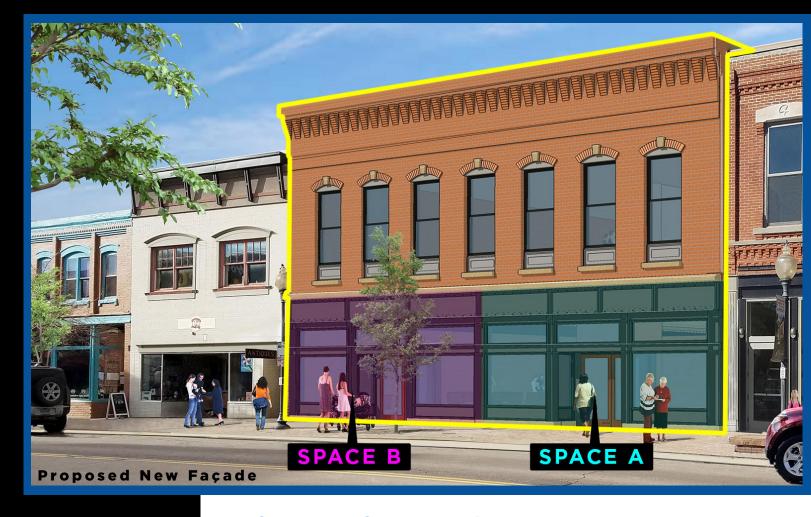

## **PROPERTY OVERVIEW:**

- Approximately 2,660 SF & 3,580 SF 1st floor retail space available
- Downtown Golden location with main street foot traffic
- · Retail storefront along Washington Ave
- Strong local and tourist traffic 2.5+ million annual visitors
- Zoned C-2