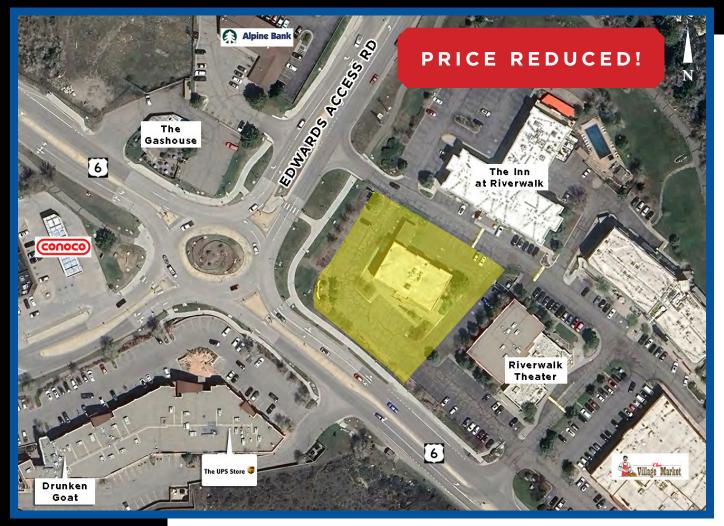

# RIVERWALK RETAIL/CONDO SPACE FOR SALE

38 U.S. Highway 6, Edwards, Colorado

#### **PROPERTY OVERVIEW:**

- 7,052 SF available for sale price reduced!
- 4,830 SF first floor and 2,222 SF basement
- **Asking Price: \$1,900,000**
- In place income with Smile Doctors lease
- High profile location in Edwards
- Easy access from the busiest intersection