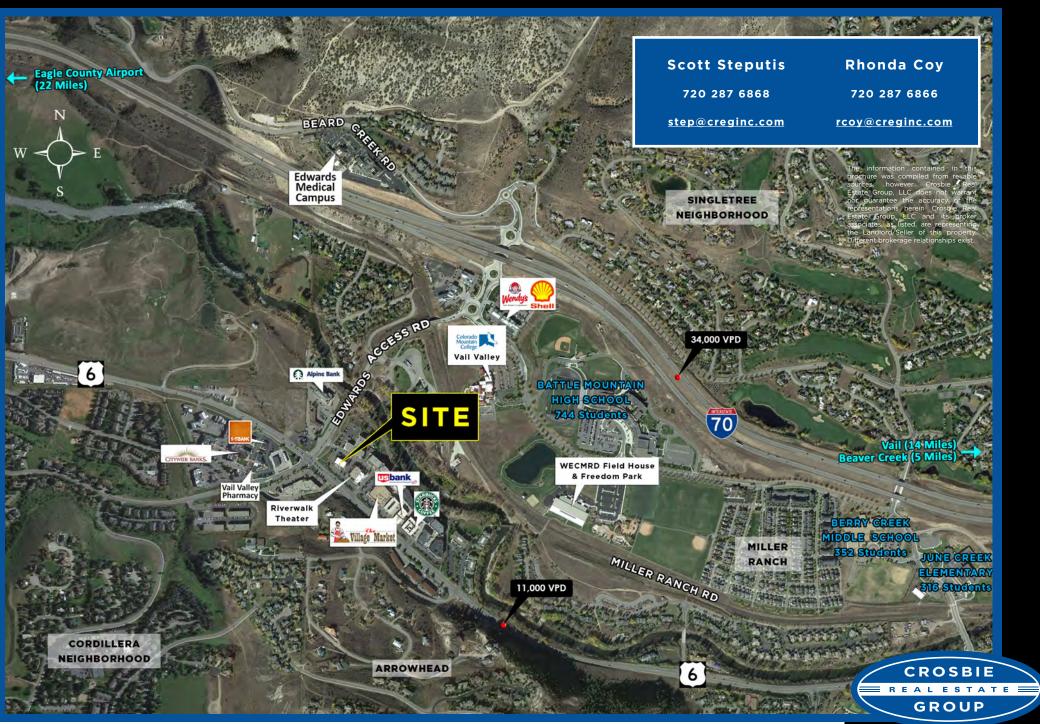

### AVG. HH INCOME City of Edwards:

\$151,260

**Eagle County:** \$150,751

AVG. DAILY TRAFFIC

**Edwards Access Rd at Site** Highway 6 at Site

16,757 VPD 11,000 VPD