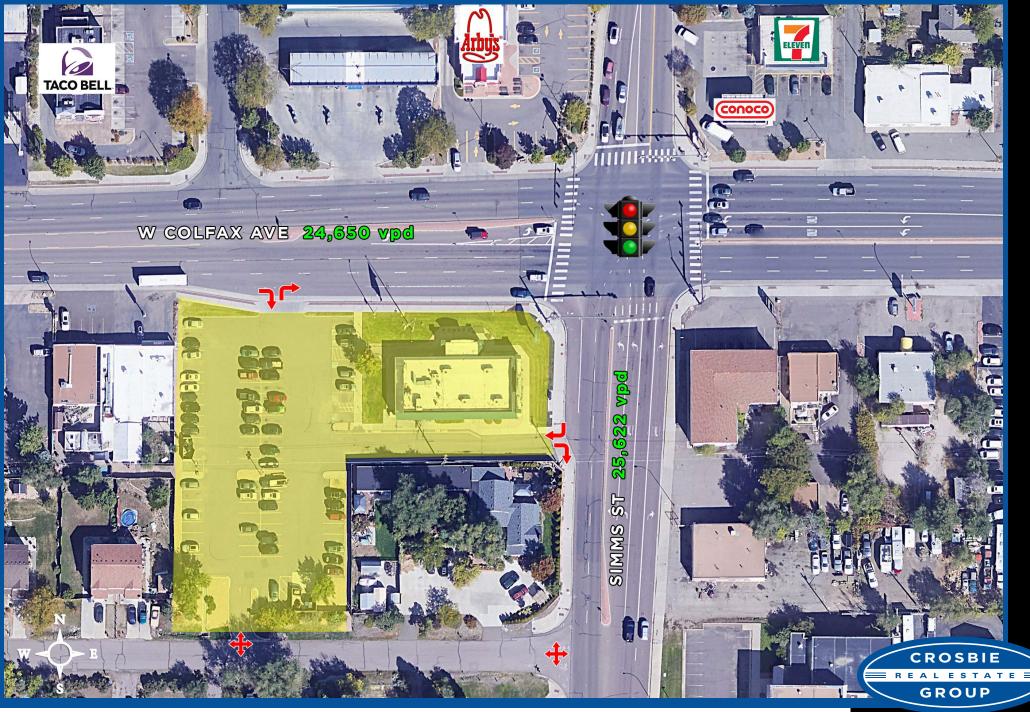

#### AVG. DAILY TRAFFIC

|   | On Colfax Ave at Simms St | 24,650 VPD |
|---|---------------------------|------------|
| j | On Simms St at Colfax Ave | 25,622 VPD |

| 0 | VE | RV | 'IE | W : |
|---|----|----|-----|-----|

- Address:
- **Building Size:**
- Land Size:

For more information, contact:

**Rich Otterstetter** 

303 883 1003

richo@creginc.com

- Zoning:

- 1495 Simms St. & 11700 W. Colfax Ave.
- Approx. 4,342 SF
- Approx. 1.33 AC
- Lease Price: \$125,000/year NNN
  - M-G-S (Mixed Use -General - Suburban) & M-E-S (Mixed Use -Employment - Suburban)
- Real Estate Taxes: \$41,836.38