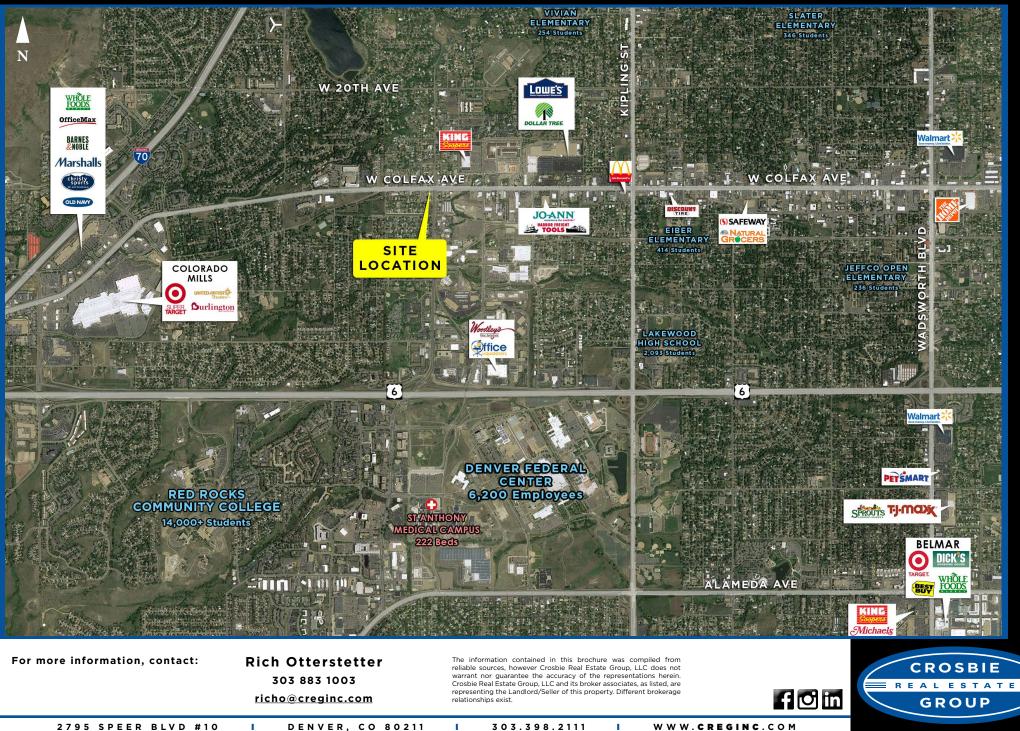

#### DAYTIME POPULATION

| 1 Mile: | 3 Mile: | 5 Mile: |
|---------|---------|---------|
| 6,327   | 66,338  | 138,472 |

#### HOUSEHOLDS

| 1 Mile: | 3 Mile: | 5 Mile: |
|---------|---------|---------|
| 5,559   | 39,221  | 116,979 |

#### AVG. HH INCOME

|   | 1 Mile:   | 3 Mile:   | 5 Mile:   |
|---|-----------|-----------|-----------|
| ₽ | \$120,382 | \$125,809 | \$128,238 |