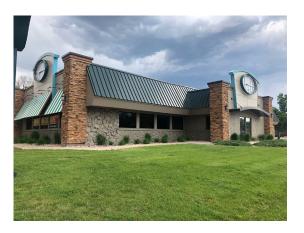

- Address:
- **Building Size:**
- Land Size:

For more information, contact:

**Rich Otterstetter** 

303 883 1003

richo@creginc.com

- Zoning:

- 1495 Simms St. & 11700 W. Colfax Ave.
- Approx. 4,342 SF
- Approx. 1.33 AC
- Lease Price: \$125,000/year NNN
  - M-G-S (Mixed Use -General - Suburban) & M-E-S (Mixed Use -Employment - Suburban)
- Real Estate Taxes: \$41,836.38

Excellent hard corner free

Large available pole sign

Landlord will consider

building lease, or BTS

long term ground lease,

.

Existing building or land is well suited for many types of uses

standing building

Ample parking

303.398.2111 .

WWW.CREGINC.COM