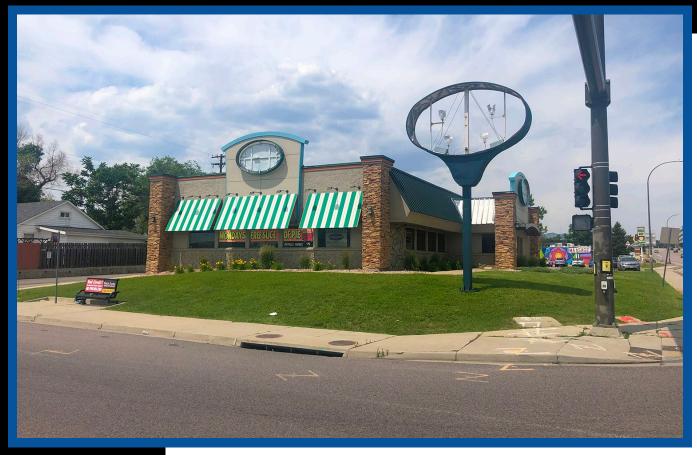

### OR LEASE

SWC West Colfax Avenue & Simms Street, Lakewood, CO

- Address:
- **Building Size:**
- Land Size:

For more information, contact:

**Rich Otterstetter** 

303 883 1003

richo@creginc.com

- Zoning:

- 1495 Simms St. & 11700 W. Colfax Ave.
- Approx. 4,342 SF
- Approx. 1.33 AC
- Lease Price: \$125,000/year NNN
  - M-G-S (Mixed Use -General - Suburban) & M-E-S (Mixed Use -Employment - Suburban)
- Real Estate Taxes: \$41,836.38

Excellent hard corner free

Large available pole sign

Landlord will consider

building lease, or BTS

long term ground lease,

.

Existing building or land is well suited for many types of uses

standing building

Ample parking

303.398.2111 .

WWW.CREGINC.COM