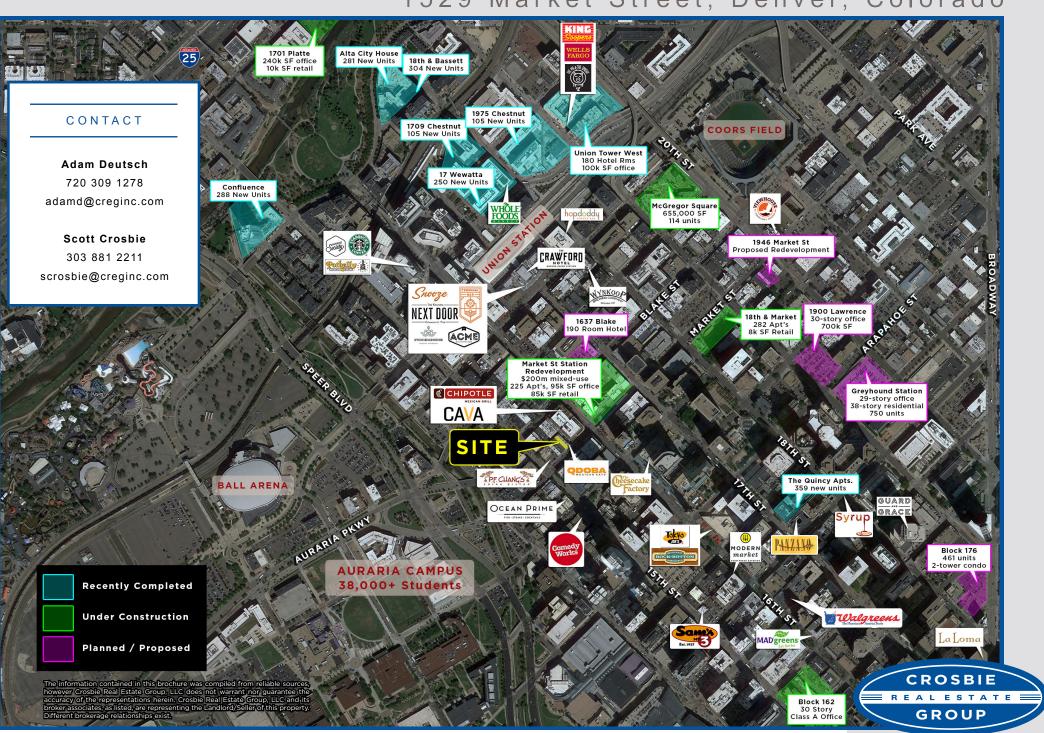

## LoDo RETAIL SPACE AVAILABLE

1529 Market Street, Denver, Colorado

Adam Deutsch
720 309 1278
adamd@creginc.com

Scott Crosbie
303 881 2211
scrosbie@creginc.com

### **PROPERTY OVERVIEW:**

- 2,649 SF retail space available now
- First floor retail
- Former tanning salon
- Unique awning / signage opportunity
- · Neighboring tenants include Qdoba, STK Steakhouse, P.F. Changs