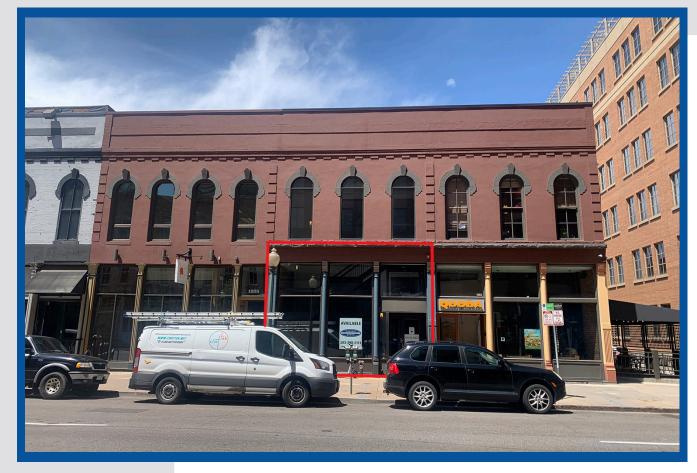

## LoDo RETAIL SPACE AVAILABLE

1529 Market Street, Denver, Colorado

Adam Deutsch
720 309 1278
adamd@creginc.com

Scott Crosbie
303 881 2211
scrosbie@creginc.com

### **PROPERTY OVERVIEW:**

- 2,649 SF retail space available now
- First floor retail
- Former tanning salon
- Unique awning / signage opportunity
- · Neighboring tenants include Qdoba, STK Steakhouse, P.F. Changs