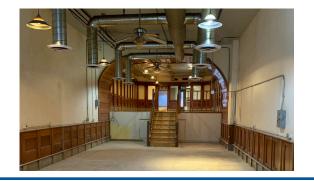

### **PROPERTY OVERVIEW:**

- 2,649 SF retail space available now
- First floor retail
- Former tanning salon
- Unique awning / signage opportunity
- · Neighboring tenants include Qdoba, STK Steakhouse, P.F. Changs