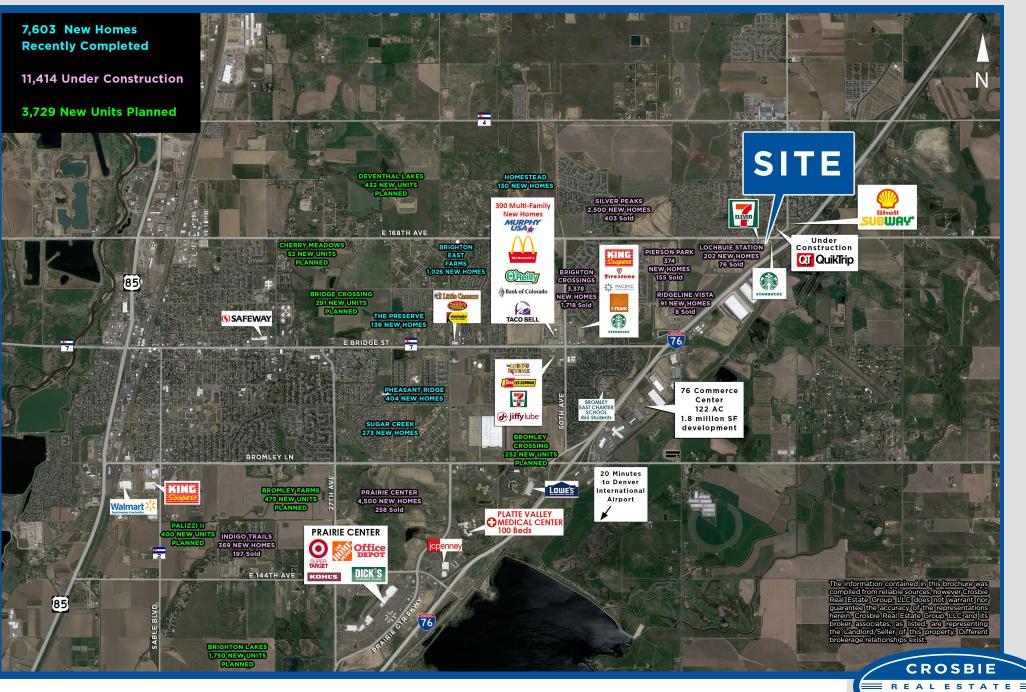

### **PROPERTY OVERVIEW:**

- · Rare interstate pad site & development opportunity
- 1 AC 40 AC available with excellent exposure
- 14.2% within 3 miles of site projected population growth in the next 5 years (source: siteseer)
- New development in an underserved trade area