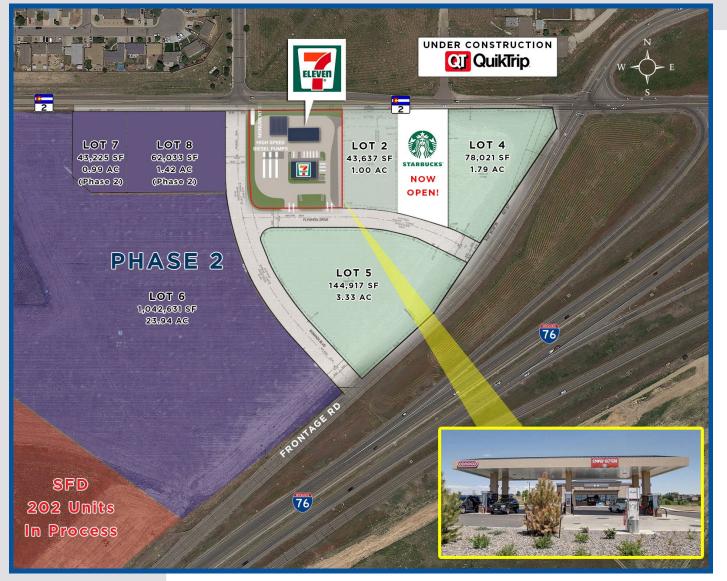

### **PROPERTY OVERVIEW:**

- · Rare interstate pad site & development opportunity
- 1 AC 40 AC available with excellent exposure
- 14.2% within 3 miles of site projected population growth in the next 5 years (source: siteseer)
- New development in an underserved trade area