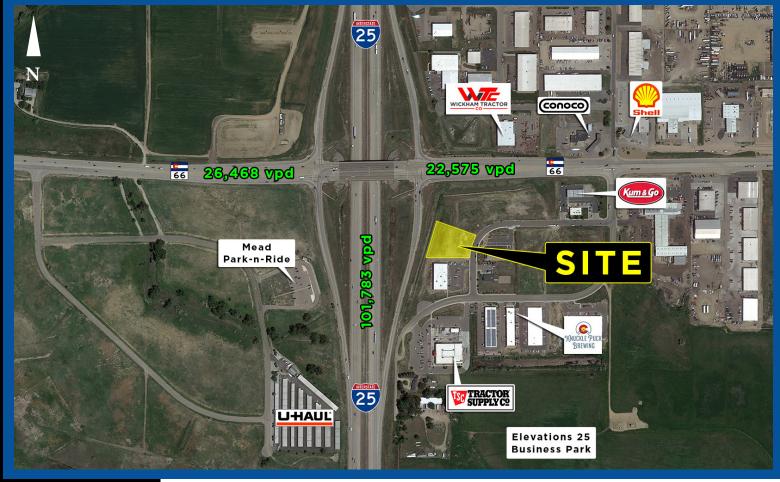

AVG. DAILY TRAFFIC

On Hwy 66 east of I-25

On I-25 south of Hwy 66

22,575 VPD

101,783 VPD

## PROPERTY OVERVIEW:

- 1.14 AC

   (49,473 SF)

   Retail pad

   site for sale
- Rough graded
- Great highway visibility
- High growth and under served trade area

2795 SPEER BLVD #10 | DENVER, CO 80211 | 303.398.2111 | WWW.CREGINC.COM