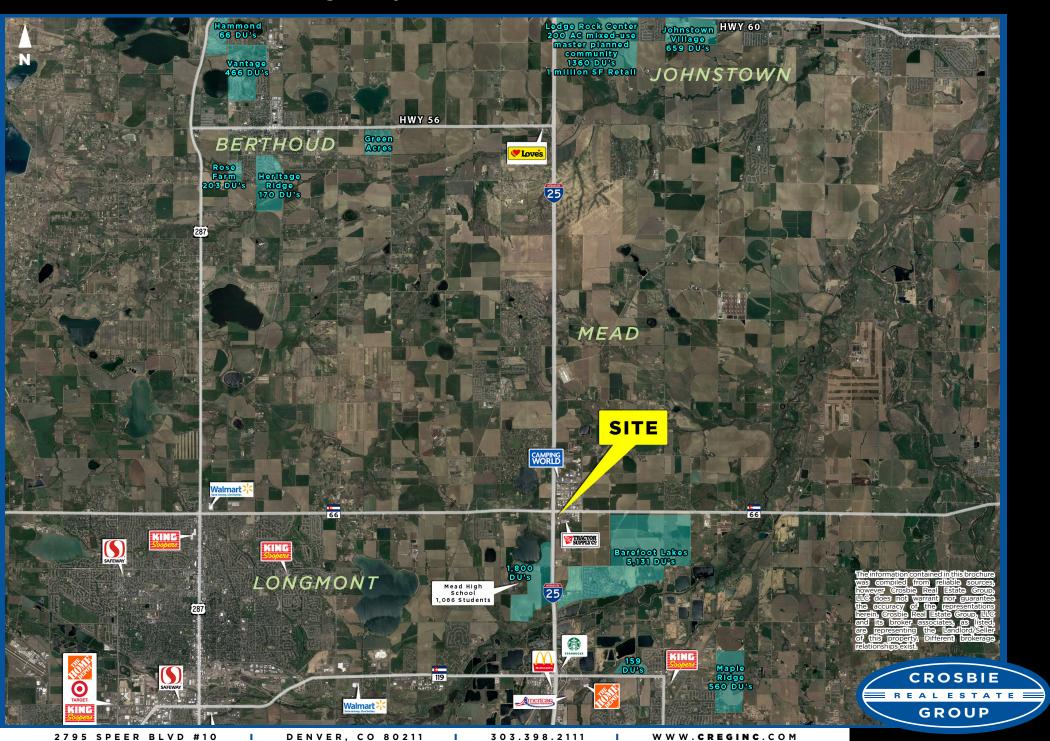

## PROPERTY OVERVIEW:

- 1.14 AC

   (49,473 SF)

   Retail pad

   site for sale
- Rough graded
- Great highway visibility
- High growth and under served trade area

2795 SPEER BLVD #10 | DENVER, CO 80211 | 303.398.2111 | WWW.CREGINC.COM