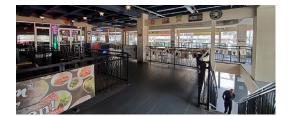

# RETAIL at 16TH & CHAMPA

1600 Champa Street, Denver, CO 80202

Lower Level - 6,597 SF Built-out Restaurant Space Available

LIME RESTAURANT

RESTAURANT

SPACE AVAILABLE

4,482 SF

1st Floor - 2,588 SF & 4,422 SF Space Available

2nd Floor Restaurant Space

Lower Level Restaurant Space