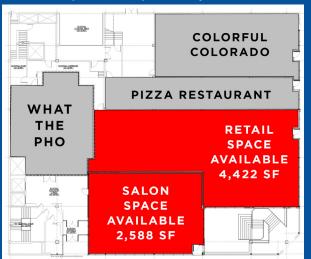

# RETAIL at 16TH & CHAMPA

1600 Champa Street, Denver, CO 80202

Lower Level - 6,597 SF Built-out Restaurant Space Available

LIME RESTAURANT

RESTAURANT

SPACE AVAILABLE

4,482 SF

1st Floor - 2,588 SF & 4,422 SF Space Available