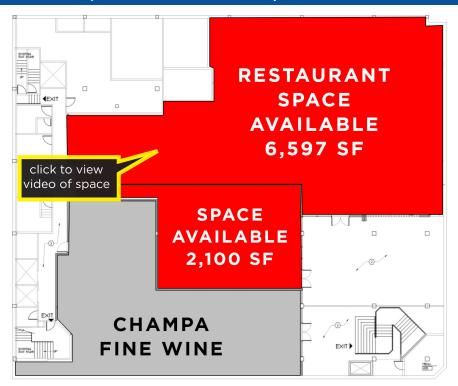

# RETAIL at 16TH & CHAMPA

1600 Champa Street, Denver, CO 80202

Lower Level - 6,597 SF Built-out Restaurant Space Available

LIME RESTAURANT

RESTAURANT

SPACE AVAILABLE

4,482 SF

1st Floor - 2,588 SF & 4,422 SF Space Available

2nd Floor Restaurant Space

Lower Level Restaurant Space