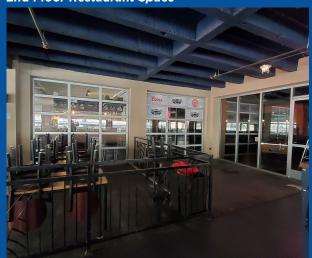

### **PROPERTY OVERVIEW:**

- 2,500 SF 8,697 SF available
- 4,482 SF 8,697 SF built-out restaurant space
- Prime 16th Street Mall location!
- · Strong demographics and pedestrian traffic

# RETAIL at 16TH & CHAMPA

1600 Champa Street, Denver, CO 80202

Lower Level - 6,597 SF Built-out Restaurant Space Available

LIME RESTAURANT

RESTAURANT

SPACE AVAILABLE

4,482 SF

1st Floor - 2,588 SF & 4,422 SF Space Available

2nd Floor Restaurant Space

Lower Level Restaurant Space