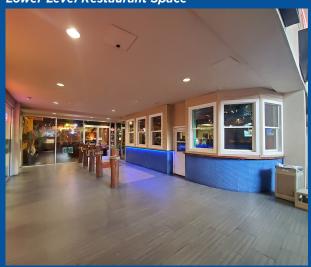

### **PROPERTY OVERVIEW:**

- 2,500 SF 8,697 SF available
- 4,482 SF 8,697 SF built-out restaurant space
- Prime 16th Street Mall location!
- · Strong demographics and pedestrian traffic

# RETAIL at 16TH & CHAMPA

1600 Champa Street, Denver, CO 80202

Lower Level - 6,597 SF Built-out Restaurant Space Available

LIME RESTAURANT

RESTAURANT

SPACE AVAILABLE

4,482 SF

1st Floor - 2,588 SF & 4,422 SF Space Available

2nd Floor Restaurant Space

Lower Level Restaurant Space