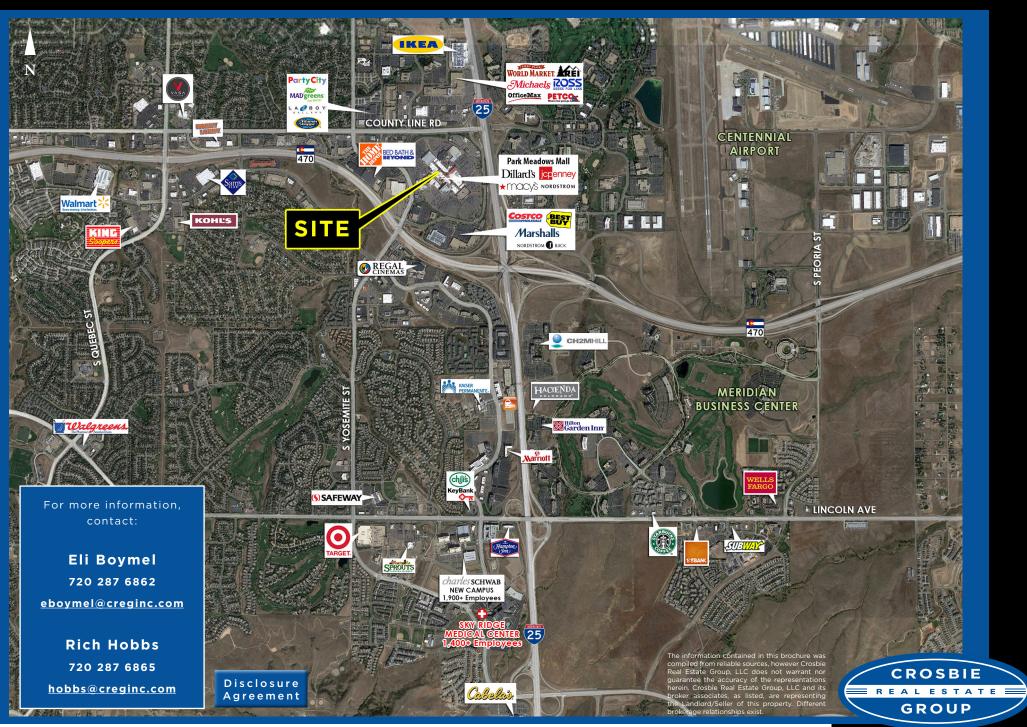

## DEMOGRAPHICS

POPULATION

1 Mile: 6,737

3 Mile: 5 Mile: 79,715 222,743

DAYTIME POPULATION 3 Mile: 5 Mile:

18,223 112,900 192,327

County Line Rd west of I-25

37,116 VPD

5 Mile:

Eli Boymel 720 287 6862 eboymel@creginc.com

Rich Hobbs 720 287 6865 hobbs@creginc.com