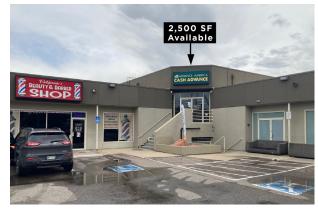

#### **OVERVIEW:**

- Available: 2,500 SF
- Call Listing Agent for pricing & terms
- NNN Expense: Estimated at \$8.18 PSF

#### **HIGHLIGHTS:**

- Located in front of a King Soopers anchored center
- **Excellent visibility**
- High traffic intersection
- Front and rear building signage available

2795 SPEER BLVD #10 DENVER. CO 80211 303.398.2111 WWW.CREGINC.COM