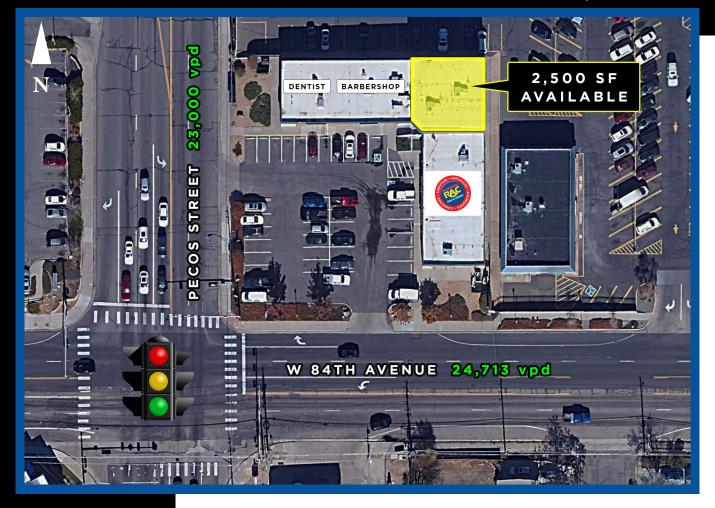

#### **OVERVIEW:**

- Available: 2,500 SF
- Call Listing Agent for pricing & terms
- NNN Expense: Estimated at \$8.18 PSF

#### **HIGHLIGHTS:**

- Located in front of a King Soopers anchored center
- **Excellent visibility**
- High traffic intersection
- Front and rear building signage available

2795 SPEER BLVD #10 DENVER. CO 80211 303.398.2111 WWW.CREGINC.COM