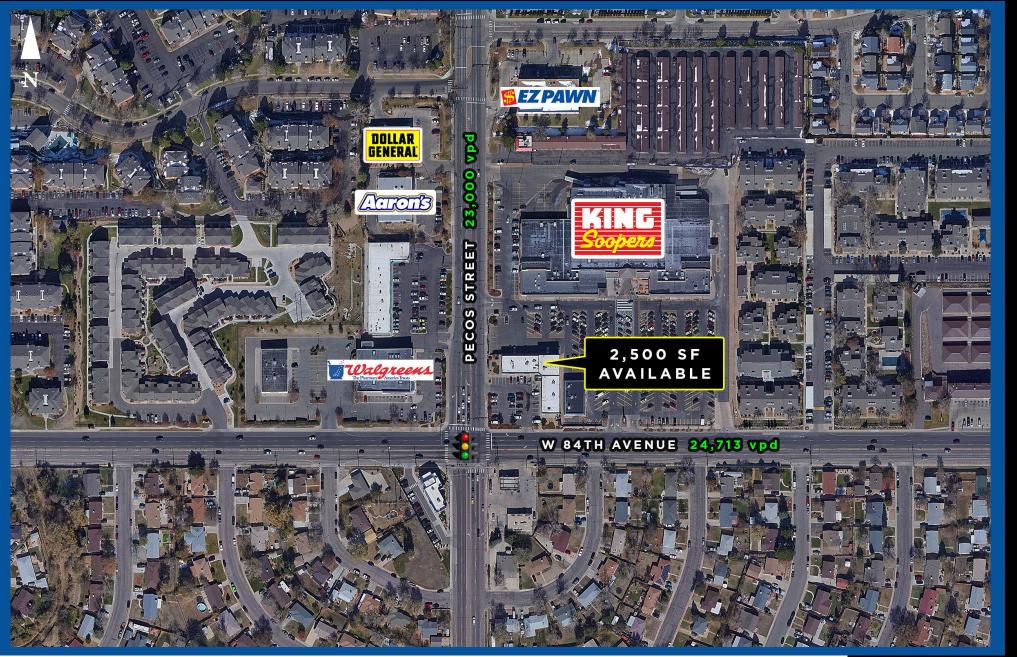

#### **OVERVIEW:**

- Available: 2,500 SF
- Call Listing Agent for pricing & terms
- NNN Expense: Estimated at \$8.18 PSF

#### **HIGHLIGHTS:**

- Located in front of a King Soopers anchored center
- **Excellent visibility**
- High traffic intersection
- Front and rear building signage available

2795 SPEER BLVD #10 DENVER. CO 80211 303.398.2111 WWW.CREGINC.COM