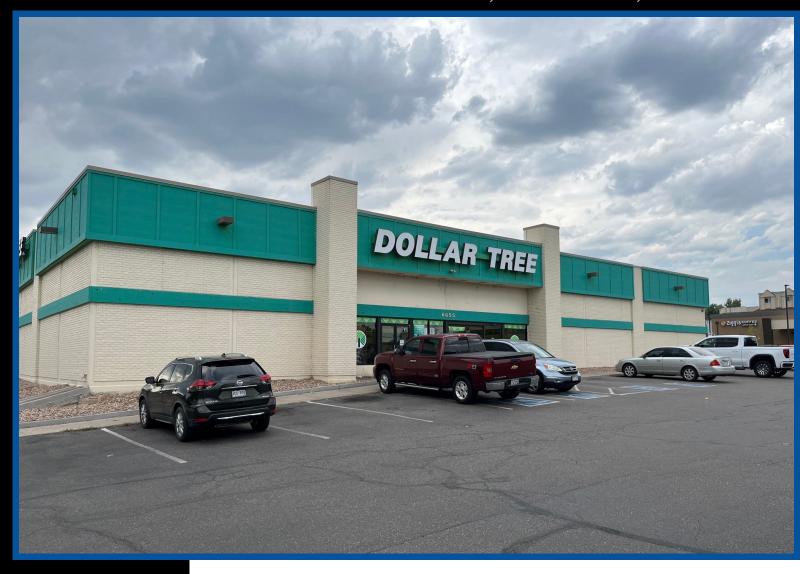

## For Lease or For Sale | Free Standing Building

6655 Wadsworth Boulevard, Arvada, CO

For more information, contact:

Rich Otterstetter
303 883 1003

richo@creginc.com

#### **PROPERTY OVERVIEW:**

- Building Size: Approx. 16,609 SF
- Lot Size: Approx. 67,709 SF
- Pricing: Call Agent for Pricing & Terms
- Real Estate Taxes: \$52,010.24
- Year of Construction: 1984
- Zoning: MX-U (Mixed-Use Urban)

#### **HIGHLIGHTS:**

- Excellent free standing building opportunity
- Abundant parking
- Excellent access and visibility to Wadsworth Boulevard
- Close proximity to I-70
- Located in the heart of Arvada
- Monument signage available on Wadsworth Boulevard