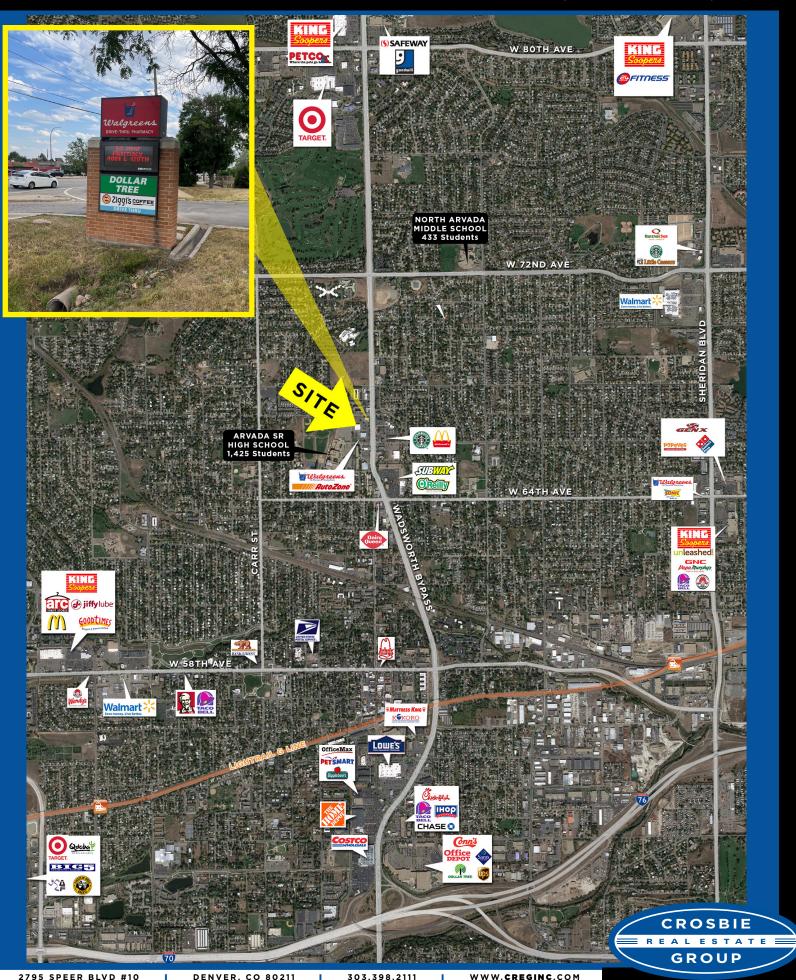

#### **HIGHLIGHTS:**

- Excellent free standing building opportunity
- Abundant parking
- Excellent access and visibility to Wadsworth Boulevard
- Close proximity to I-70
- Located in the heart of Arvada
- Monument signage available on Wadsworth Boulevard