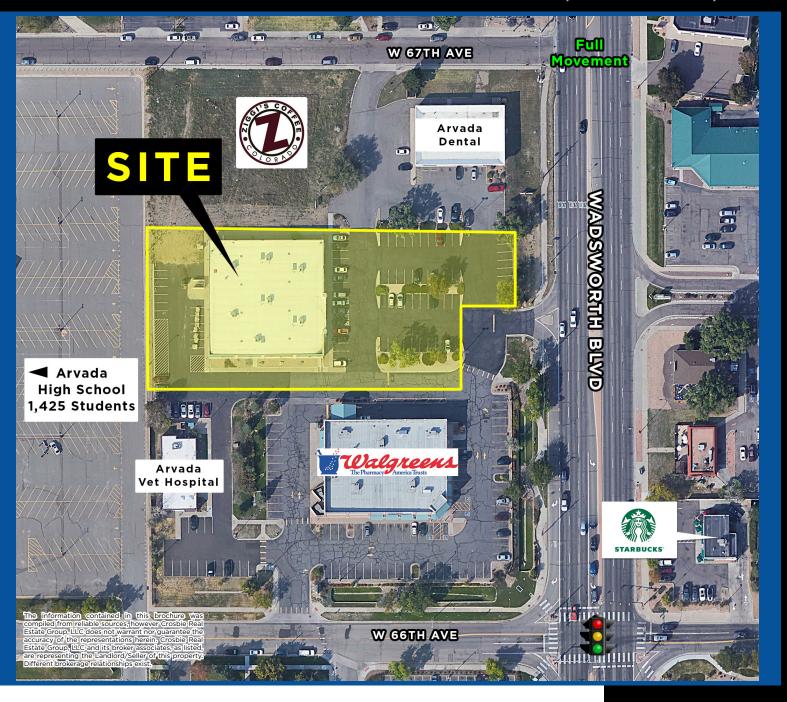

#### **HIGHLIGHTS:**

- Excellent free standing building opportunity
- Abundant parking
- Excellent access and visibility to Wadsworth Boulevard
- Close proximity to I-70
- Located in the heart of Arvada
- Monument signage available on Wadsworth Boulevard