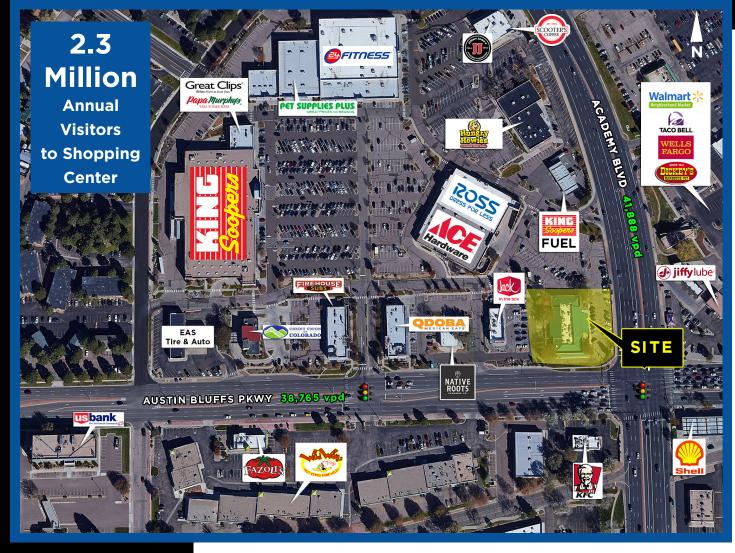

#### PROPERTY OVERVIEW:

- Building lease or ground lease available
- Land size: 38,996 SF | Building size: 12,903 SF
- King Soopers anchored shopping center
- · Heavy traffic and high visibility
- Large parking field immediately adjacent to property with exclusive cross parking and access