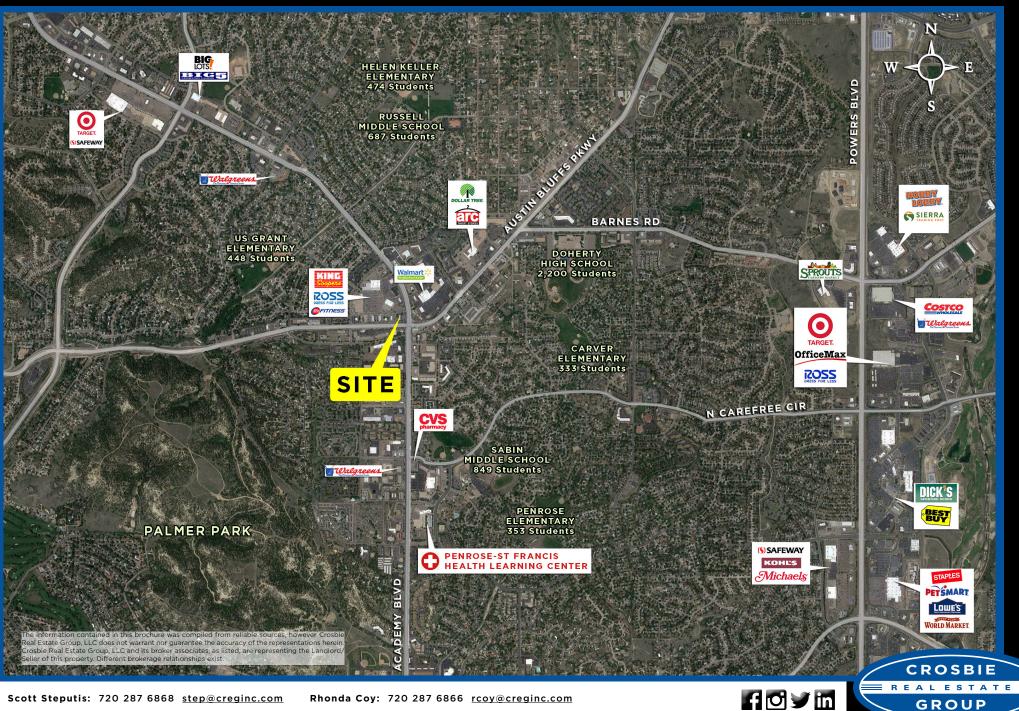

#### PROPERTY OVERVIEW:

- Building lease or ground lease available
- Land size: 38,996 SF | Building size: 12,903 SF
- King Soopers anchored shopping center
- · Heavy traffic and high visibility
- Large parking field immediately adjacent to property with exclusive cross parking and access