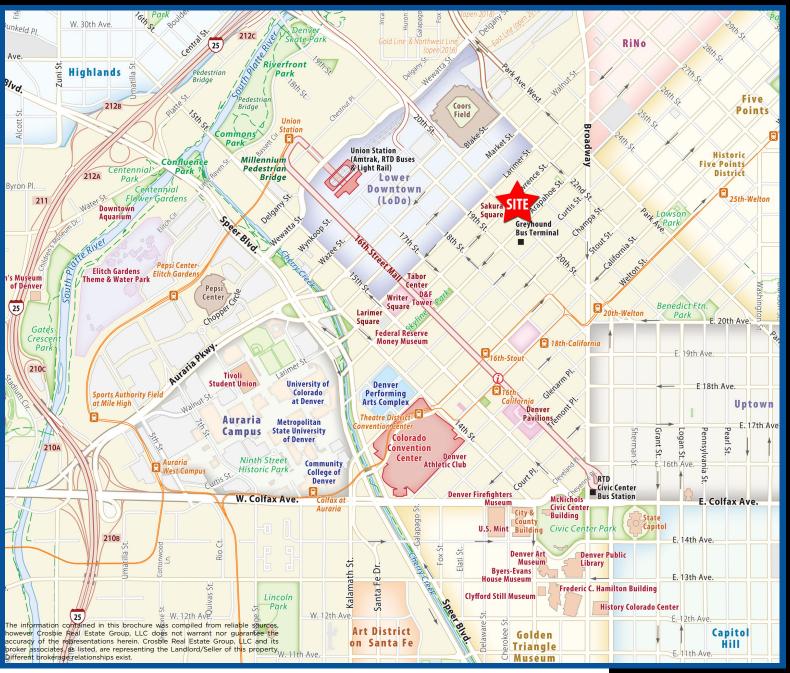

boymel@creginc.com

Rich Hobbs o. 720 287 6865 c. 303 594 4043 hobbs@creginc.com

CROSBIE REALESTATE GROUP

#### **PROPERTY OVERVIEW:**

- High profile mixed-use development with 2,100 SF retail space available
- Motivated ownership looking for an amenity to residential tower; lease rate not driving factor

#### **FEATURES:**

- Located in the booming Ballpark neighborhood with 45,000 residents in the immediate trade area
- 10 story apartment building with 231 units; LEED-Gold Certified

5 on

awrence

- More than 134,000 employees in a 1 mile radius
- Strong traffic & foot traffic
- Great visibility

2795 SPEER BLVD #10

DENVER, CO 80211

Lawrence Street

Max

Market

WWW.CREGINC.COM

## click to see virtual tour!



# **RETAIL SPACE FOR LEASE** Lawrence Street & 20th Street, Denver, CO



### DEMOGRAPHICS

|                                                               | POPULATION  |         |                |   |                  |       | HOUSEHOLDS |            |  |
|---------------------------------------------------------------|-------------|---------|----------------|---|------------------|-------|------------|------------|--|
| ÅÅ                                                            | ¼ Mile:     | ½ Mile: | 1 Mile:        |   | 1/4 Mile         |       | 1/2 Mile:  | 1 Mile:    |  |
|                                                               | 4,079       | 12,755  | 44,949         | : | 2,67             | 1     | 7,821      | 27,422     |  |
|                                                               |             |         |                |   |