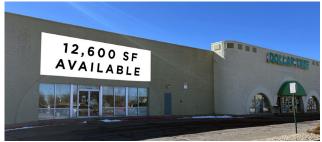

## **PROPERTY OVERVIEW:**

- 12,600 SF co-anchor space next to Dollar Tree. Space offers dock high loading
- 720 SF, 2,000 SF & 2,400 SF inline space
- Call Listing Agent for pricing and terms