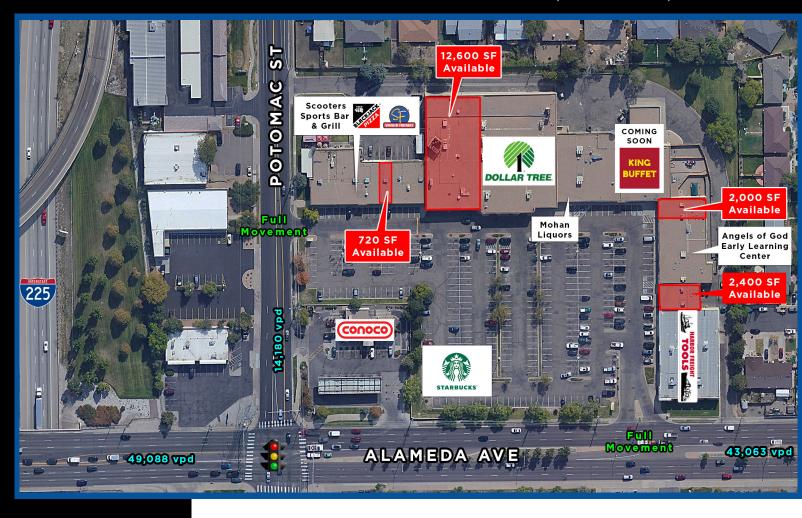

## **PROPERTY OVERVIEW:**

- 12,600 SF co-anchor space next to Dollar Tree. Space offers dock high loading
- 720 SF, 2,000 SF & 2,400 SF inline space
- Call Listing Agent for pricing and terms