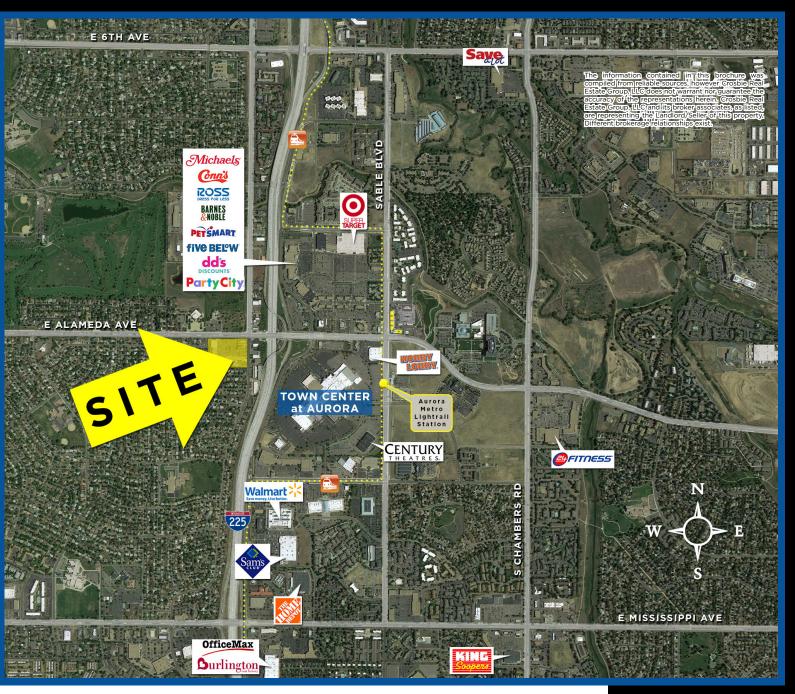

## PLAZA WEST at AURORA TOWN CENTER

SWC Alameda Avenue & Potomac Street, Aurora, CO

For more information, contact:

Rich Otterstetter

richo@creginc.com

720 309 1278

adamd@creginc.com

## **FEATURES:**

- New ownership!
- Exterior improvements coming soon!
- Excellent tenant mix
- · Strong retail corridor
- Close proximity to I-225

16,182 186,253 405,238 DAYTIME POPULATION 3 Mile: Д 7,402 57,374 136,194 ⋖ HOUSEHOLDS  $\Delta$ 72,125 161,512 ŋ AVG. HH INCOME Σ \$91,439 \$93,132 \$112,784 AVG. DAILY TRAFFIC Ш On Alameda east of Potomac 49.088 VPD On Alameda west of Potomac 43,063 VPD