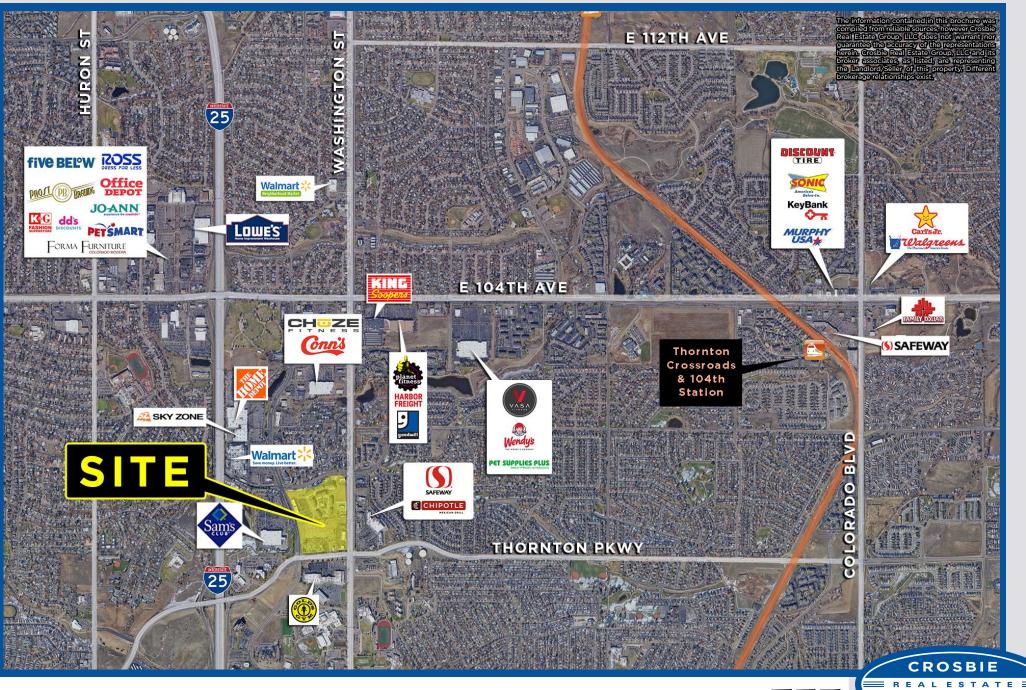

## **PROPERTY OVERVIEW:**

- 0.99 AC 1.86 AC pad sites available at Highpointe Park
- Located in the center of Thornton trade area
- · Excellent retail synergy
- Strong demographics
- High traffic counts on both Thornton Parkway and Washington Street