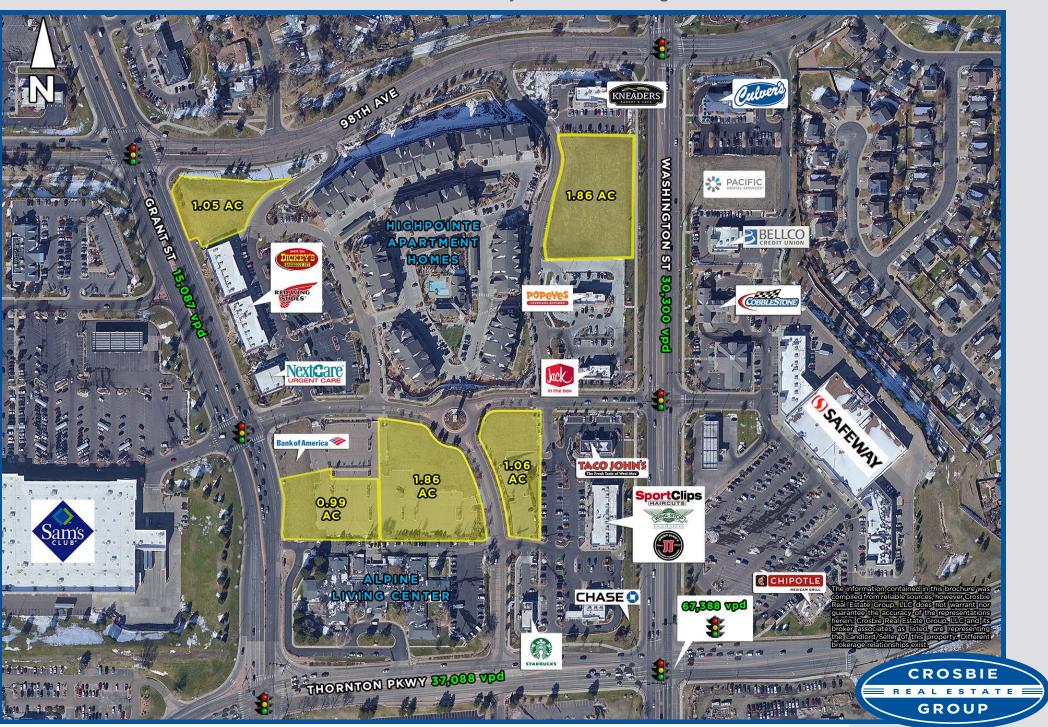

## **PROPERTY OVERVIEW:**

- 0.99 AC 1.86 AC pad sites available at Highpointe Park
- Located in the center of Thornton trade area
- · Excellent retail synergy
- Strong demographics
- High traffic counts on both Thornton Parkway and Washington Street

### TRAFFIC COUNTS

Wash. n/o T.Pkwy: 30,300 vpd

T.Pkwy w/o Wash.: 37,088 vpd

DEVELOPED BY:

2795 SPEER BLVD #10 | DENVER, CO 80211 | 303.398.2111 | WWW.CREGINC.COM