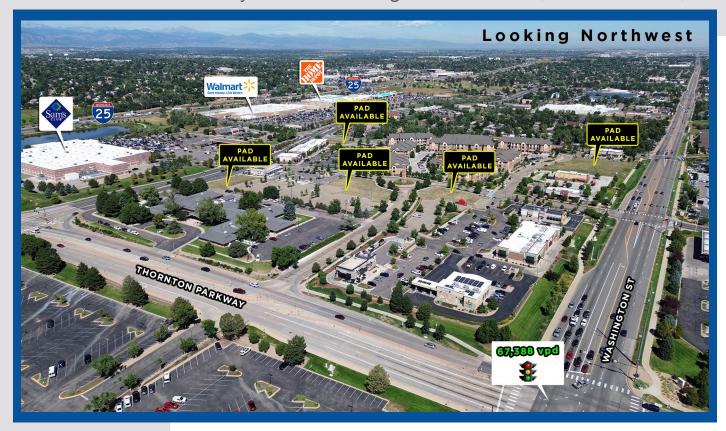

## **PROPERTY OVERVIEW:**

- 0.99 AC 1.86 AC pad sites available at Highpointe Park
- Located in the center of Thornton trade area
- · Excellent retail synergy
- Strong demographics
- High traffic counts on both Thornton Parkway and Washington Street

### TRAFFIC COUNTS

Wash. n/o T.Pkwy: 30,300 vpd

T.Pkwy w/o Wash.: 37,088 vpd

DEVELOPED BY:

2795 SPEER BLVD #10 | DENVER, CO 80211 | 303.398.2111 | WWW.CREGINC.COM